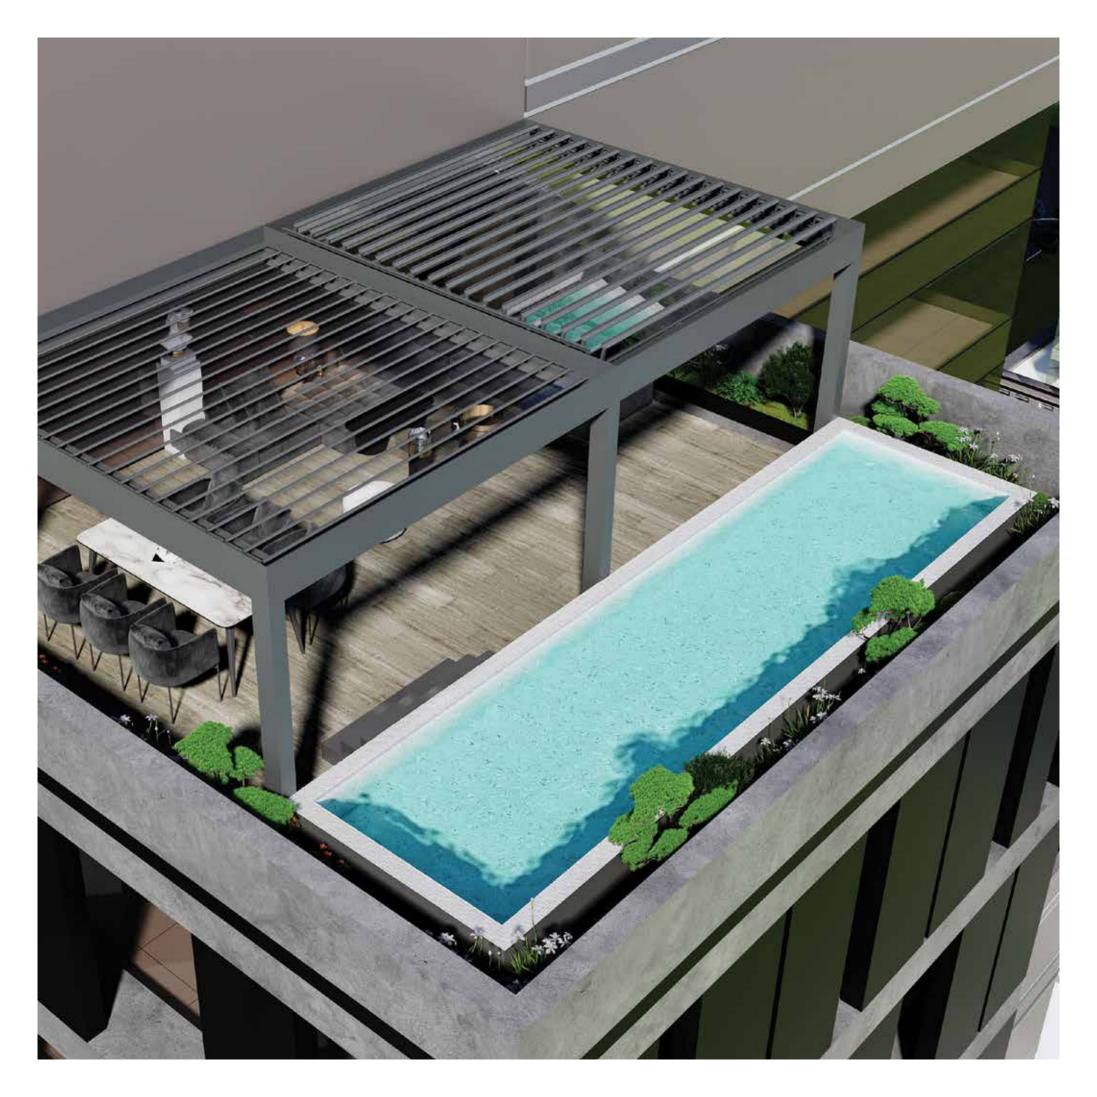

# **ROYAL**Bioclimatic Pergola

A bioclimatic pergola with a motorized and aluminum paneled roof, Matek Grup Royal protects from the sun in summer and lets light and heat in winter. With its special patented design and high quality, it allows you to use your living space during all 4 seasons under the conditions you want at the maximum level of comfort. With the double-engine special technology of Royal Bioclimatic Pergola, you will have the highest standards that a pergola can offer you. If you want, you can adjust the intervals of the panels on your roof with the remote control, and benefit from the sun and fresh air.

Moreover, you can open or close your roof to the point you want with the remote control. Royal Bioclimatic pergola can be used as wall mounted or free standing. Royal Bioclimatic Pergola provides perfect sealing with its unique design and technology. It is extremely robust and safe with its 3.3 mm aluminum thickness and reinforced special rail system. It provides a unique heat and sound insulation with the special polyurethane insulation material placed inside the aluminum panels. In addition, the Royal has a concealed drainage system from the roof to the posts to flush rainwater and keep the pergola area dry.