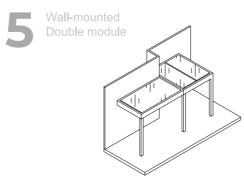

## Configurations

Self-standing

Wall-mounted blades parallel to wall

Wall-mounted blades perpendicular to wall

Self-standing poles off-center

Wall-mounted on to sides blades perpendicular to wall

Wall-mounted blades perpendicular to wall

Wall-mounted blades parallel to wall

Wall-mounted blades perpendicular to wall

INTEGRATED GUTTER SYSTEM FOR WATER DRAINAGE HEAT RESISTANT EPDM WICKS LED LIGHTING ON 4 SIDES

Aluminum

Stainless

Motorized System