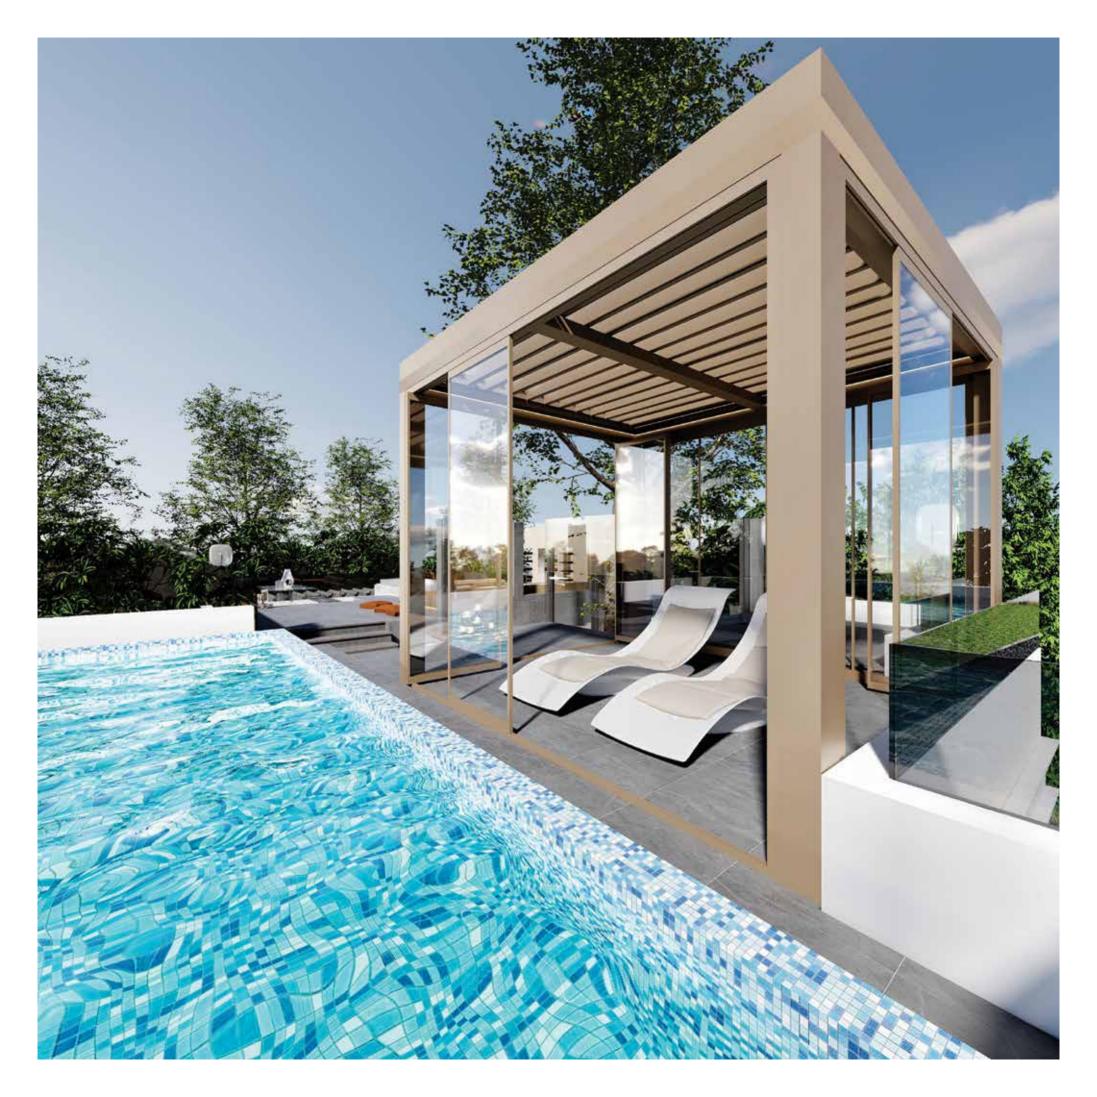

# **ROYAL**Bioclimatic Pergola

A bioclimatic pergola with a motorized and aluminum paneled roof, Matek Grup Royal protects from the sun in summer and lets light and heat in winter. With its special patented design and high quality, it allows you to use your living space during all 4 seasons under the conditions you want at the maximum level of comfort. With the double-engine special technology of Royal Bioclimatic Pergola, you will have the highest standards that a pergola can offer you. If you want, you can adjust the intervals of the panels on your roof with the remote control, and benefit from the sun and fresh air.

Moreover, you can open or close your roof to the point you want with the remote control. Royal Bioclimatic pergola can be used as wall mounted or free standing. Royal Bioclimatic Pergola provides perfect sealing with its unique design and technology. It is extremely robust and safe with its 3.3 mm aluminum thickness and reinforced special rail system. It provides a unique heat and sound insulation with the special polyurethane insulation material placed inside the aluminum panels. In addition, the Royal has a concealed drainage system from the roof to the posts to flush rainwater and keep the pergola area dry.

# Configurations

Wall-mounted blades parallel to wall

Wall-mounted blades perpendicular to wall

Self-standing poles off-center

Wall-mounted on to sides blades perpendicular to wall

Wall-mounted blades perpendicular to wall