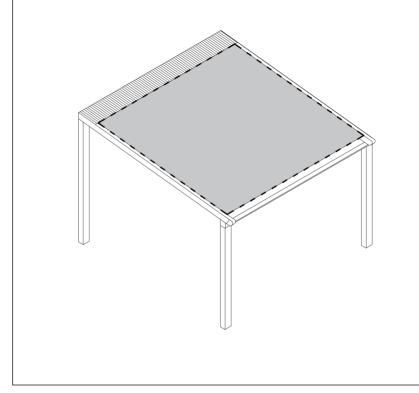

# Configurations

Wall-mounted blades parallel to wall

Wall-mounted blades perpendicular to wall

Self-standing poles off-center

Wall-mounted on to sides blades perpendicular to wall

Wall-mounted blades perpendicular to wall

Wall-mounted blades parallel to wall

Wall-mounted blades perpendicular to wall

HEAT RESISTANT EPDM WICKS INTEGRATED GUTTER SYSTEM FOR WATER DRAINAGE WINDBREAKER PROFILE LED LIGHTING ON 4 SIDES CE Certificated 2 Years Led Water Eco Stainless Motorized Remote Aluminum Component System Control Warranty Lighting Friendly Proof Insulation