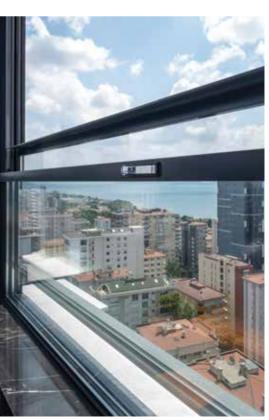

#### **CUSTOMIZABLE POSITIONING**

Matek Grup Royal aluminum blades can be adjusted to the desired angle with the remote control in order to receive the desired amount of sunlight. By choosing the direction and angle of rotation, the retractable blades allow to choose the intensity of the light. With this function, it will also be possible to ventilate the living area as much as desired.

## RETRACTABLE BLADES AND ADJUSTABLE ANGLES

Matek Grup Royal Sky aluminum/glass panels can be adjusted to the desired angle to let sunlight into the space. It has patented blade stacking technology that allows natural ventilation and can be retracted to turn the space into open air. It also provides optimum protection against rain and snow when the wings are fully closed.