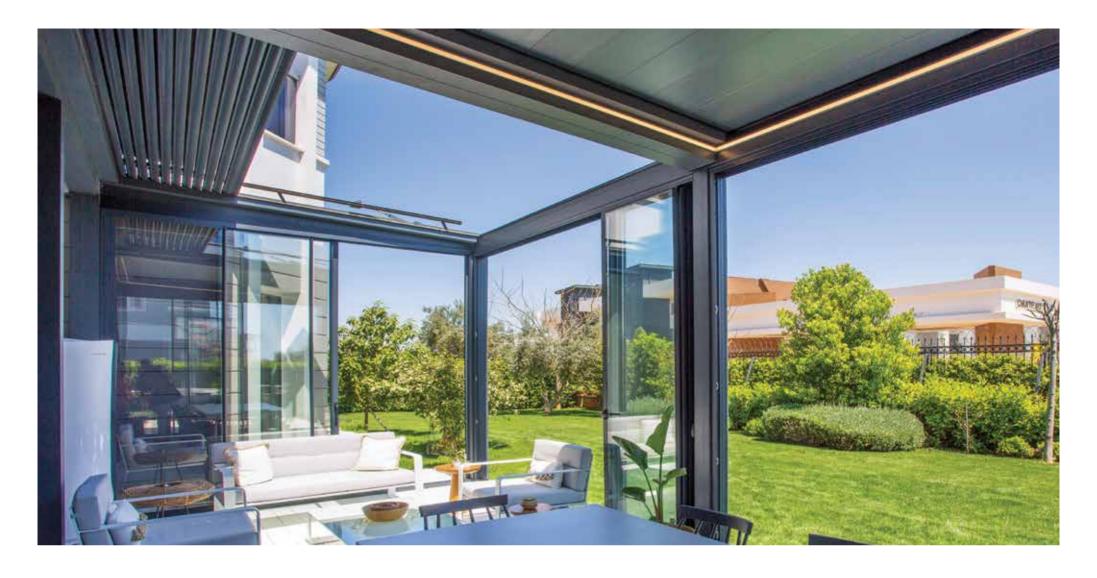

# DREAM PLUS Glass Roof Systems

The roof that opens with a single touch between you and the sky; a very stylish roof that you can open and close whenever you want. Matek Grup Dream Plus is a living space where you can leave out the rain, snow, and wind in winter and enjoy the sun in summer.

Dream Plus, which is an automatic glass roof system with thermal insulation, can be controlled with a remote control. It is a product that is more and more preferred every day since it is a perfect solution for both homes and commercial areas.