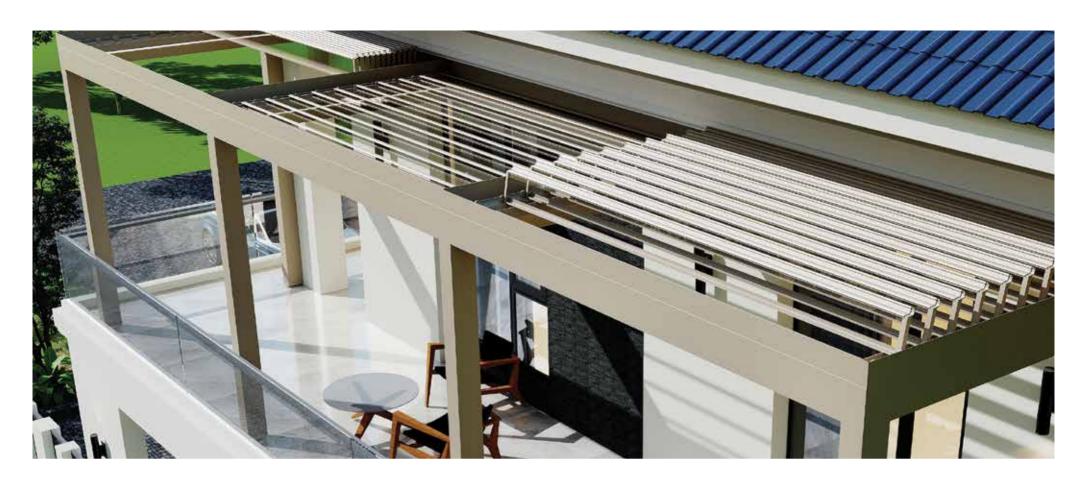

# ROYAL SKY Bioclimatic Pergola

Matek Grup Royal Sky, a bioclimatic pergola with a motorized and aluminum/glass paneled roof, protects from the sun in summer and provides light and warmth in winter.

With its special patented design, it allows you to use your living space under the conditions you want during all 4 seasons. Royal Sky lets you see the sky and get more light, even with all the aluminum panels closed. Royal Sky glass panels and Royal aluminum panels can be combined to create a different atmosphere in the space.

With Royal Sky Bioclimatic Pergola's special double engine technology, you will have the highest standards a pergola can offer you. Royal Sky Bioclimatic Pergola provides perfect sealing with its unique design and technology. It is extremely robust and safe with its 3.3 mm aluminum thickness and reinforced special rail system.

Laminated glass panels for outdoor use provide heat and sound insulation. Also, Royal Sky has a concealed drainage system from the roof to the posts to drain rainwater and keep the pergola area dry.