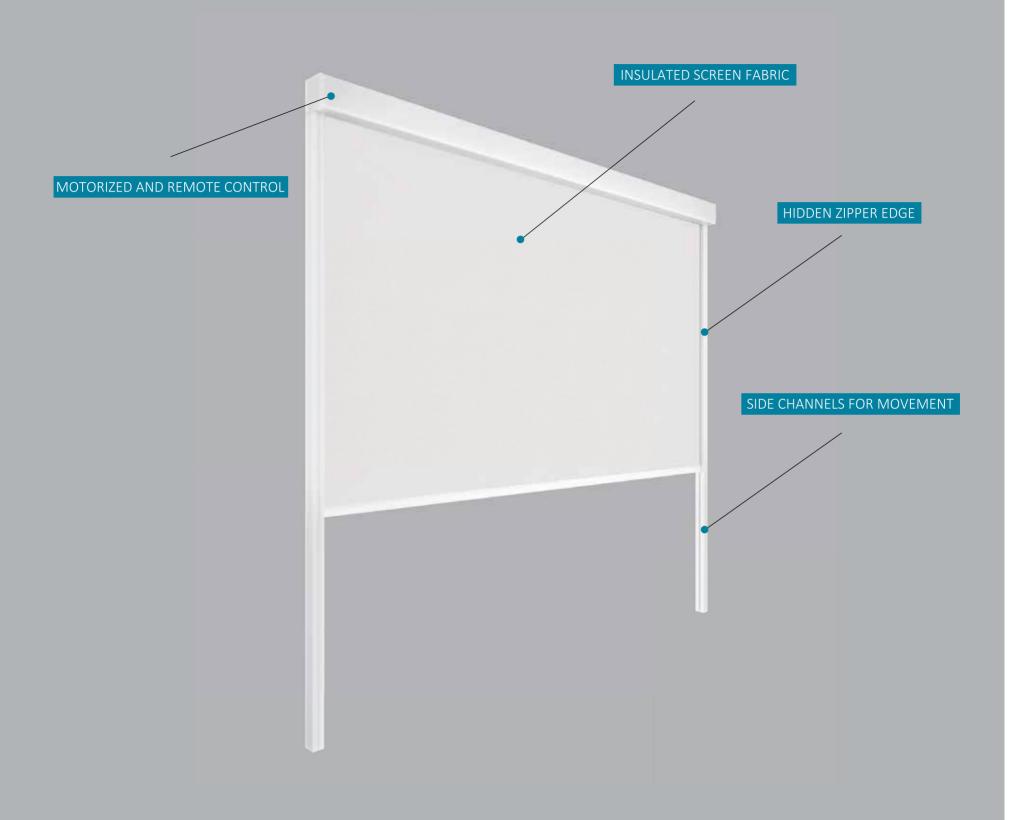

# **ZIP BLIND**Shading Systems

Matek Grup Zip Blind is a motorized automatic curtain system that can work both horizontally and vertically. The most important feature of the Zip Blind is that the fabric can stand rigid and maintain its form with its special zipper technology. Zip Blind, which is a new generation automatic curtain system, can be used with the glass roof system and it prevents intense heat from all horizontal and inclined windows. The special fabric provides ventilation but is also waterproof.

Zip Blind also provides excellent shading in vertical use and offers an elegant architectural solution. Zip Blind is the most preferred curtain system in home and commercial areas with its fabric quality, remote-controlled motor mechanism and design.

### HORIZONTAL AND VERTICAL APPLICATION

Matek Grup Zip Blind can be applied both horizontally and vertically, with motor and remote control. With this feature, it provides excellent shading against the sunlight coming both from the ceiling and the facade, as well as ventilation

#### ZIPPER TECHNOLOGY

Matek Grup Zip Blind has a special zipper technology. The zippers on the fabric edges prevent problems such as gathering and fluctuation and provide a perfect usage experience.

| Extruded aluminum                                      | <b>✓</b>       |
|--------------------------------------------------------|----------------|
| Flexibility to be applied to different areas and sizes | <b>✓</b>       |
| Remote controlling                                     | <b>✓</b>       |
| Durability                                             | <b>✓</b>       |
| Easy cleaning and maintenance                          | <b>✓</b>       |
| Motorized                                              | <b>✓</b>       |
| Glass System                                           | Optional       |
| Colour                                                 | Single / Multi |
| Powder Coated                                          | <b>✓</b>       |