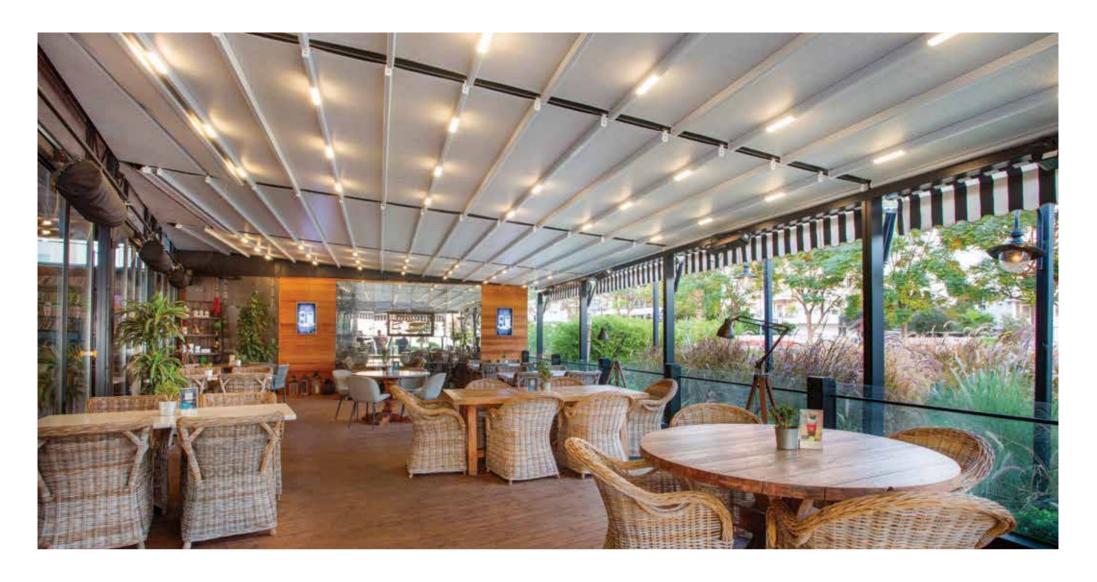

Matek Grup's elegant designs fit almost any home architecture, modern or classical. It also offers many flexible solutions for different commercial areas such as restaurants, cafes, business centers.

Matek Grup's living space solutions add comfort, security and value to the space.

# **ROYAL**Bioclimatic Pergola

A bioclimatic pergola with a motorized and aluminum paneled roof, Matek Grup Royal protects from the sun in summer and lets light and heat in winter. With its special patented design and high quality, it allows you to use your living space during all 4 seasons under the conditions you want at the maximum level of comfort. With the double-engine special technology of Royal Bioclimatic Pergola, you will have the highest standards that a pergola can offer you. If you want, you can adjust the intervals of the panels on your roof with the remote control, and benefit from the sun and fresh air.

Moreover, you can open or close your roof to the point you want with the remote control. Royal Bioclimatic pergola can be used as wall mounted or free standing. Royal Bioclimatic Pergola provides perfect sealing with its unique design and technology. It is extremely robust and safe with its 3.3 mm aluminum thickness and reinforced special rail system. It provides a unique heat and sound insulation with the special polyurethane insulation material placed inside the aluminum panels. In addition, the Royal has a concealed drainage system from the roof to the posts to flush rainwater and keep the pergola area dry.