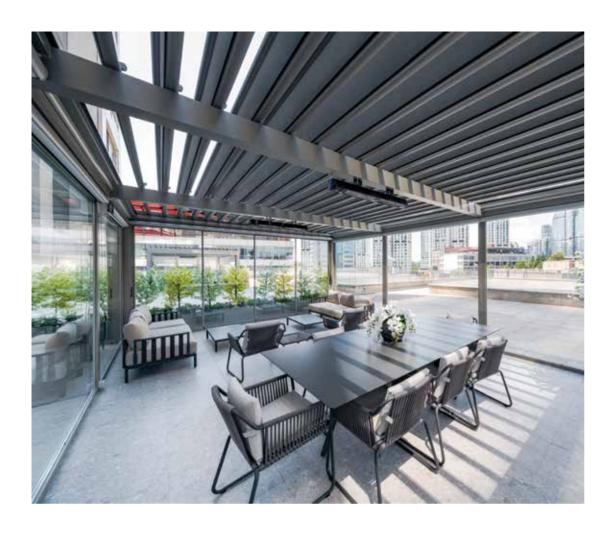

# **ROYAL**Bioclimatic Pergola

A bioclimatic pergola with a motorized and aluminum paneled roof, Matek Grup Royal protects from the sun in summer and lets light and heat in winter. With its special patented design and high quality, it allows you to use your living space during all 4 seasons under the conditions you want at the maximum level of comfort. With the double-engine special technology of Royal Bioclimatic Pergola, you will have the highest standards that a pergola can offer you. If you want, you can adjust the intervals of the panels on your roof with the remote control, and benefit from the sun and fresh air.

Moreover, you can open or close your roof to the point you want with the remote control. Royal Bioclimatic pergola can be used as wall mounted or free standing. Royal Bioclimatic Pergola provides perfect sealing with its unique design and technology. It is extremely robust and safe with its 3.3 mm aluminum thickness and reinforced special rail system. It provides a unique heat and sound insulation with the special polyurethane insulation material placed inside the aluminum panels. In addition, the Royal has a concealed drainage system from the roof to the posts to flush rainwater and keep the pergola area dry.