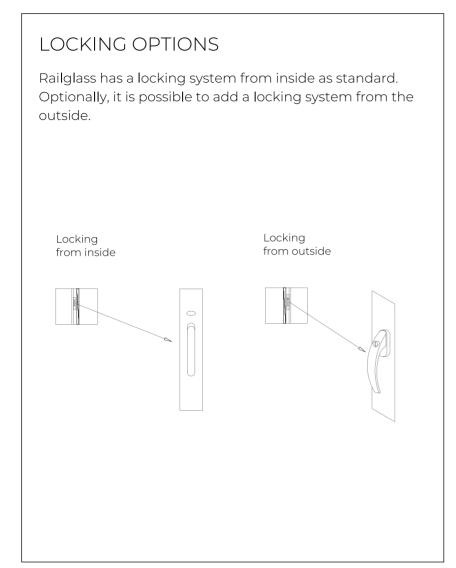

| Locking system                                         | Optional       |
|--------------------------------------------------------|----------------|
| Extruded aluminum                                      | <b>✓</b>       |
| Flexibility to be applied to different areas and sizes | <b>✓</b>       |
| Durability                                             | <b>✓</b>       |
| Easy cleaning and maintenance                          | <b>✓</b>       |
| Maximum protection against weather conditions          | <b>✓</b>       |
| Curtain systems                                        | Optional       |
| Awning systems                                         | Optional       |
| Colour                                                 | Single / Multi |
| Powder Coated                                          | <b>✓</b>       |