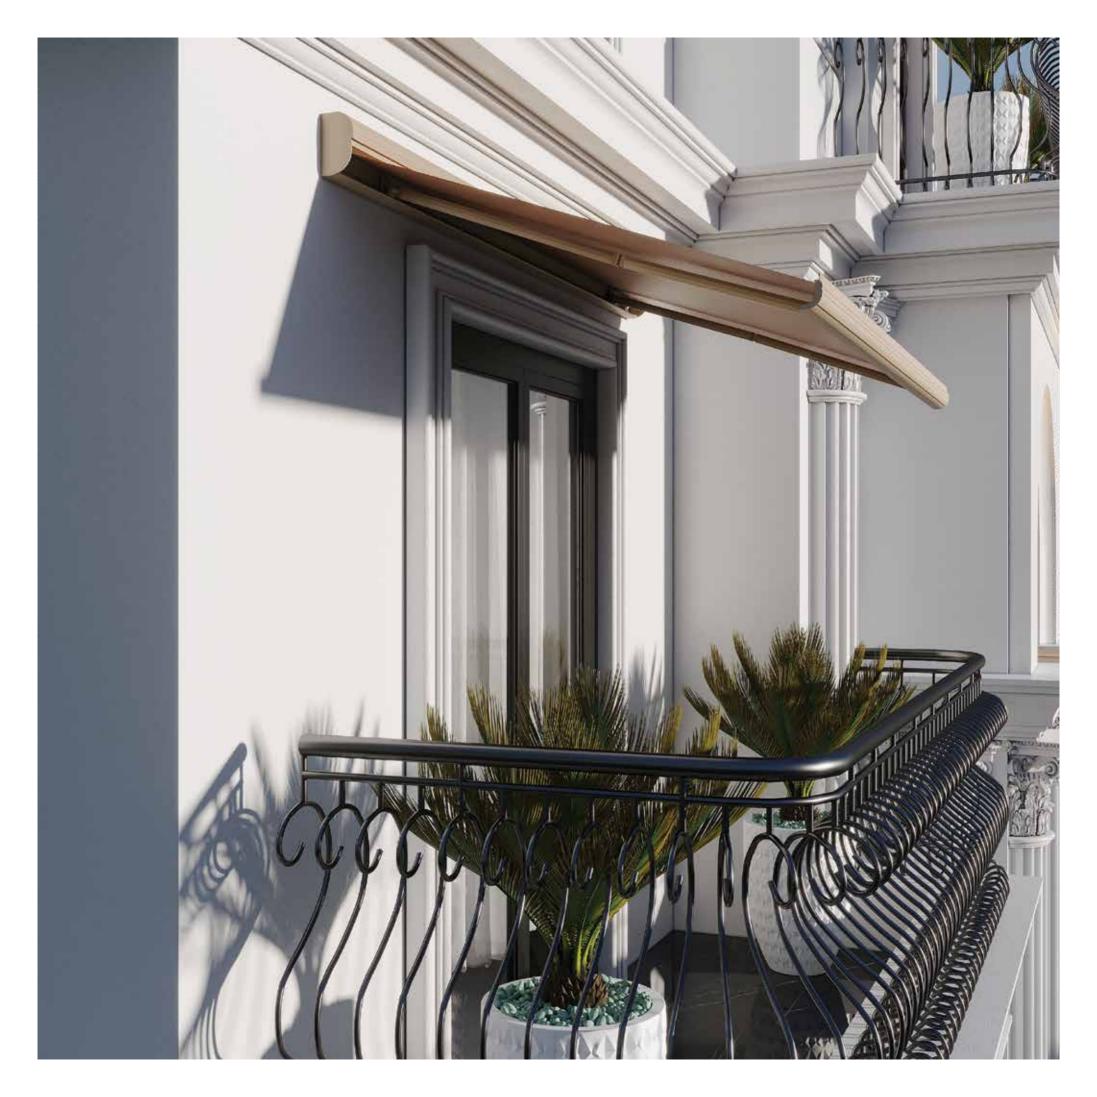

## **UPTOWN**Shading Systems

Matek Grup Uptown is an extremely compact model with its motorized mechanism, special fabric and design. Its shading system provides the highest level of protection from rain, wind, cold and snow. Stylish cassettes are designed to protect the fabric, prolong its life and create a minimalistic effect.

Uptown's exclusive fabric provides sunlight control and repels raindrops, helping to drain the water.