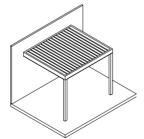

# Configurations

Wall-mounted blades parallel to wall

Wall-mounted blades perpendicular to wall

Self-standing poles off-center

Wall-mounted on to sides blades perpendicular to wall

Wall-mounted blades perpendicular to wall

## Configurations

Self-standing

Wall-mounted blades parallel to wall

Wall-mounted blades perpendicular to wall

Self-standing poles off-center

Wall-mounted on to sides blades perpendicular to wall

Wall-mounted blades perpendicular to wall

# Configurations

Self-standing Customizable poles

Wall-mounted

Customizable poles

Blades perpendicular to wall

Self-standing Customizable poles

Wall-mounted on two sides Blades parallel to wall Customizable poles