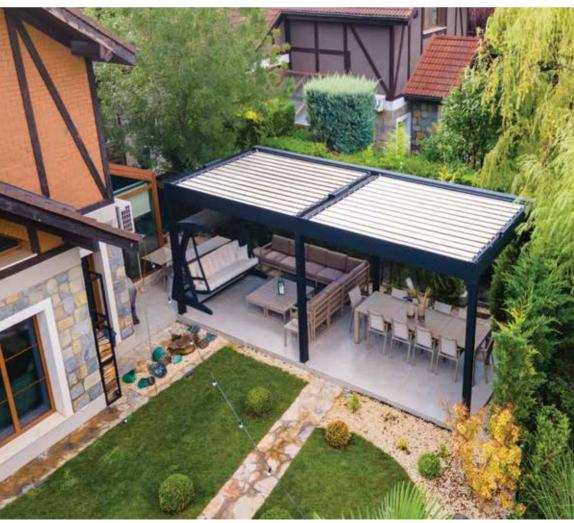

# **CROWN**Bioclimatic Pergola

Matek Grup Crown is a motorized bioclimatic pergola with an aluminum panel roof. With its special patented design and high quality, it allows you to use your living space at the maximum level during 4 seasons under the conditions you want. Standard modules can be customized: their locations, thicknesses and colors can be changed, and different architectural solutions can be created to bring the maximum comfort and usability to the space.

The spacing of the panels on the roof can be adjusted with the remote control, or they can be opened and closed to the desired point. Matek Grup Crown can be used as wall-mounted or free-standing. It provides a unique heat and sound insulation with the special polyurethane insulation material placed inside the aluminum panels. In addition, Crown has a concealed drainage system from the roof to the posts to drain rainwater and keep the pergola area dry.

#### **CUSTOMIZABLE DESIGN**

Crown offers a completely different design experience. Standard modules can be personalized, their locations, thicknesses, colors can be changed and different architectural solutions can be created in harmony with the space.