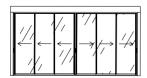

## Configurations

3 glass panel system Openable right / left Single module

3 glass panel system
Openable right / left
Double module

4 glass panel system
Openable right / left
Single module

4 glass panel system Openable right / left Double module

4 glass panel system
Openable from the middle
Single module

6 glass panel system
Openable from the middle
Double module

8 glass panel system
Openable from the middle
Single module

Aluminum

Stainless Component