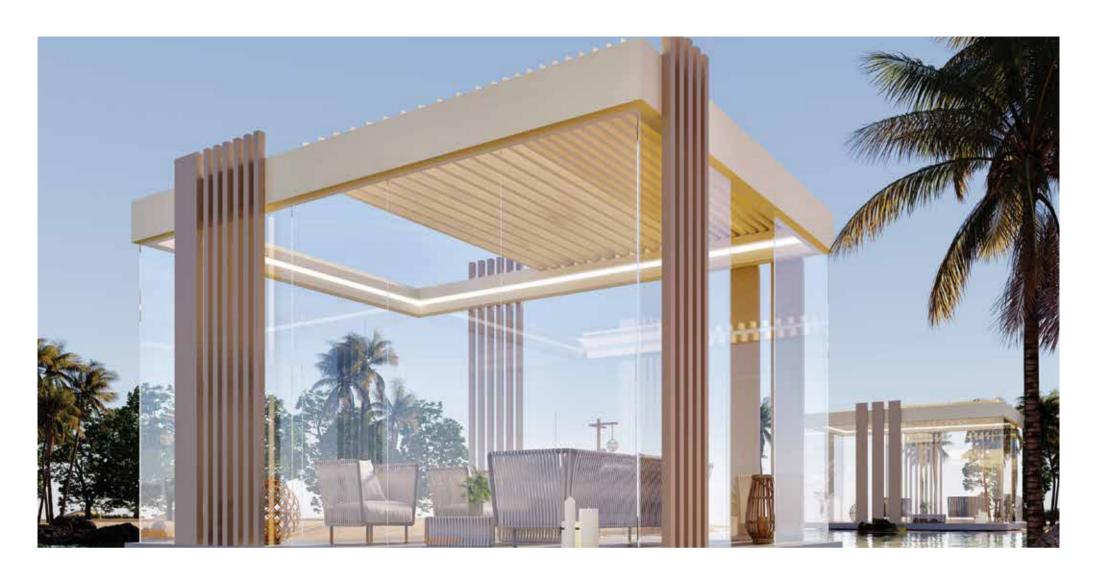

# **CROWN**Bioclimatic Pergola

Matek Grup Crown is a motorized bioclimatic pergola with an aluminum panel roof. With its special patented design and high quality, it allows you to use your living space at the maximum level during 4 seasons under the conditions you want. Standard modules can be customized: their locations, thicknesses and colors can be changed, and different architectural solutions can be created to bring the maximum comfort and usability to the space.

The spacing of the panels on the roof can be adjusted with the remote control, or they can be opened and closed to the desired point. Matek Grup Crown can be used as wall-mounted or free-standing. It provides a unique heat and sound insulation with the special polyurethane insulation material placed inside the aluminum panels. In addition, Crown has a concealed drainage system from the roof to the posts to drain rainwater and keep the pergola area dry.