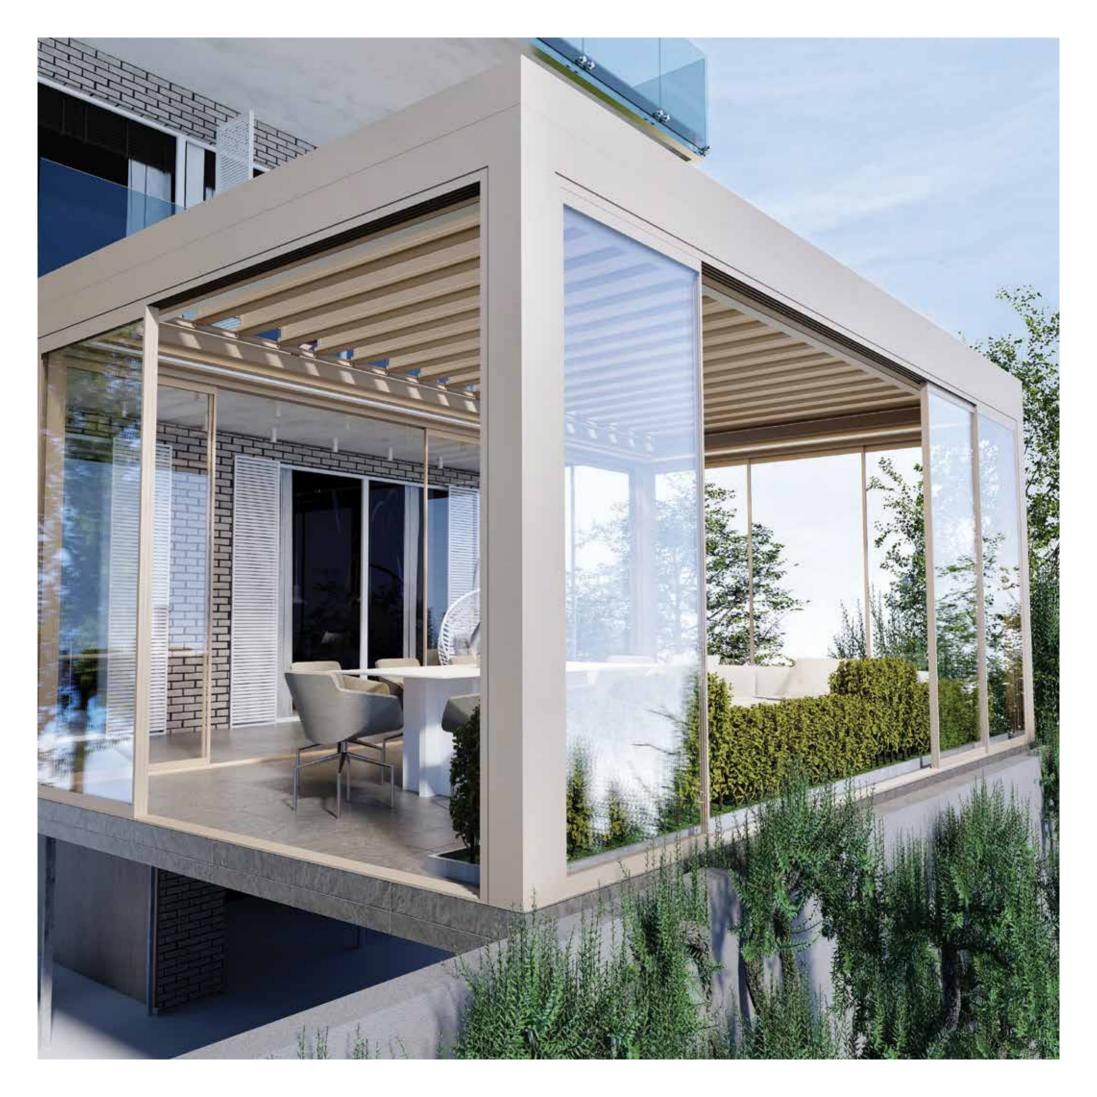

# **ROYAL**Bioclimatic Pergola

A bioclimatic pergola with a motorized and aluminum paneled roof, Matek Grup Royal protects from the sun in summer and lets light and heat in winter. With its special patented design and high quality, it allows you to use your living space during all 4 seasons under the conditions you want at the maximum level of comfort. With the double-engine special technology of Royal Bioclimatic Pergola, you will have the highest standards that a pergola can offer you. If you want, you can adjust the intervals of the panels on your roof with the remote control, and benefit from the sun and fresh air.

Moreover, you can open or close your roof to the point you want with the remote control. Royal Bioclimatic pergola can be used as wall mounted or free standing. Royal Bioclimatic Pergola provides perfect sealing with its unique design and technology. It is extremely robust and safe with its 3.3 mm aluminum thickness and reinforced special rail system. It provides a unique heat and sound insulation with the special polyurethane insulation material placed inside the aluminum panels. In addition, the Royal has a concealed drainage system from the roof to the posts to flush rainwater and keep the pergola area dry.