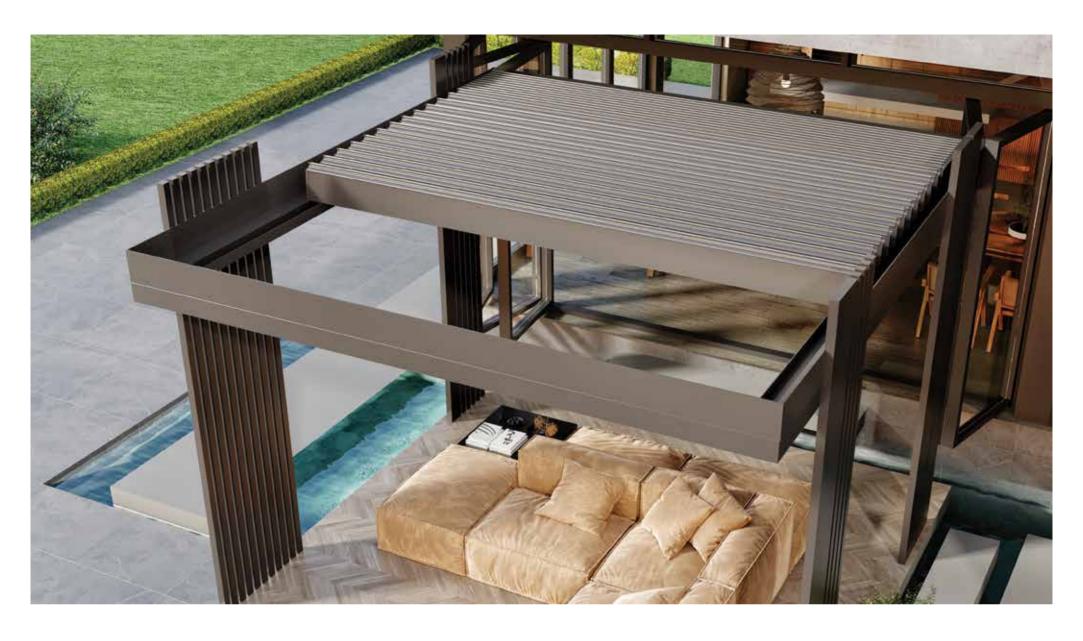

ROYAL Bioclimatic Pergola

# **ROYAL**Bioclimatic Pergola

A bioclimatic pergola with a motorized and aluminum paneled roof, Matek Grup Royal protects from the sun in summer and lets light and heat in winter. With its special patented design and high quality, it allows you to use your living space during all 4 seasons under the conditions you want at the maximum level of comfort. With the double-engine special technology of Royal Bioclimatic Pergola, you will have the highest standards that a pergola can offer you. If you want, you can adjust the intervals of the panels on your roof with the remote control, and benefit from the sun and fresh air.

Moreover, you can open or close your roof to the point you want with the remote control. Royal Bioclimatic pergola can be used as wall mounted or free standing. Royal Bioclimatic Pergola provides perfect sealing with its unique design and technology. It is extremely robust and safe with its 3.3 mm aluminum thickness and reinforced special rail system. It provides a unique heat and sound insulation with the special polyurethane insulation material placed inside the aluminum panels. In addition, the Royal has a concealed drainage system from the roof to the posts to flush rainwater and keep the pergola area dry.