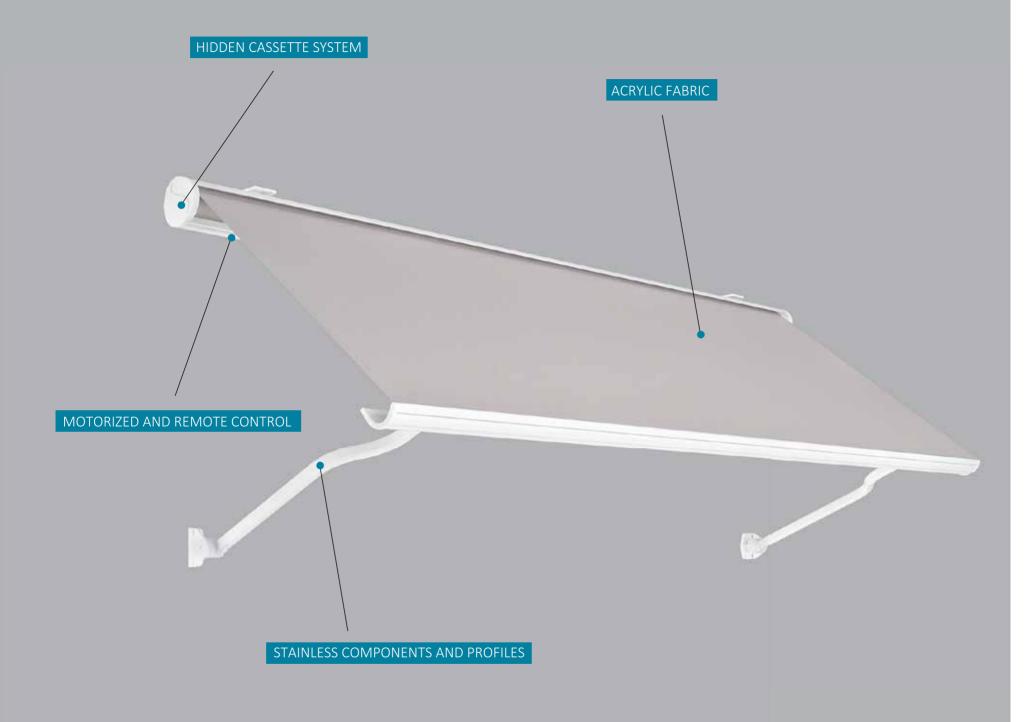

## **WINSTYLE**Shading Systems

Matek Grup Winstyle is a very stylish awning system with motor, remote control and wide application range. Windows, showcases and balconies are some of the usage areas. Winstyle cuts the sunlight and adds an aesthetic and decorative look to the space. In commercial use, it can be customized using different colors and logo printing. It can move at 170 degree angle and has a curtain function as well as awning function.

#### 0-170° MOVEMENT

Matek Grup Winstyle has 0-170° movement angle and remote control start-stop function. With this function, it acts as a curtain even if it is used as an awning.

| Maximum width for each module      | 1000 - 5000 mm            |
|------------------------------------|---------------------------|
| Maximum depth for each module      | 500 - 750 - 1000 -1250 mm |
| Fabric type                        | Acrylic fabric            |
| Fabric colour                      | Optional                  |
| Logo printing                      | Optional                  |
| Light proofing                     | <b>✓</b>                  |
| Water-repellency                   | <b>✓</b>                  |
| Fade and abrasion resistant fabric | <b>✓</b>                  |
| Extruded aluminum                  | <b>✓</b>                  |
|                                    |                           |

#### CASSETTE SYSTEM

Matek Grup Winstyle has a special cassette system that hides and protects the fabric and mechanism. It has a minimalistic and stylish look.

| Flexibility to be applied to different areas and sizes | <b>✓</b>       |
|--------------------------------------------------------|----------------|
| Maximum movement angle                                 | 170°           |
| Durability                                             | <b>✓</b>       |
| Easy cleaning and maintenance                          | <b>✓</b>       |
| Motorized                                              | <b>✓</b>       |
| Glass System                                           | Optional       |
| Colour                                                 | Single / Multi |
| Powder Coated                                          | <b>✓</b>       |