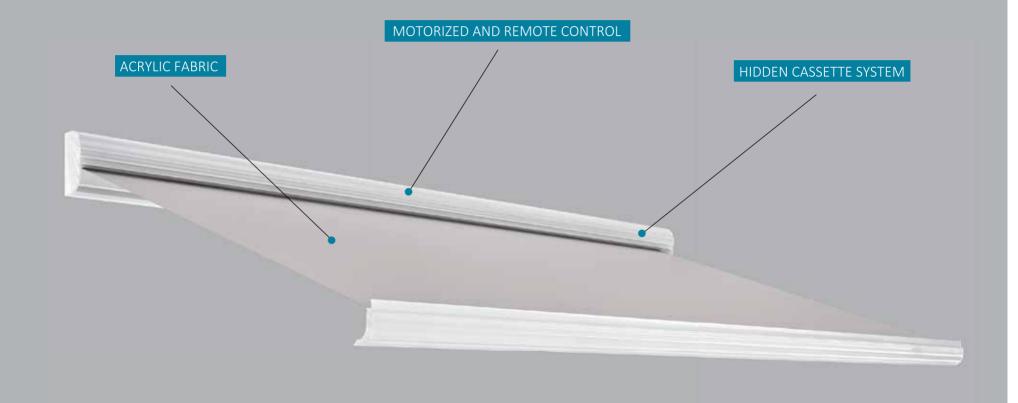

#### 0-170° MOVEMENT

Matek Grup Winstyle has 0-170° movement angle and remote control start-stop function. With this function, it acts as a curtain even if it is used as an awning.

| Maximum width for each module      | 1000 - 5000 mm            |
|------------------------------------|---------------------------|
| Maximum depth for each module      | 500 - 750 - 1000 -1250 mm |
| Fabric type                        | Acrylic fabric            |
| Fabric colour                      | Optional                  |
| Logo printing                      | Optional                  |
| Light proofing                     | <b>✓</b>                  |
| Water-repellency                   | <b>✓</b>                  |
| Fade and abrasion resistant fabric | <b>✓</b>                  |
| Extruded aluminum                  | <b>✓</b>                  |
|                                    |                           |

#### CASSETTE SYSTEM

Matek Grup Winstyle has a special cassette system that hides and protects the fabric and mechanism. It has a minimalistic and stylish look.

| Flexibility to be applied to different areas and sizes | <b>✓</b>       |
|--------------------------------------------------------|----------------|
| Maximum movement angle                                 | 170°           |
| Durability                                             | <b>✓</b>       |
| Easy cleaning and maintenance                          | <b>✓</b>       |
| Motorized                                              | <b>✓</b>       |
| Glass System                                           | Optional       |
| Colour                                                 | Single / Multi |
| Powder Coated                                          | <b>✓</b>       |