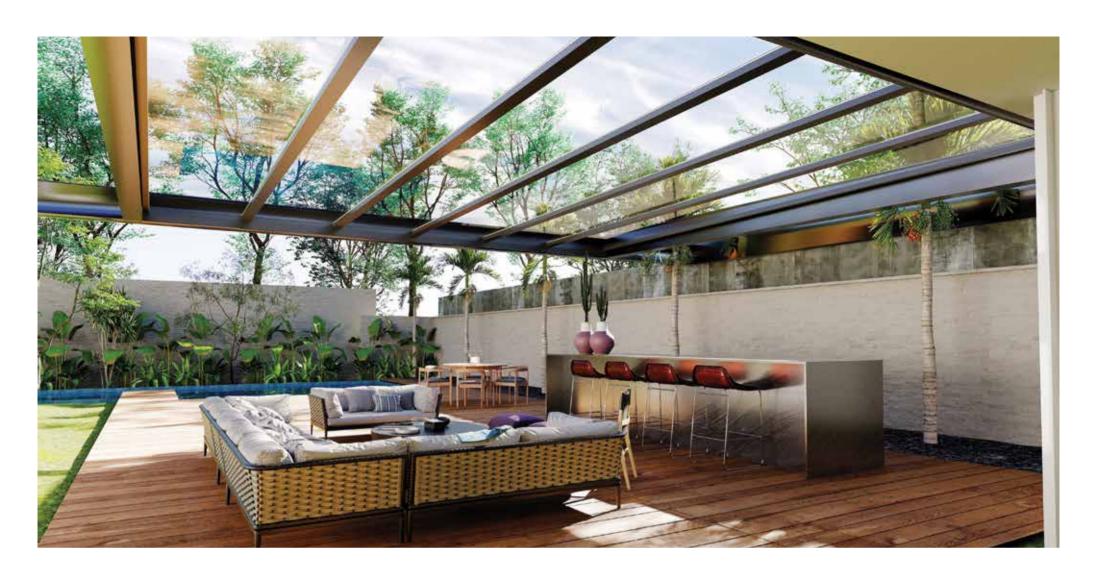

MATEK GRUP
CROWN MAKES
EVERY OUTDOOR
PROJECT UNIQUE
AND EXCLUSIVE
WITH ITS
DESIGN
FLEXIBILITY

**DREAM**Glass Roof
Systems

# **DREAM**Glass Roof Systems

Matek Grup Dream

Dream fixed glass roof is a system that can be applied to terraces, balconies and gardens in commercial areas and houses. Matek Grup Dream, produced by using high quality aluminum profiles and insulated glasses suitable for outdoors, offers the opportunity to experience outdoor comfort indoors as well.

It is an ideal product with maximum sky pleasure with its wide glass dimensions and flexible mounting features that can be adapted to any size according to the space. Matek Grup Dream is resistant to adverse weather conditions, waterproof and rustproof.