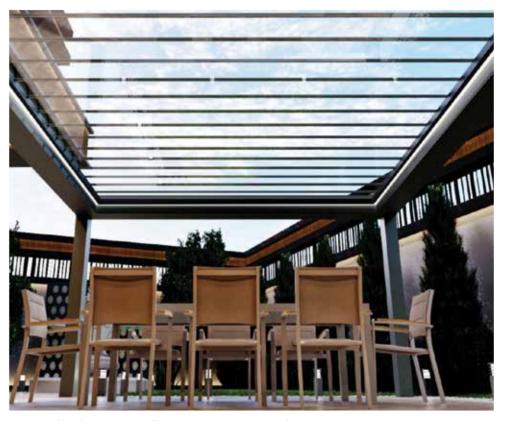

# **DREAM**Glass Roof Systems

Matek Grup Dream

Dream fixed glass roof is a system that can be applied to terraces, balconies and gardens in commercial areas and houses. Matek Grup Dream, produced by using high quality aluminum profiles and insulated glasses suitable for outdoors, offers the opportunity to experience outdoor comfort indoors as well.

It is an ideal product with maximum sky pleasure with its wide glass dimensions and flexible mounting features that can be adapted to any size according to the space. Matek Grup Dream is resistant to adverse weather conditions, waterproof and rustproof.