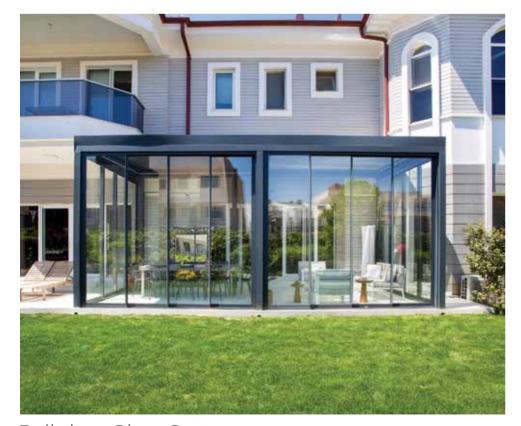

# **DREAM**Glass Roof Systems

Matek Grup Dream

Dream fixed glass roof is a system that can be applied to terraces, balconies and gardens in commercial areas and houses. Matek Grup Dream, produced by using high quality aluminum profiles and insulated glasses suitable for outdoors, offers the opportunity to experience outdoor comfort indoors as well.

It is an ideal product with maximum sky pleasure with its wide glass dimensions and flexible mounting features that can be adapted to any size according to the space. Matek Grup Dream is resistant to adverse weather conditions, waterproof and rustproof.