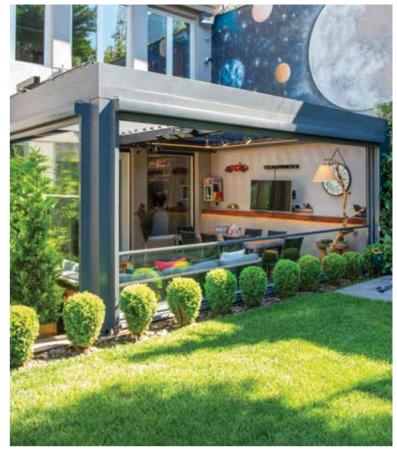

## **LUNA** Pergola

Matek Grup Luna is a retractable motorized pergola system made of fabric and aluminum.

Luna completely protects your space against external weather conditions and turns it into a comfortable living space.

Flexible in function and stylish in design, these pop-up roof systems offer the best in both form and function.

Maximum water and UV sun protection can be achieved by using a flexible PVC fabric awning.

A powder-coated aluminum frame is used to support the fabric canopy. You can control the system as you wish with the remote control.

Matek Grup Luna offers the optimum solution for both home and commercial spaces.