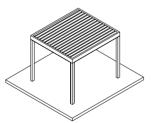

ROYAL Bioclimatic Pergola

# **ROYAL**Bioclimatic Pergola

A bioclimatic pergola with a motorized and aluminum paneled roof, Matek Grup Royal protects from the sun in summer and lets light and heat in winter. With its special patented design and high quality, it allows you to use your living space during all 4 seasons under the conditions you want at the maximum level of comfort. With the double-engine special technology of Royal Bioclimatic Pergola, you will have the highest standards that a pergola can offer you. If you want, you can adjust the intervals of the panels on your roof with the remote control, and benefit from the sun and fresh air.

Moreover, you can open or close your roof to the point you want with the remote control. Royal Bioclimatic pergola can be used as wall mounted or free standing. Royal Bioclimatic Pergola provides perfect sealing with its unique design and technology. It is extremely robust and safe with its 3.3 mm aluminum thickness and reinforced special rail system. It provides a unique heat and sound insulation with the special polyurethane insulation material placed inside the aluminum panels. In addition, the Royal has a concealed drainage system from the roof to the posts to flush rainwater and keep the pergola area dry.

# Configurations

Wall-mounted blades parallel to wall

Wall-mounted blades perpendicular to wall

Self-standing poles off-center

Wall-mounted on to sides blades perpendicular to wall

Wall-mounted blades perpendicular to wall