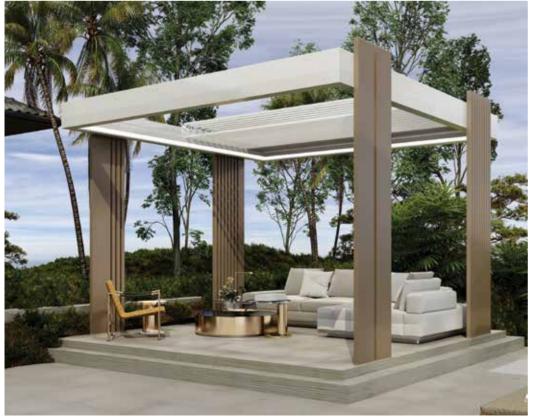

# **CROWN**Bioclimatic Pergola

# **CROWN**Bioclimatic Pergola

Matek Grup Crown is a motorized bioclimatic pergola with an aluminum panel roof. With its special patented design and high quality, it allows you to use your living space at the maximum level during 4 seasons under the conditions you want. Standard modules can be customized: their locations, thicknesses and colors can be changed, and different architectural solutions can be created to bring the maximum comfort and usability to the space.

The spacing of the panels on the roof can be adjusted with the remote control, or they can be opened and closed to the desired point. Matek Grup Crown can be used as wall-mounted or free-standing. It provides a unique heat and sound insulation with the special polyurethane insulation material placed inside the aluminum panels. In addition, Crown has a concealed drainage system from the roof to the posts to drain rainwater and keep the pergola area dry.