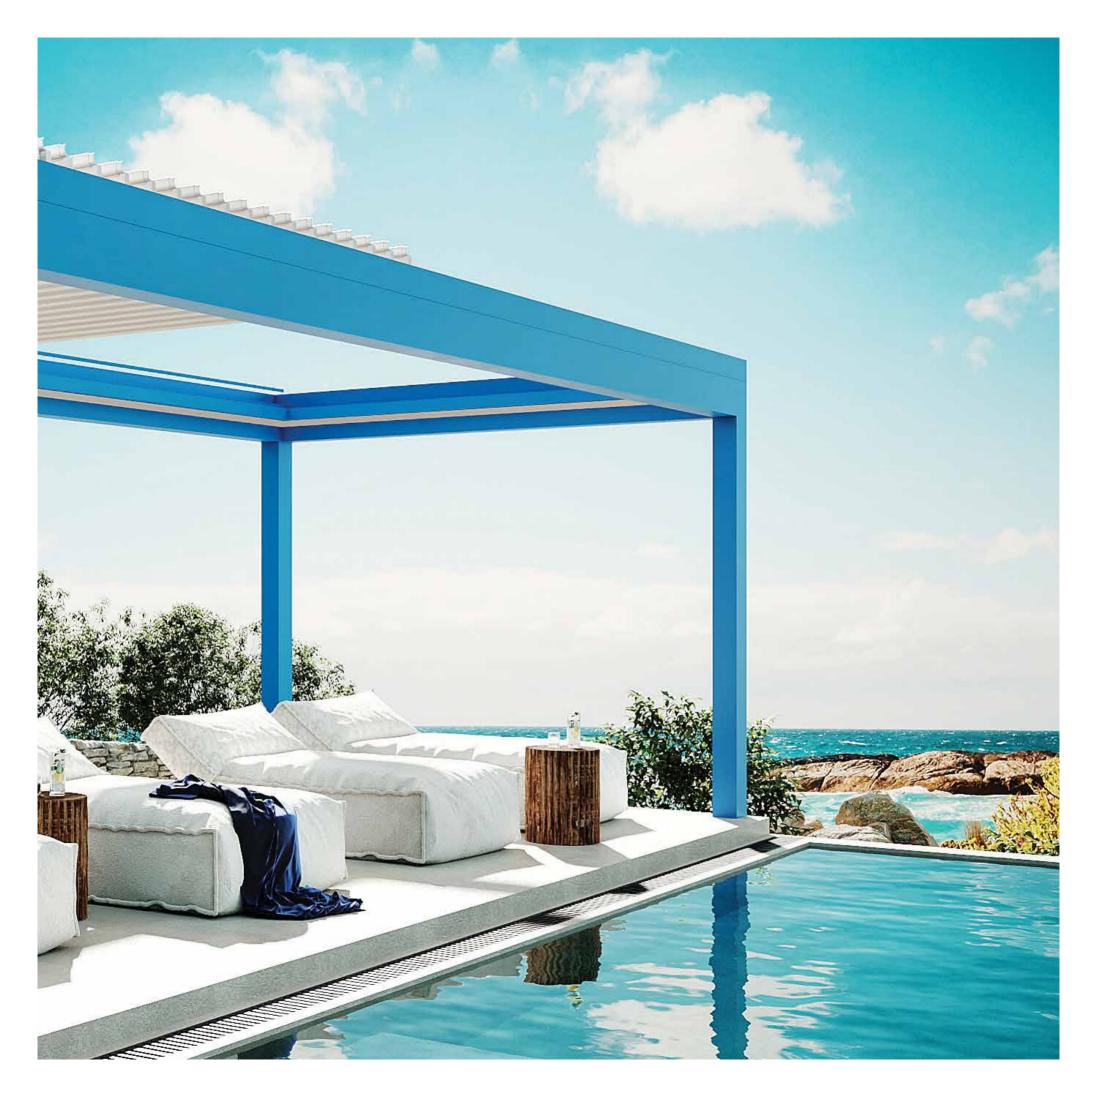

# **ROYAL**Bioclimatic Pergola

A bioclimatic pergola with a motorized and aluminum paneled roof, Matek Grup Royal protects from the sun in summer and lets light and heat in winter. With its special patented design and high quality, it allows you to use your living space during all 4 seasons under the conditions you want at the maximum level of comfort. With the double-engine special technology of Royal Bioclimatic Pergola, you will have the highest standards that a pergola can offer you. If you want, you can adjust the intervals of the panels on your roof with the remote control, and benefit from the sun and fresh air.

Moreover, you can open or close your roof to the point you want with the remote control. Royal Bioclimatic pergola can be used as wall mounted or free standing. Royal Bioclimatic Pergola provides perfect sealing with its unique design and technology. It is extremely robust and safe with its 3.3 mm aluminum thickness and reinforced special rail system. It provides a unique heat and sound insulation with the special polyurethane insulation material placed inside the aluminum panels. In addition, the Royal has a concealed drainage system from the roof to the posts to flush rainwater and keep the pergola area dry.

# Configurations

Wall-mounted blades parallel to wall

Wall-mounted blades perpendicular to wall

Self-standing poles off-center

Wall-mounted on to sides blades perpendicular to wall

Wall-mounted blades perpendicular to wall

Wall-mounted blades parallel to wall

Wall-mounted blades perpendicular to wall

HEAT RESISTANT EPDM WICKS INTEGRATED GUTTER SYSTEM FOR WATER DRAINAGE WINDBREAKER PROFILE LED LIGHTING ON 4 SIDES CE Certificated 2 Years Led Water Eco Stainless Motorized Remote Aluminum Component System Control Warranty Lighting Friendly Proof Insulation