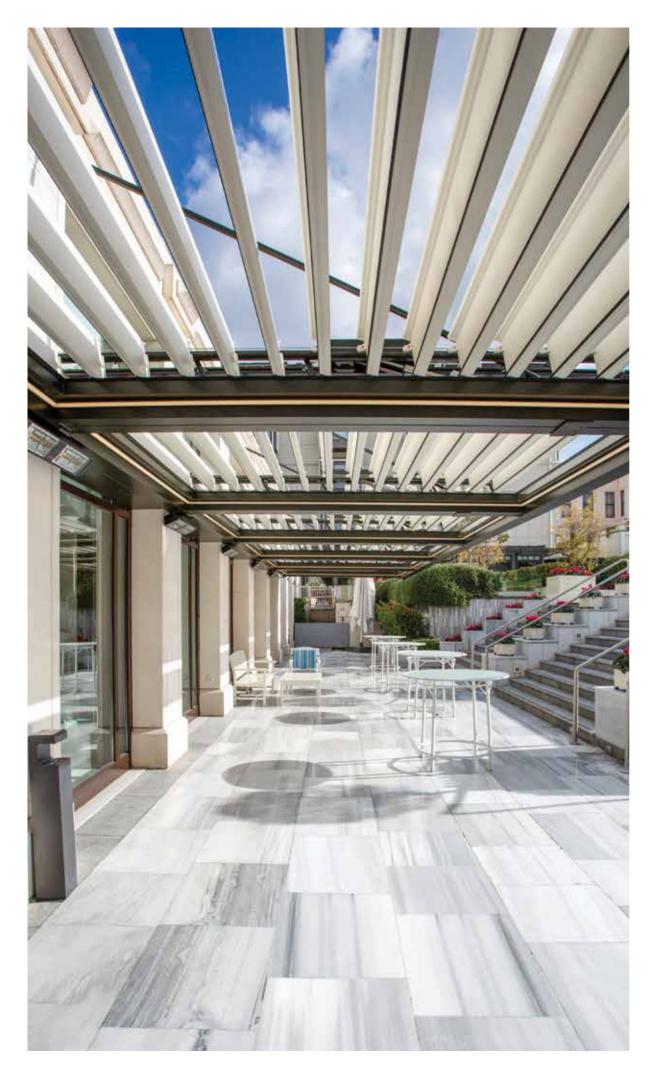

# ROYAL SKY Bioclimatic Pergola

Matek Grup Royal Sky, a bioclimatic pergola with a motorized and aluminum/glass paneled roof, protects from the sun in summer and provides light and warmth in winter.

With its special patented design, it allows you to use your living space under the conditions you want during all 4 seasons. Royal Sky lets you see the sky and get more light, even with all the aluminum panels closed. Royal Sky glass panels and Royal aluminum panels can be combined to create a different atmosphere in the space.

With Royal Sky Bioclimatic Pergola's special double engine technology, you will have the highest standards a pergola can offer you. Royal Sky Bioclimatic Pergola provides perfect sealing with its unique design and technology. It is extremely robust and safe with its 3.3 mm aluminum thickness and reinforced special rail system.

Laminated glass panels for outdoor use provide heat and sound insulation. Also, Royal Sky has a concealed drainage system from the roof to the posts to drain rainwater and keep the pergola area dry.

#### **GLASS BLADES**

Royal Sky's laminated double-layer glass blades provide a cool living space in summer and warm in winter. Even when all blades are closed, you can see the sky and let the daylight into your living space. Royal Sky provides energy saving, wellness, comfort and keeps you in touch with nature.