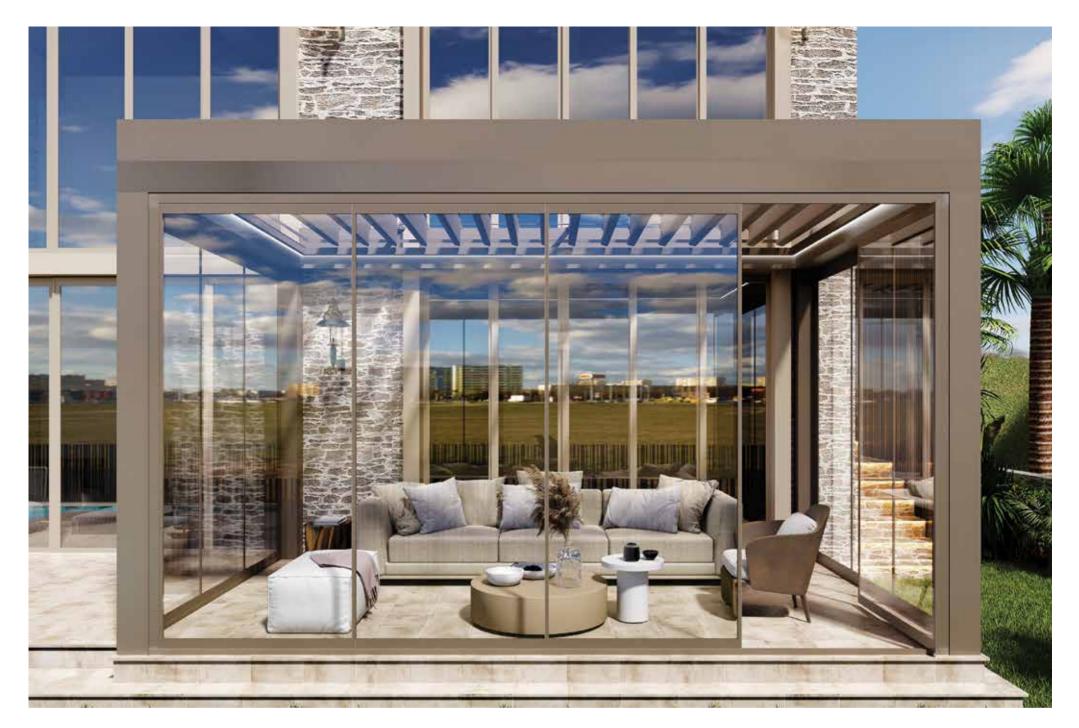

# ROYAL SKY Bioclimatic Pergola

# ROYAL SKY Bioclimatic Pergola

Matek Grup Royal Sky, a bioclimatic pergola with a motorized and aluminum/glass paneled roof, protects from the sun in summer and provides light and warmth in winter.

With its special patented design, it allows you to use your living space under the conditions you want during all 4 seasons. Royal Sky lets you see the sky and get more light, even with all the aluminum panels closed. Royal Sky glass panels and Royal aluminum panels can be combined to create a different atmosphere in the space.

With Royal Sky Bioclimatic Pergola's special double engine technology, you will have the highest standards a pergola can offer you. Royal Sky Bioclimatic Pergola provides perfect sealing with its unique design and technology. It is extremely robust and safe with its 3.3 mm aluminum thickness and reinforced special rail system.

Laminated glass panels for outdoor use provide heat and sound insulation. Also, Royal Sky has a concealed drainage system from the roof to the posts to drain rainwater and keep the pergola area dry.