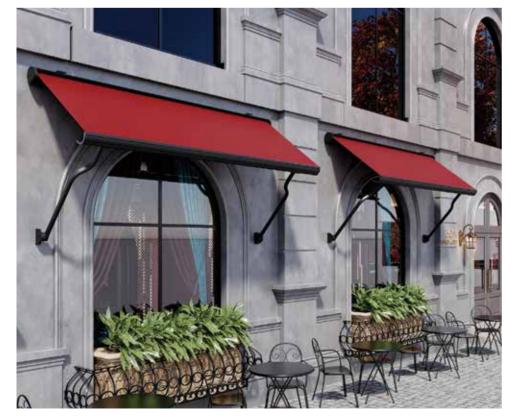

# WINSTYLE Shading Systems

## **WINSTYLE**Shading Systems

Matek Grup Winstyle is a very stylish awning system with motor, remote control and wide application range. Windows, showcases and balconies are some of the usage areas. Winstyle cuts the sunlight and adds an aesthetic and decorative look to the space. In commercial use, it can be customized using different colors and logo printing. It can move at 170 degree angle and has a curtain function as well as awning function.