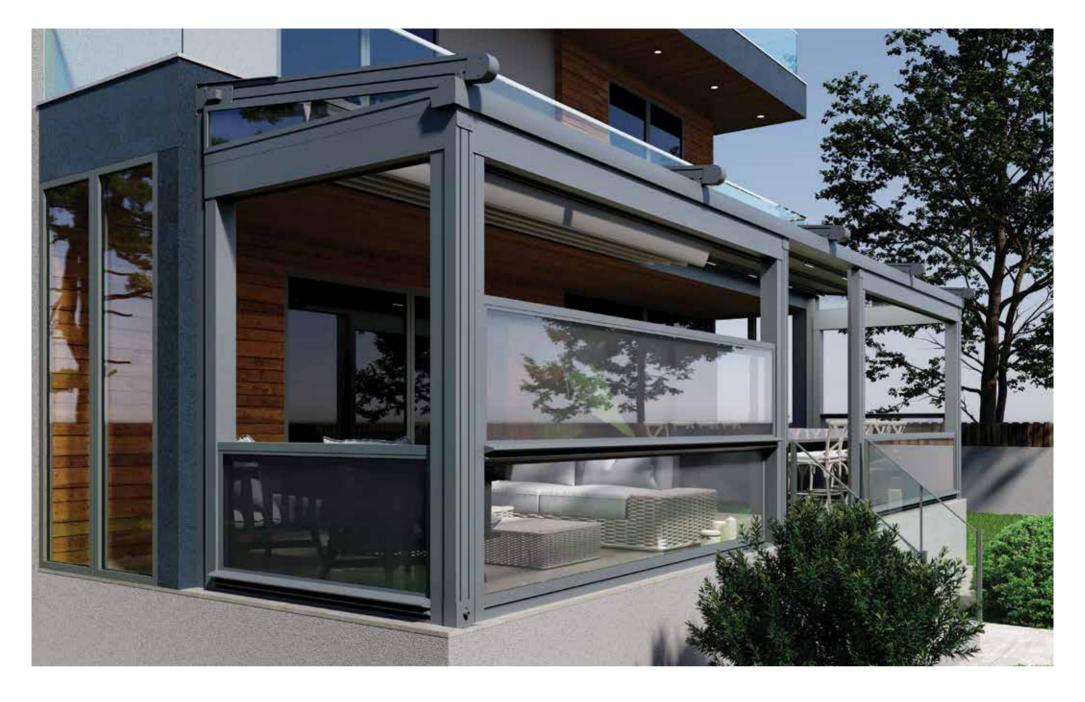

#### Living space solutions...

Matek Grup designs and manufactures a range of outdoor living space solutions. Bioclimatic aluminum pergolas, movable and fixed glass roof systems, retractable glass systems, zip curtains, awnings and more.

Matek Grup's elegant designs fit almost any home architecture, modern or classical. It also offers many flexible solutions for different commercial areas such as restaurants, cafes, business centers.

Matek Grup's living space solutions add comfort, security and value to the space.