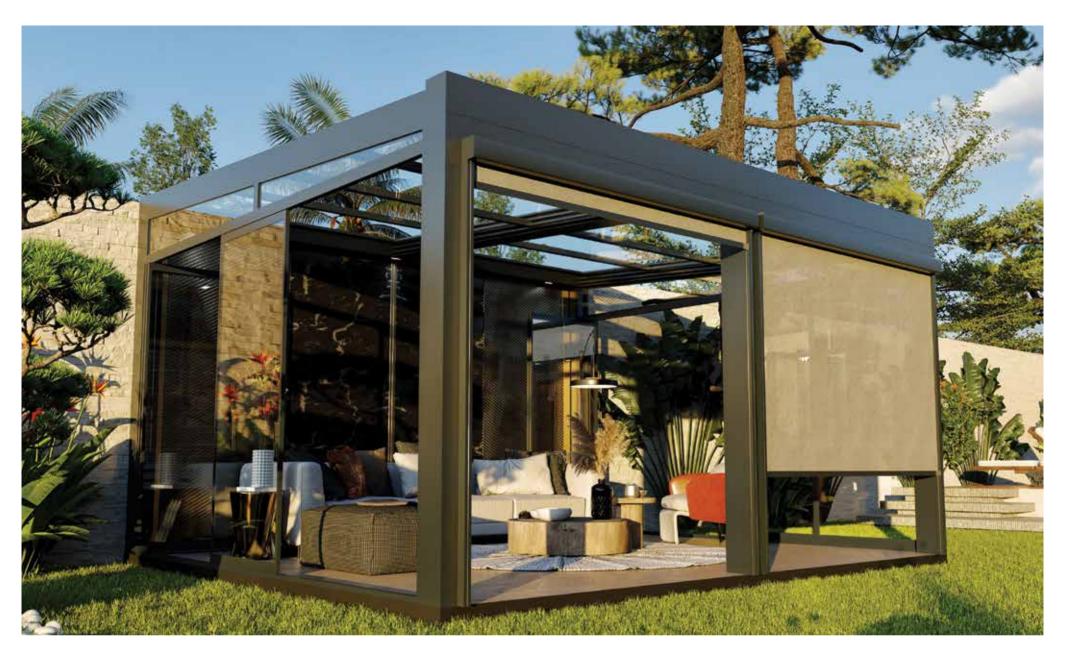

# DREAM PLUS Glass Roof Systems

# DREAM PLUS Glass Roof Systems

The roof that opens with a single touch between you and the sky; a very stylish roof that you can open and close whenever you want. Matek Grup Dream Plus is a living space where you can leave out the rain, snow, and wind in winter and enjoy the sun in summer.

Dream Plus, which is an automatic glass roof system with thermal insulation, can be controlled with a remote control. It is a product that is more and more preferred every day since it is a perfect solution for both homes and commercial areas.