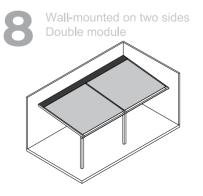

# Configurations

Self-standing Customizable poles

Wall-mounted

Customizable poles

Blades perpendicular to wall

Self-standing Customizable poles

Wall-mounted on two sides Blades parallel to wall Customizable poles

Self-standing Customizable poles

Wall-mounted Blades perpendicular to wall Customizable poles

Self-standing Customizable poles Option-4

Wall-mounted Blades perpendicular to wall Customizable poles Triple module