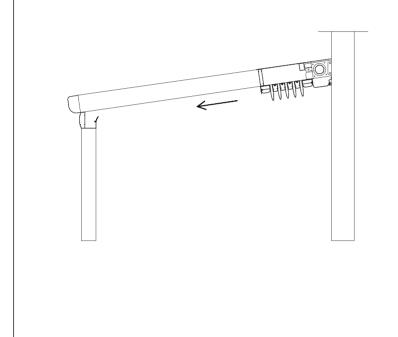

#### STACKING THE BLADES

Matek Grup Royal has a patented blade stacking technology that allows natural ventilation and can be retracted to turn the space into open air. It also provides optimum protection against rain and snow when the blades are completely closed.