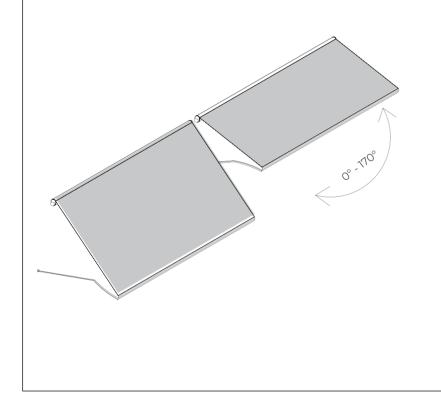

## **WINSTYLE**Shading Systems

Matek Grup Winstyle is a very stylish awning system with motor, remote control and wide application range. Windows, showcases and balconies are some of the usage areas. Winstyle cuts the sunlight and adds an aesthetic and decorative look to the space. In commercial use, it can be customized using different colors and logo printing. It can move at 170 degree angle and has a curtain function as well as awning function.

#### 0-170° MOVEMENT

Matek Grup Winstyle has 0-170° movement angle and remote control start-stop function. With this function, it acts as a curtain even if it is used as an awning.

| Maximum width for each module      | 1000 - 5000 mm            |
|------------------------------------|---------------------------|
| Maximum depth for each module      | 500 - 750 - 1000 -1250 mm |
| Fabric type                        | Acrylic fabric            |
| Fabric colour                      | Optional                  |
| Logo printing                      | Optional                  |
| Light proofing                     | <b>✓</b>                  |
| Water-repellency                   | <b>✓</b>                  |
| Fade and abrasion resistant fabric | <b>✓</b>                  |
| Extruded aluminum                  | <b>✓</b>                  |
|                                    |                           |