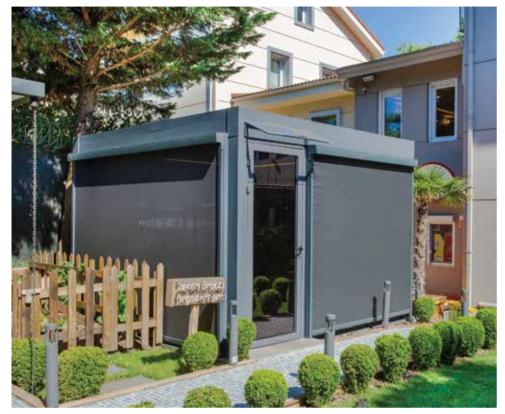

# **ZIP BLIND**Shading Systems

Matek Grup Zip Blind is a motorized automatic curtain system that can work both horizontally and vertically. The most important feature of the Zip Blind is that the fabric can stand rigid and maintain its form with its special zipper technology. Zip Blind, which is a new generation automatic curtain system, can be used with the glass roof system and it prevents intense heat from all horizontal and inclined windows. The special fabric provides ventilation but is also waterproof.

Zip Blind also provides excellent shading in vertical use and offers an elegant architectural solution. Zip Blind is the most preferred curtain system in home and commercial areas with its fabric quality, remote-controlled motor mechanism and design.