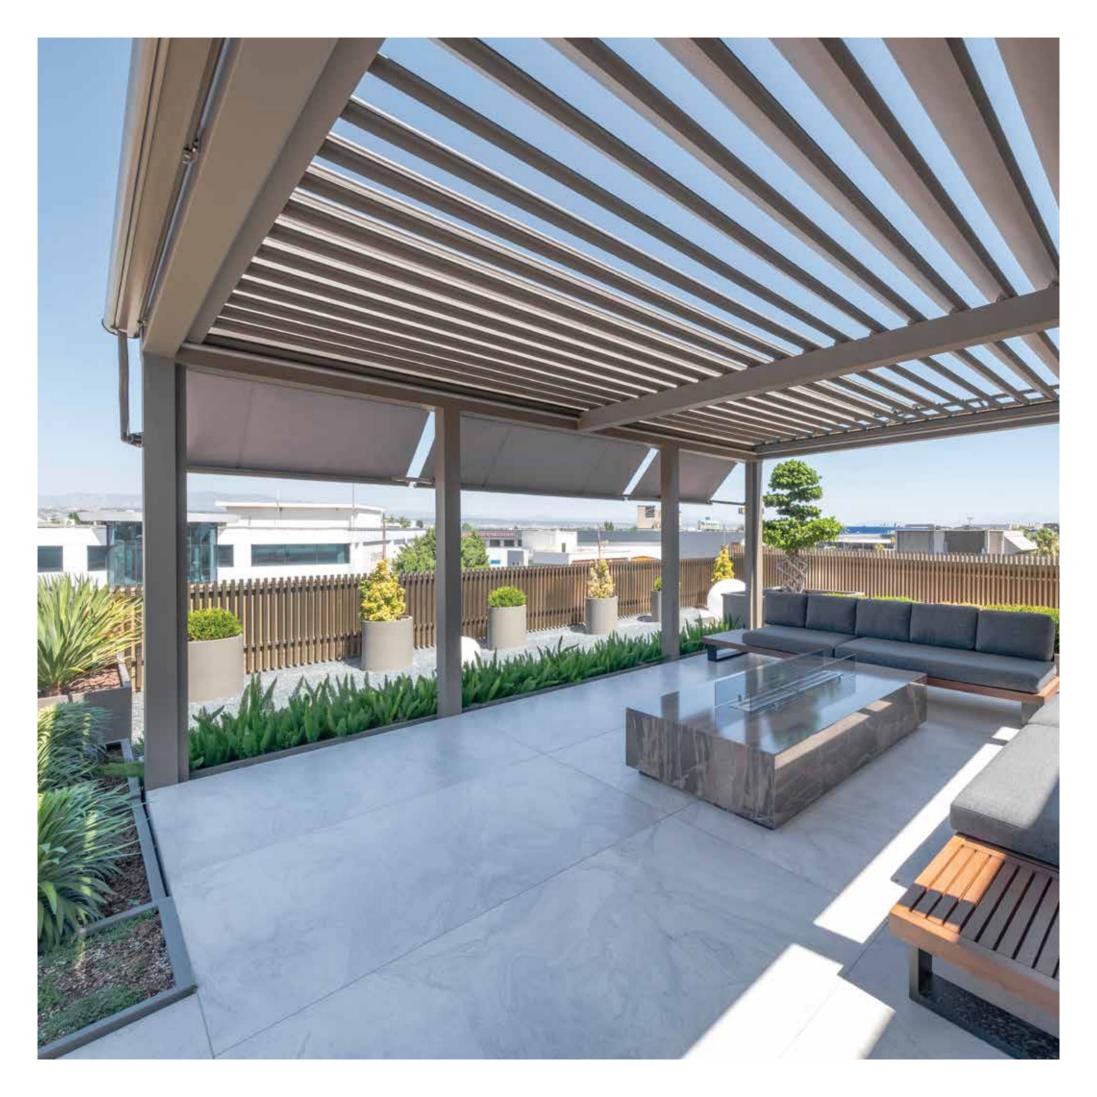

# **ROYAL**Bioclimatic Pergola

A bioclimatic pergola with a motorized and aluminum paneled roof, Matek Grup Royal protects from the sun in summer and lets light and heat in winter. With its special patented design and high quality, it allows you to use your living space during all 4 seasons under the conditions you want at the maximum level of comfort. With the double-engine special technology of Royal Bioclimatic Pergola, you will have the highest standards that a pergola can offer you. If you want, you can adjust the intervals of the panels on your roof with the remote control, and benefit from the sun and fresh air.

Moreover, you can open or close your roof to the point you want with the remote control. Royal Bioclimatic pergola can be used as wall mounted or free standing. Royal Bioclimatic Pergola provides perfect sealing with its unique design and technology. It is extremely robust and safe with its 3.3 mm aluminum thickness and reinforced special rail system. It provides a unique heat and sound insulation with the special polyurethane insulation material placed inside the aluminum panels. In addition, the Royal has a concealed drainage system from the roof to the posts to flush rainwater and keep the pergola area dry.

#### STACKING THE BLADES

Matek Grup Royal has a patented blade stacking technology that allows natural ventilation and can be retracted to turn the space into open air. It also provides optimum protection against rain and snow when the blades are completely closed.

#### **CUSTOMIZABLE POSITIONING**

Matek Grup Royal aluminum blades can be adjusted to the desired angle with the remote control in order to receive the desired amount of sunlight. By choosing the direction and angle of rotation, the retractable blades allow to choose the intensity of the light. With this function, it will also be possible to ventilate the living area as much as desired.