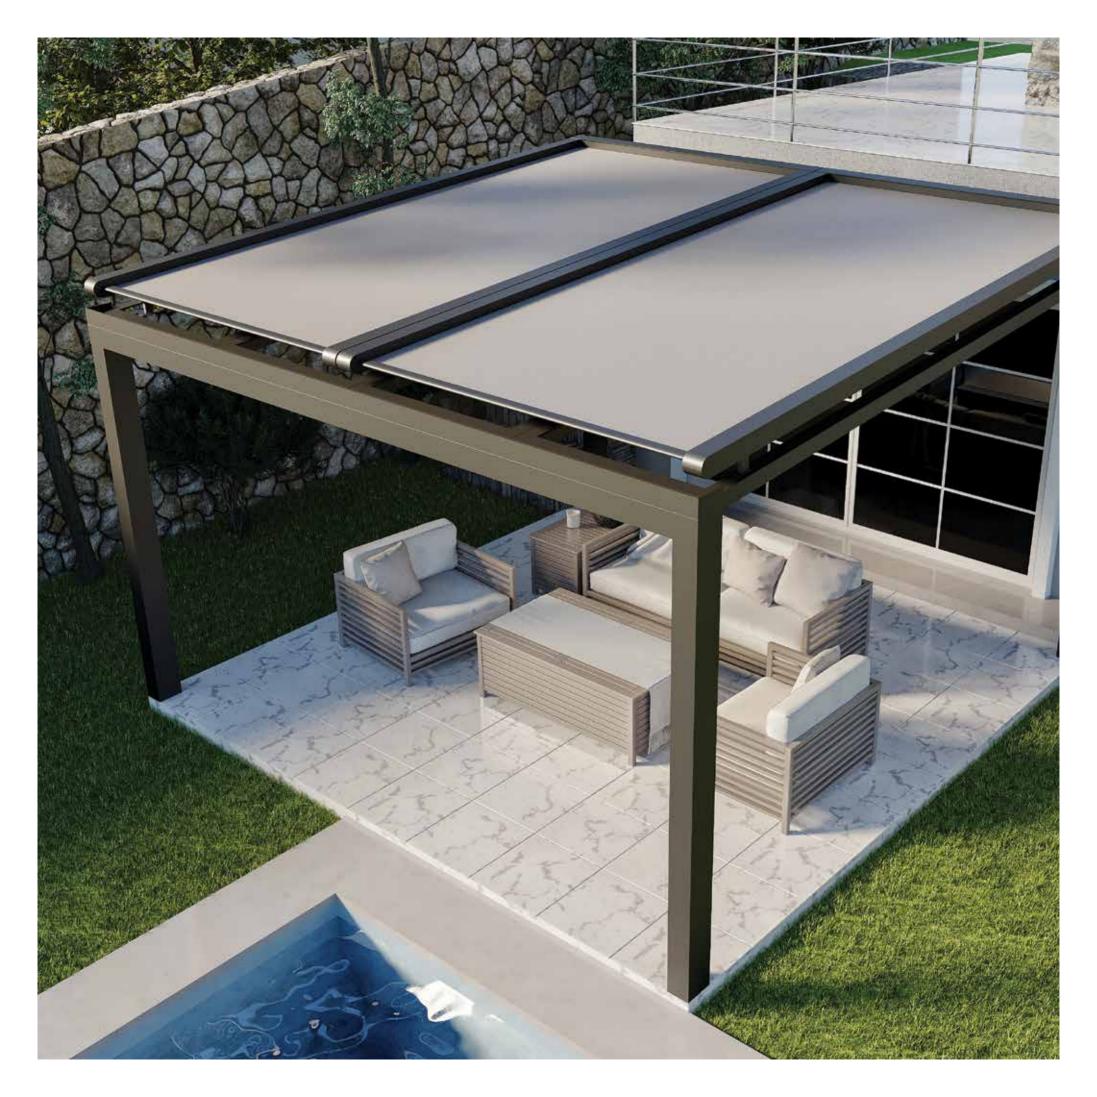

ROYAL Bioclimatic Pergola

# **ROYAL**Bioclimatic Pergola

A bioclimatic pergola with a motorized and aluminum paneled roof, Matek Grup Royal protects from the sun in summer and lets light and heat in winter. With its special patented design and high quality, it allows you to use your living space during all 4 seasons under the conditions you want at the maximum level of comfort. With the double-engine special technology of Royal Bioclimatic Pergola, you will have the highest standards that a pergola can offer you. If you want, you can adjust the intervals of the panels on your roof with the remote control, and benefit from the sun and fresh air.

Moreover, you can open or close your roof to the point you want with the remote control. Royal Bioclimatic pergola can be used as wall mounted or free standing. Royal Bioclimatic Pergola provides perfect sealing with its unique design and technology. It is extremely robust and safe with its 3.3 mm aluminum thickness and reinforced special rail system. It provides a unique heat and sound insulation with the special polyurethane insulation material placed inside the aluminum panels. In addition, the Royal has a concealed drainage system from the roof to the posts to flush rainwater and keep the pergola area dry.