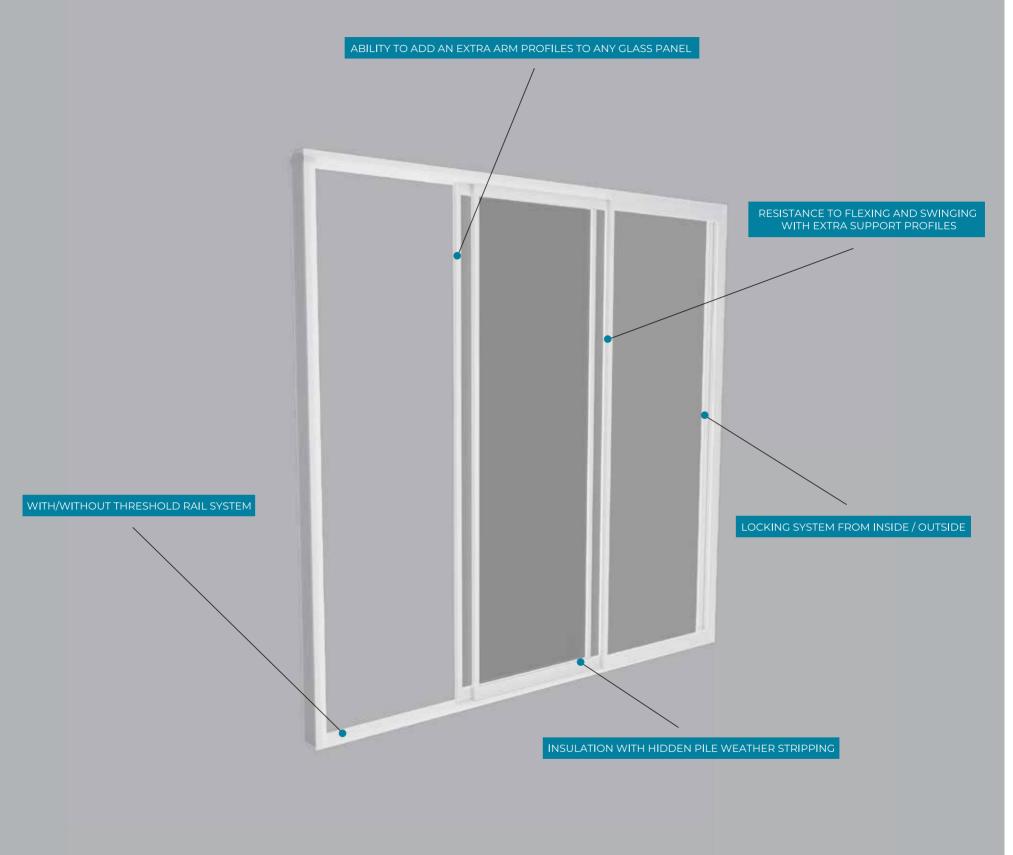

# **RAILGLASS**Glass Systems

Matek Grup Railglass is a new generation sliding glass system with its patented design. It can be used in a single module at a height of 3400 mm with an extra support profile. With its minimalistic and robust look, it is a popular architectural solution for homes and commercial spaces.

Extra support profiles add an elegant look and durability to the glass panels.

The feature of being able to gather on both sides adds extra comfort to the using experience of Railglass. The high and low options of the bottom rail also offer different solutions for indoor and outdoor use. Matek Grup Railglass is made of insulated glass and is a high-performance product in terms of the climatic balance of the living space.

#### Railglass / Technical Data

| Maximum width for each module     |           | 7000 mm                         |
|-----------------------------------|-----------|---------------------------------|
| Maximum height for each mo        | odule     | 3000 mm                         |
| Extra support profile             |           | Optional                        |
| Arm profile                       |           | Optional                        |
| Maximum width for each gla        | ss panel  | 1000 - 1300 mm                  |
| Glass thickness                   | 4 mm/9 mr | m AG/ 4 mm - 4 mm/12 mm AG/4 mm |
| Glass features                    |           | Tempered insulating glass       |
| Solar Low-E glass                 |           | Optional                        |
| Glass colour                      |           | Optional                        |
| Number of glasses for each module |           | 2-3-4-6-8                       |
| With/without threshold crossing   |           | Optional                        |
|                                   |           |                                 |

| Locking system                                         | Optional       |
|--------------------------------------------------------|----------------|
| Extruded aluminum                                      | <b>✓</b>       |
| Flexibility to be applied to different areas and sizes | <b>✓</b>       |
| Durability                                             | <b>✓</b>       |
| Easy cleaning and maintenance                          | <b>✓</b>       |
| Maximum protection against weather conditions          | <b>✓</b>       |
| Curtain systems                                        | Optional       |
| Awning systems                                         | Optional       |
| Colour                                                 | Single / Multi |
| Powder Coated                                          | <b>✓</b>       |