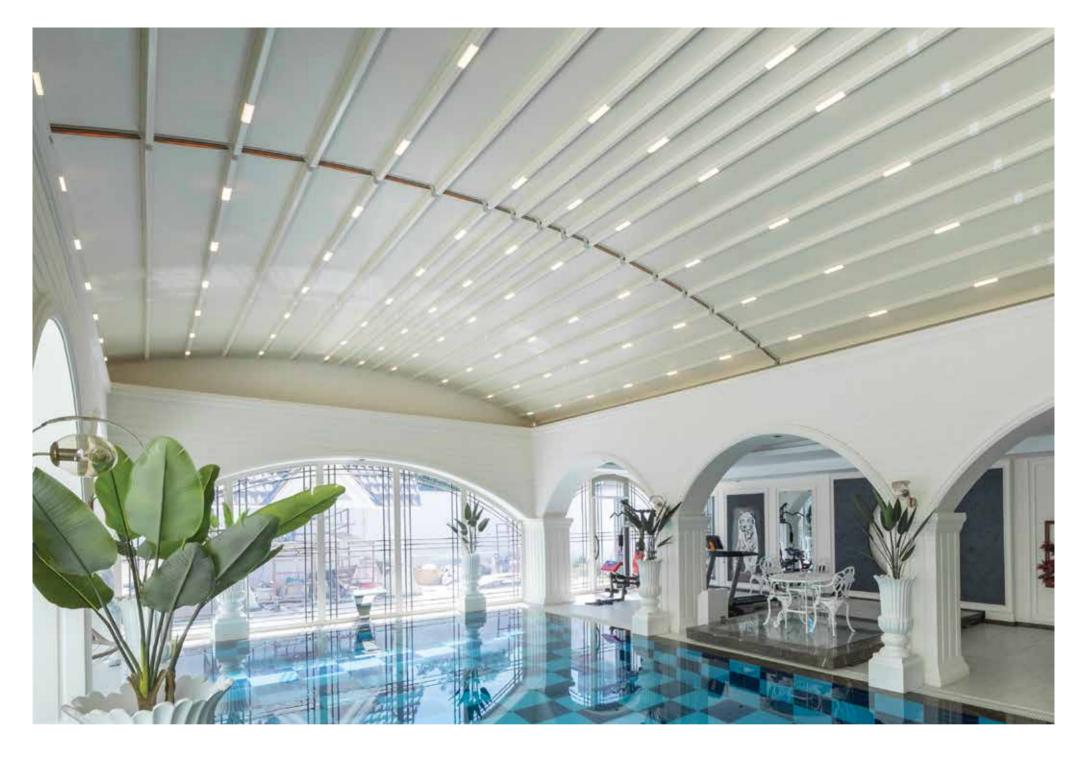

#### STACKING THE BLADES

Matek Grup Royal has a patented blade stacking technology that allows natural ventilation and can be retracted to turn the space into open air. It also provides optimum protection against rain and snow when the blades are completely closed.

#### **CUSTOMIZABLE POSITIONING**

Matek Grup Royal aluminum blades can be adjusted to the desired angle with the remote control in order to receive the desired amount of sunlight. By choosing the direction and angle of rotation, the retractable blades allow to choose the intensity of the light. With this function, it will also be possible to ventilate the living area as much as desired.