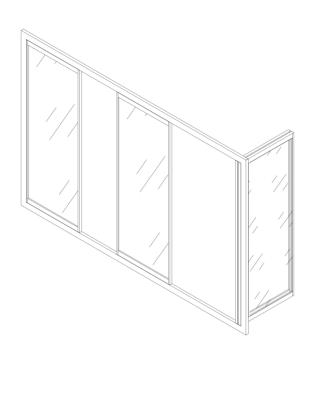

# **RAILGLASS**Glass Systems

Matek Grup Railglass is a new generation sliding glass system with its patented design. It can be used in a single module at a height of 3400 mm with an extra support profile. With its minimalistic and robust look, it is a popular architectural solution for homes and commercial spaces.

Extra support profiles add an elegant look and durability to the glass panels.

The feature of being able to gather on both sides adds extra comfort to the using experience of Railglass. The high and low options of the bottom rail also offer different solutions for indoor and outdoor use. Matek Grup Railglass is made of insulated glass and is a high-performance product in terms of the climatic balance of the living space.

## Configurations

3 glass panel system Openable right / left Single module

3 glass panel system
Openable right / left
Double module

4 glass panel system
Openable right / left
Single module

4 glass panel system Openable right / left Double module

4 glass panel system
Openable from the middle
Single module

6 glass panel system
Openable from the middle
Double module

8 glass panel system
Openable from the middle
Single module

Aluminum

Stainless Component