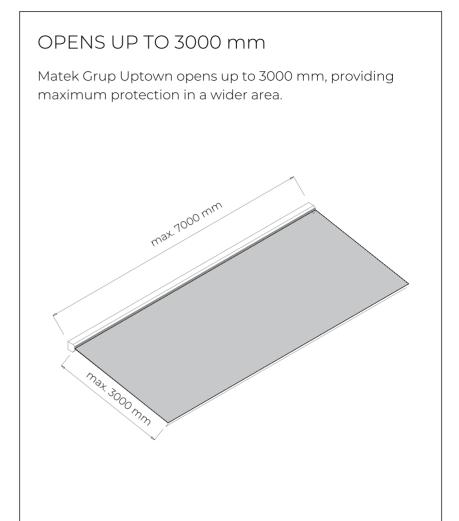

#### CASSETTE SYSTEM

Matek Grup Uptown has a special cassette system that hides and protects the fabric and mechanism. It has a minimalistic and stylish look.

| Maximum width for each module      | 2000 - 7000 mm  |
|------------------------------------|-----------------|
| Maximum depth for each module      | 1500 - 3000 mm  |
| Fabric type                        | Acrylic fabric  |
| Fabric colour                      | Plain/Patterned |
| Logo printing                      | Optional        |
| Light proofing                     | <b>✓</b>        |
| Water-repellency                   | <b>✓</b>        |
| Fade and abrasion resistant fabric | <b>✓</b>        |