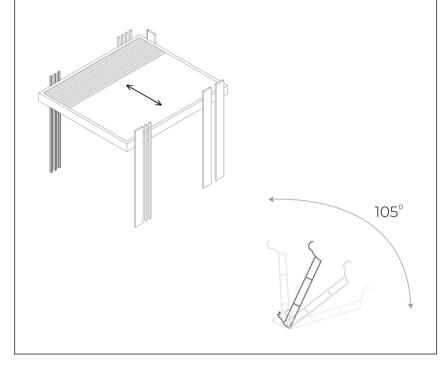

# **CROWN**Bioclimatic Pergola

Matek Grup Crown is a motorized bioclimatic pergola with an aluminum panel roof. With its special patented design and high quality, it allows you to use your living space at the maximum level during 4 seasons under the conditions you want. Standard modules can be customized: their locations, thicknesses and colors can be changed, and different architectural solutions can be created to bring the maximum comfort and usability to the space.

The spacing of the panels on the roof can be adjusted with the remote control, or they can be opened and closed to the desired point. Matek Grup Crown can be used as wall-mounted or free-standing. It provides a unique heat and sound insulation with the special polyurethane insulation material placed inside the aluminum panels. In addition, Crown has a concealed drainage system from the roof to the posts to drain rainwater and keep the pergola area dry.