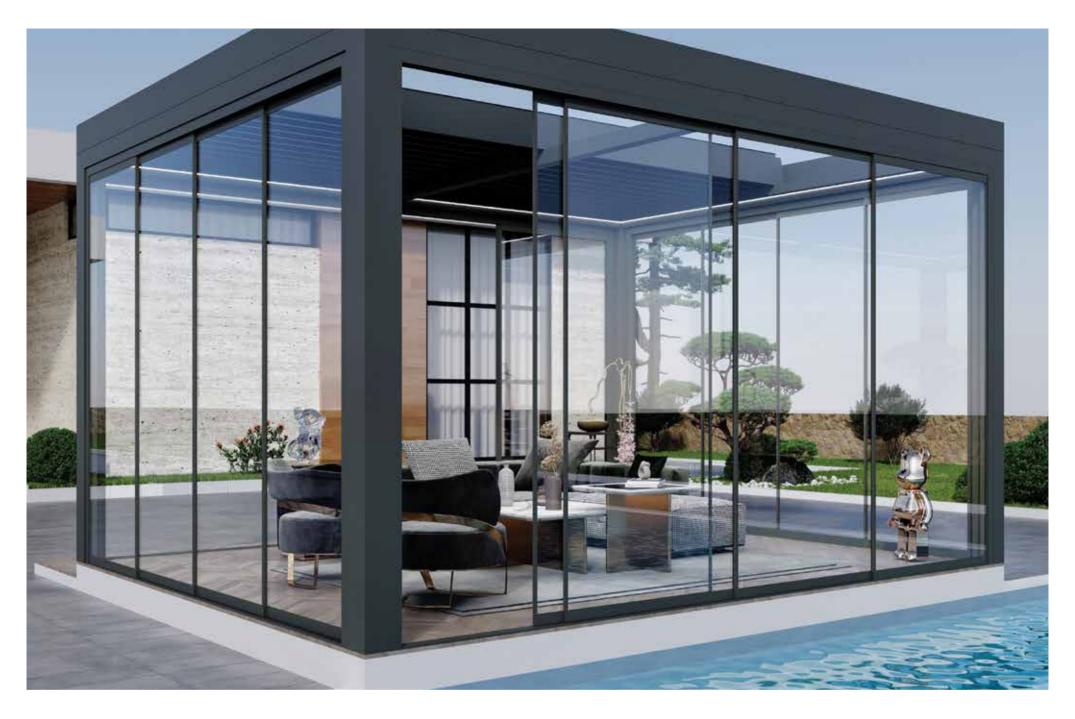

# ROYAL SKY Bioclimatic Pergola

Matek Grup Royal Sky, a bioclimatic pergola with a motorized and aluminum/glass paneled roof, protects from the sun in summer and provides light and warmth in winter.

With its special patented design, it allows you to use your living space under the conditions you want during all 4 seasons. Royal Sky lets you see the sky and get more light, even with all the aluminum panels closed. Royal Sky glass panels and Royal aluminum panels can be combined to create a different atmosphere in the space.

With Royal Sky Bioclimatic Pergola's special double engine technology, you will have the highest standards a pergola can offer you. Royal Sky Bioclimatic Pergola provides perfect sealing with its unique design and technology. It is extremely robust and safe with its 3.3 mm aluminum thickness and reinforced special rail system.

Laminated glass panels for outdoor use provide heat and sound insulation. Also, Royal Sky has a concealed drainage system from the roof to the posts to drain rainwater and keep the pergola area dry.