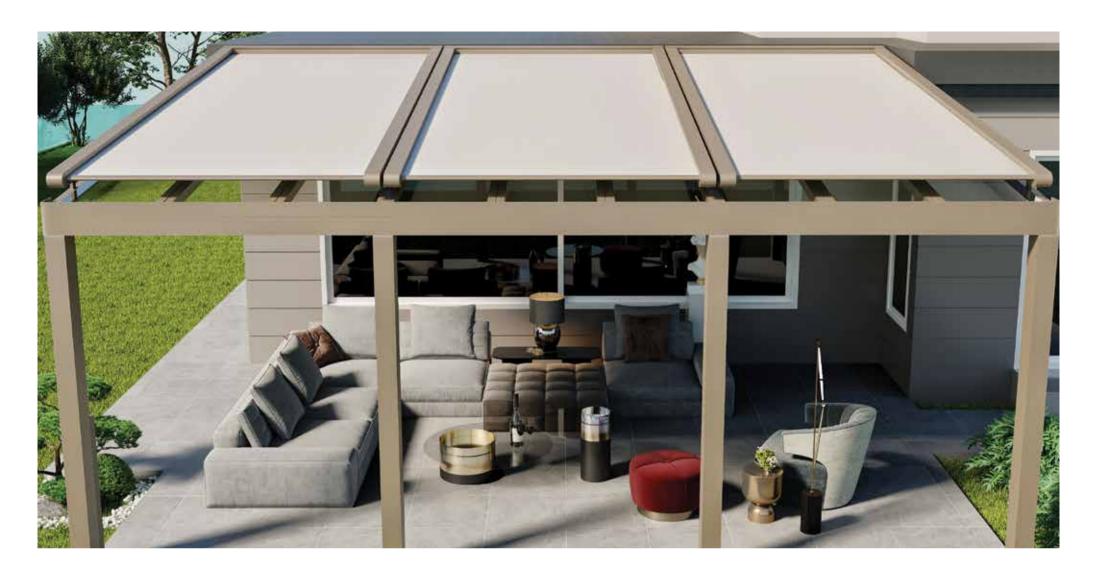

## **LUNA** Pergola

Matek Grup Luna is a retractable motorized pergola system made of fabric and aluminum.

Luna completely protects your space against external weather conditions and turns it into a comfortable living space.

Flexible in function and stylish in design, these pop-up roof systems offer the best in both form and function.

Maximum water and UV sun protection can be achieved by using a flexible PVC fabric awning.

A powder-coated aluminum frame is used to support the fabric canopy. You can control the system as you wish with the remote control.

Matek Grup Luna offers the optimum solution for both home and commercial spaces.