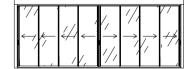

## Configurations

3 glass panel system Openable right / left Single module

3 glass panel system
Openable right / left
Double module

4 glass panel system
Openable right / left
Single module

4 glass panel system Openable right / left Double module

4 glass panel system
Openable from the middle
Single module

6 glass panel system
Openable from the middle
Double module

8 glass panel system
Openable from the middle
Single module

Aluminum

Stainless Component