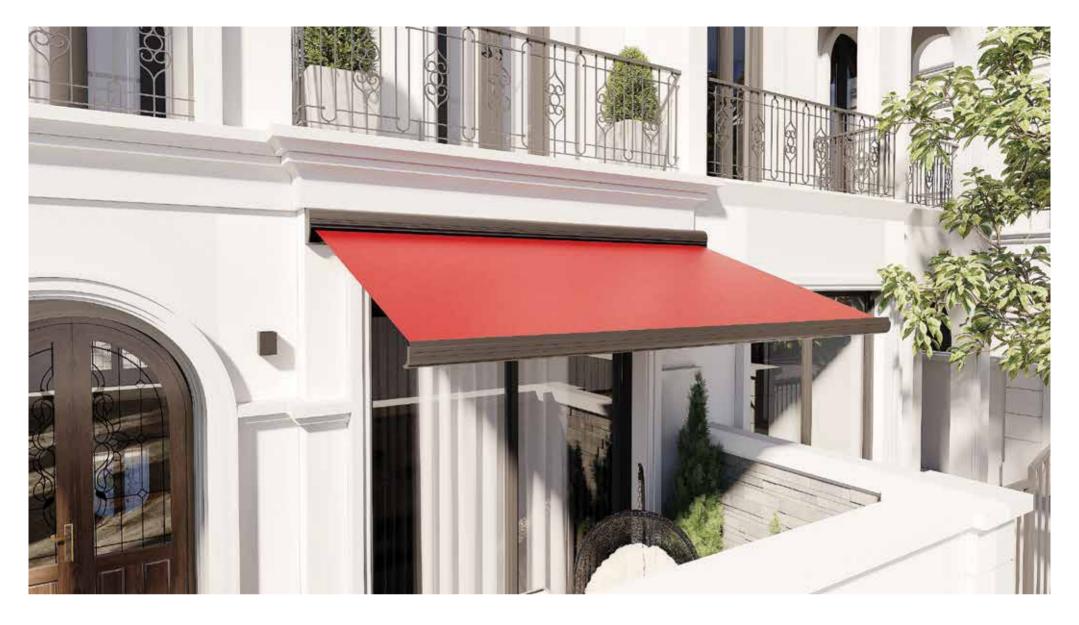

## **UPTOWN**Shading Systems

Matek Grup Uptown is an extremely compact model with its motorized mechanism, special fabric and design. Its shading system provides the highest level of protection from rain, wind, cold and snow. Stylish cassettes are designed to protect the fabric, prolong its life and create a minimalistic effect.

Uptown's exclusive fabric provides sunlight control and repels raindrops, helping to drain the water.