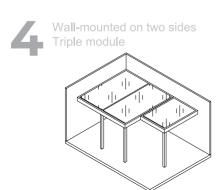

# Configurations

Self-standing Customizable poles

Wall-mounted

Customizable poles

Blades perpendicular to wall

Self-standing Customizable poles

Wall-mounted on two sides Blades parallel to wall Customizable poles

Self-standing Customizable poles

Wall-mounted Blades perpendicular to wall Customizable poles

Self-standing Customizable poles Option-4

Wall-mounted Blades perpendicular to wall Customizable poles Triple module