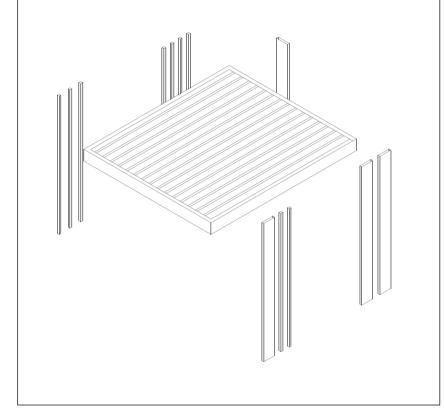

# **CROWN**Bioclimatic Pergola

Matek Grup Crown is a motorized bioclimatic pergola with an aluminum panel roof. With its special patented design and high quality, it allows you to use your living space at the maximum level during 4 seasons under the conditions you want. Standard modules can be customized: their locations, thicknesses and colors can be changed, and different architectural solutions can be created to bring the maximum comfort and usability to the space.

#### **CUSTOMIZABLE DESIGN**

Crown offers a completely different design experience. Standard modules can be personalized, their locations, thicknesses, colors can be changed and different architectural solutions can be created in harmony with the space.