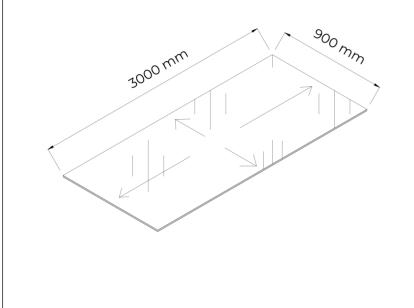

#### WIDE GLASS PANELS

Maximum sunlight during the day with glass dimensions (900x3000 mm) that can be applied in wide sizes.

| Maximum dimensions for e   | each module        | Optional               |
|----------------------------|--------------------|------------------------|
| Glass thickness/ Air gap   | 4 mm/ 16 mm AG/4 m | m - 5 mm/15 mm AG/4 mm |
|                            | 5 mm/14 mm AG/5 mr | m - 6 mm/20 mm AG/6 mm |
| Glass feature              |                    | Optional               |
| Number of glass panels     |                    | 2 - 3 - 4 - 5          |
| Maximum dimensions for e   | each module        | 900 x 3000 mm          |
| Glass colour               |                    | Optional               |
| Self-standing / Wall-mount | ted                | <b>✓</b>               |
| Height                     |                    | Optional               |
| Minimum slope              |                    | 12 - 15%               |
|                            |                    |                        |