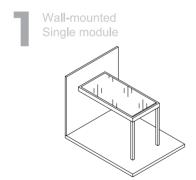

# Configurations

Wall-mounted blades parallel to wall

Wall-mounted blades perpendicular to wall

Self-standing poles off-center

Wall-mounted on to sides blades perpendicular to wall

Wall-mounted blades perpendicular to wall

Wall-mounted blades parallel to wall

Wall-mounted blades perpendicular to wall

HEAT RESISTANT EPDM WICKS INTEGRATED GUTTER SYSTEM FOR WATER DRAINAGE WINDBREAKER PROFILE LED LIGHTING ON 4 SIDES CE Certificated 2 Years Led Water Eco Stainless Motorized Remote Aluminum Component System Control Warranty Lighting Friendly Proof Insulation