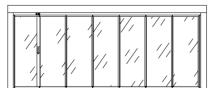

# **RAILGLASS**Glass Systems

Matek Grup Railglass is a new generation sliding glass system with its patented design. It can be used in a single module at a height of 3400 mm with an extra support profile. With its minimalistic and robust look, it is a popular architectural solution for homes and commercial spaces.

Extra support profiles add an elegant look and durability to the glass panels.

The feature of being able to gather on both sides adds extra comfort to the using experience of Railglass. The high and low options of the bottom rail also offer different solutions for indoor and outdoor use. Matek Grup Railglass is made of insulated glass and is a high-performance product in terms of the climatic balance of the living space.

## Configurations

3 glass panel system Openable right / left Single module

3 glass panel system
Openable right / left
Double module

4 glass panel system
Openable right / left
Single module

4 glass panel system Openable right / left Double module

4 glass panel system
Openable from the middle
Single module

6 glass panel system
Openable from the middle
Double module

8 glass panel system
Openable from the middle
Single module

Aluminum

Stainless Component