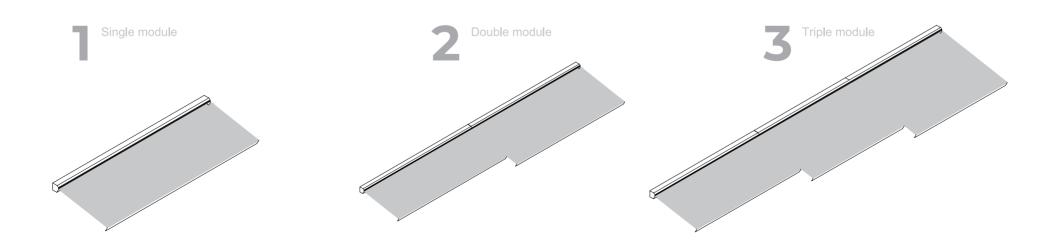

# Configurations

Zip blind Single module

Zip blind (Roof) Single Module

Zip blind
Double module

Zip blind (Roof) Double Module

Zip blind Triple module

5 Zip blind (Roof)
Double Module

Aluminum