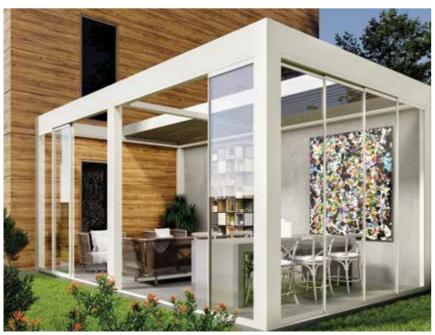

# **CROWN**Bioclimatic Pergola

Matek Grup Crown is a motorized bioclimatic pergola with an aluminum panel roof. With its special patented design and high quality, it allows you to use your living space at the maximum level during 4 seasons under the conditions you want. Standard modules can be customized: their locations, thicknesses and colors can be changed, and different architectural solutions can be created to bring the maximum comfort and usability to the space.

The spacing of the panels on the roof can be adjusted with the remote control, or they can be opened and closed to the desired point. Matek Grup Crown can be used as wall-mounted or free-standing. It provides a unique heat and sound insulation with the special polyurethane insulation material placed inside the aluminum panels. In addition, Crown has a concealed drainage system from the roof to the posts to drain rainwater and keep the pergola area dry.