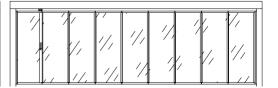

# **RAILGLASS**Glass Systems

Matek Grup Railglass is a new generation sliding glass system with its patented design. It can be used in a single module at a height of 3400 mm with an extra support profile. With its minimalistic and robust look, it is a popular architectural solution for homes and commercial spaces.

Extra support profiles add an elegant look and durability to the glass panels.

The feature of being able to gather on both sides adds extra comfort to the using experience of Railglass. The high and low options of the bottom rail also offer different solutions for indoor and outdoor use. Matek Grup Railglass is made of insulated glass and is a high-performance product in terms of the climatic balance of the living space.

## Configurations

3 glass panel system Openable right / left Single module

3 glass panel system
Openable right / left
Double module

4 glass panel system
Openable right / left
Single module

4 glass panel system Openable right / left Double module

4 glass panel system
Openable from the middle
Single module

6 glass panel system
Openable from the middle
Double module

8 glass panel system
Openable from the middle
Single module

Aluminum

Stainless Component