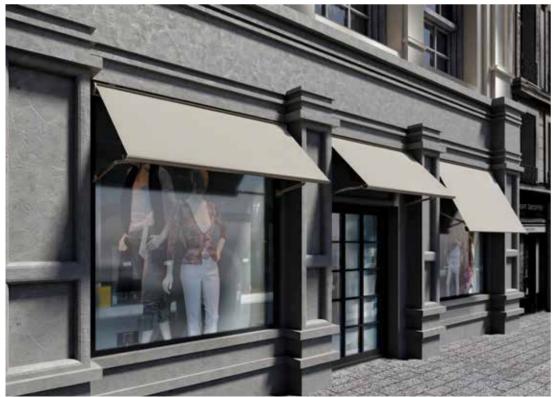

## **WINSTYLE**Shading Systems

Matek Grup Winstyle is a very stylish awning system with motor, remote control and wide application range. Windows, showcases and balconies are some of the usage areas. Winstyle cuts the sunlight and adds an aesthetic and decorative look to the space. In commercial use, it can be customized using different colors and logo printing. It can move at 170 degree angle and has a curtain function as well as awning function.