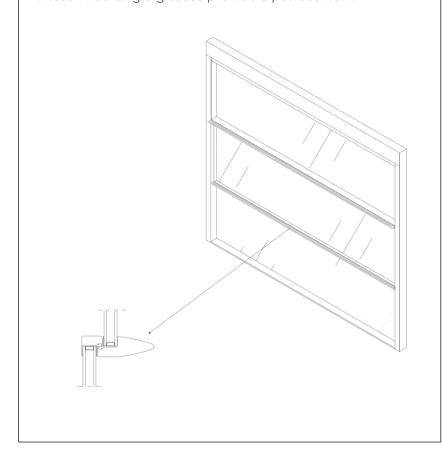

# Configurations

Wall-mounted blades parallel to wall

Wall-mounted blades perpendicular to wall

Self-standing poles off-center

Wall-mounted on to sides blades perpendicular to wall

Wall-mounted blades perpendicular to wall

Wall-mounted blades parallel to wall

Wall-mounted blades perpendicular to wall

HEAT RESISTANT EPDM WICKS INTEGRATED GUTTER SYSTEM FOR WATER DRAINAGE WINDBREAKER PROFILE LED LIGHTING ON 4 SIDES CE Certificated 2 Years Led Water Eco Stainless Motorized Remote Aluminum Component System Control Warranty Lighting Friendly Proof Insulation