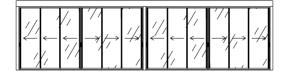

## Configurations

3 glass panel system Openable right / left Single module

3 glass panel system
Openable right / left
Double module

4 glass panel system
Openable right / left
Single module

4 glass panel system Openable right / left Double module

4 glass panel system
Openable from the middle
Single module

6 glass panel system
Openable from the middle
Double module

8 glass panel system
Openable from the middle
Single module

Aluminum

Stainless Component