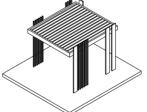

# Configurations

Wall-mounted blades parallel to wall

Wall-mounted blades perpendicular to wall

Self-standing poles off-center

Wall-mounted on to sides blades perpendicular to wall

Wall-mounted blades perpendicular to wall