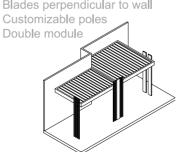

# Configurations

Self-standing Customizable poles

Wall-mounted

Customizable poles

Blades perpendicular to wall

Self-standing Customizable poles

Wall-mounted on two sides Blades parallel to wall Customizable poles

Self-standing Customizable poles

Wall-mounted Blades perpendicular to wall Customizable poles

Self-standing Customizable poles Option-4

Wall-mounted Blades perpendicular to wall Customizable poles Triple module