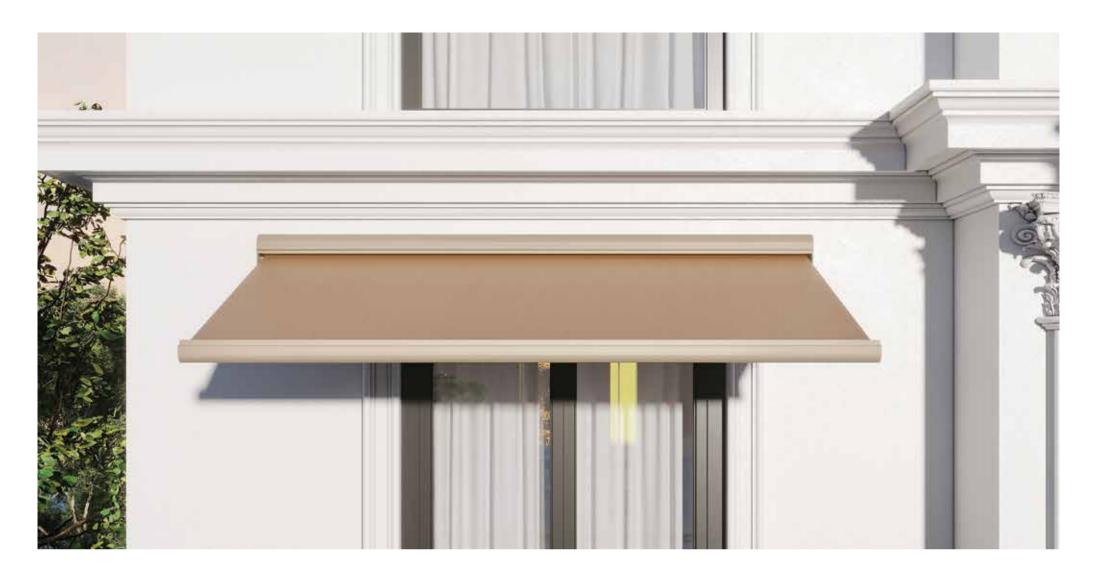

## **UPTOWN**Shading Systems

Matek Grup Uptown is an extremely compact model with its motorized mechanism, special fabric and design. Its shading system provides the highest level of protection from rain, wind, cold and snow. Stylish cassettes are designed to protect the fabric, prolong its life and create a minimalistic effect.

Uptown's exclusive fabric provides sunlight control and repels raindrops, helping to drain the water.