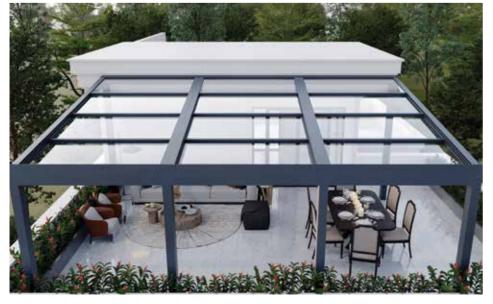

# **DREAM**Glass Roof Systems

Matek Grup Dream

Dream fixed glass roof is a system that can be applied to terraces, balconies and gardens in commercial areas and houses. Matek Grup Dream, produced by using high quality aluminum profiles and insulated glasses suitable for outdoors, offers the opportunity to experience outdoor comfort indoors as well.

It is an ideal product with maximum sky pleasure with its wide glass dimensions and flexible mounting features that can be adapted to any size according to the space. Matek Grup Dream is resistant to adverse weather conditions, waterproof and rustproof.