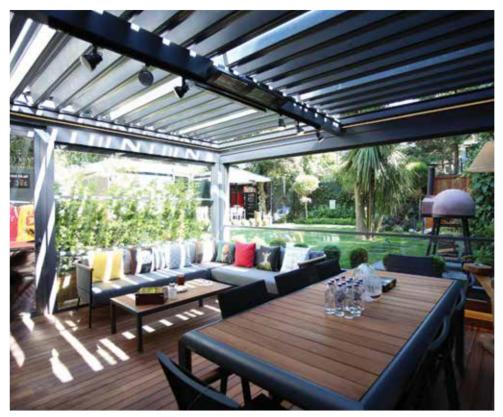

# **CROWN**Bioclimatic Pergola

Matek Grup Crown is a motorized bioclimatic pergola with an aluminum panel roof. With its special patented design and high quality, it allows you to use your living space at the maximum level during 4 seasons under the conditions you want. Standard modules can be customized: their locations, thicknesses and colors can be changed, and different architectural solutions can be created to bring the maximum comfort and usability to the space.

The spacing of the panels on the roof can be adjusted with the remote control, or they can be opened and closed to the desired point. Matek Grup Crown can be used as wall-mounted or free-standing. It provides a unique heat and sound insulation with the special polyurethane insulation material placed inside the aluminum panels. In addition, Crown has a concealed drainage system from the roof to the posts to drain rainwater and keep the pergola area dry.

#### **CUSTOMIZABLE DESIGN**

Crown offers a completely different design experience. Standard modules can be personalized, their locations, thicknesses, colors can be changed and different architectural solutions can be created in harmony with the space.