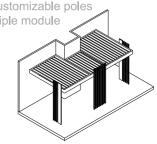

# Configurations

Self-standing Customizable poles

Wall-mounted

Customizable poles

Blades perpendicular to wall

Self-standing Customizable poles

Wall-mounted on two sides Blades parallel to wall Customizable poles

Self-standing Customizable poles

Wall-mounted Blades perpendicular to wall Customizable poles

Self-standing Customizable poles Option-4

Wall-mounted Blades perpendicular to wall Customizable poles Triple module