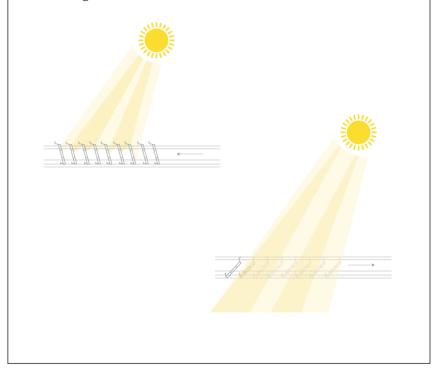

#### STACKING THE BLADES

Matek Grup Royal has a patented blade stacking technology that allows natural ventilation and can be retracted to turn the space into open air. It also provides optimum protection against rain and snow when the blades are completely closed.

#### **CUSTOMIZABLE POSITIONING**

Matek Grup Royal aluminum blades can be adjusted to the desired angle with the remote control in order to receive the desired amount of sunlight. By choosing the direction and angle of rotation, the retractable blades allow to choose the intensity of the light. With this function, it will also be possible to ventilate the living area as much as desired.

## RETRACTABLE BLADES AND ADJUSTABLE ANGLES

Matek Grup Royal Sky aluminum/glass panels can be adjusted to the desired angle to let sunlight into the space. It has patented blade stacking technology that allows natural ventilation and can be retracted to turn the space into open air. It also provides optimum protection against rain and snow when the wings are fully closed.