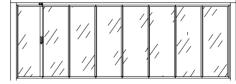

# **RAILGLASS**Glass Systems

Matek Grup Railglass is a new generation sliding glass system with its patented design. It can be used in a single module at a height of 3400 mm with an extra support profile. With its minimalistic and robust look, it is a popular architectural solution for homes and commercial spaces.

Extra support profiles add an elegant look and durability to the glass panels.

The feature of being able to gather on both sides adds extra comfort to the using experience of Railglass. The high and low options of the bottom rail also offer different solutions for indoor and outdoor use. Matek Grup Railglass is made of insulated glass and is a high-performance product in terms of the climatic balance of the living space.

## Configurations

3 glass panel system Openable right / left Single module

3 glass panel system
Openable right / left
Double module

4 glass panel system
Openable right / left
Single module

4 glass panel system Openable right / left Double module

4 glass panel system
Openable from the middle
Single module

6 glass panel system
Openable from the middle
Double module

8 glass panel system
Openable from the middle
Single module

Aluminum

Stainless Component