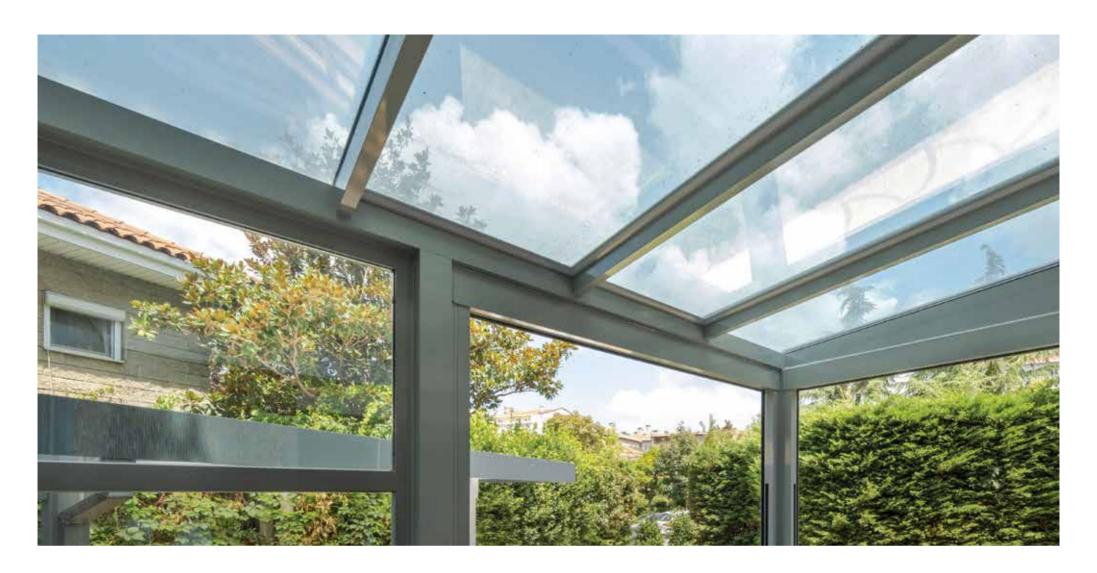

# **DREAM**Glass Roof Systems

Matek Grup Dream

Dream fixed glass roof is a system that can be applied to terraces, balconies and gardens in commercial areas and houses. Matek Grup Dream, produced by using high quality aluminum profiles and insulated glasses suitable for outdoors, offers the opportunity to experience outdoor comfort indoors as well.

It is an ideal product with maximum sky pleasure with its wide glass dimensions and flexible mounting features that can be adapted to any size according to the space. Matek Grup Dream is resistant to adverse weather conditions, waterproof and rustproof.

#### WIDE GLASS PANELS

Maximum sunlight during the day with glass dimensions (900x3000 mm) that can be applied in wide sizes.

| Maximum dimensions for e   | each module        | Optional               |
|----------------------------|--------------------|------------------------|
| Glass thickness/ Air gap   | 4 mm/ 16 mm AG/4 m | m - 5 mm/15 mm AG/4 mm |
|                            | 5 mm/14 mm AG/5 mr | m - 6 mm/20 mm AG/6 mm |
| Glass feature              |                    | Optional               |
| Number of glass panels     |                    | 2 - 3 - 4 - 5          |
| Maximum dimensions for e   | each module        | 900 x 3000 mm          |
| Glass colour               |                    | Optional               |
| Self-standing / Wall-mount | ted                | <b>✓</b>               |
| Height                     |                    | Optional               |
| Minimum slope              |                    | 12 - 15%               |
|                            |                    |                        |