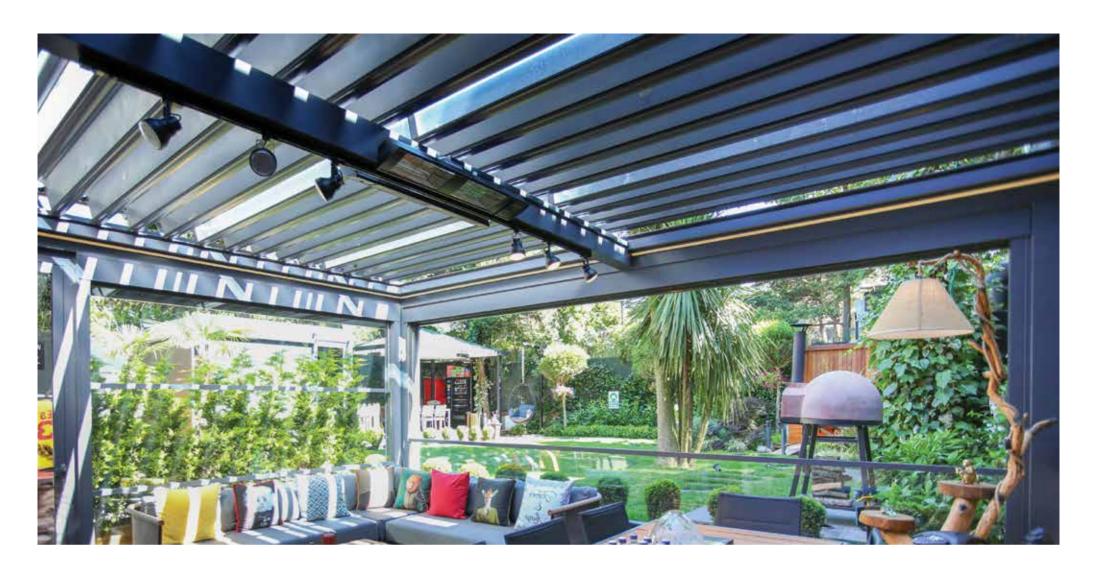

# **ROYAL**Bioclimatic Pergola

A bioclimatic pergola with a motorized and aluminum paneled roof, Matek Grup Royal protects from the sun in summer and lets light and heat in winter. With its special patented design and high quality, it allows you to use your living space during all 4 seasons under the conditions you want at the maximum level of comfort. With the double-engine special technology of Royal Bioclimatic Pergola, you will have the highest standards that a pergola can offer you. If you want, you can adjust the intervals of the panels on your roof with the remote control, and benefit from the sun and fresh air.

Moreover, you can open or close your roof to the point you want with the remote control. Royal Bioclimatic pergola can be used as wall mounted or free standing. Royal Bioclimatic Pergola provides perfect sealing with its unique design and technology. It is extremely robust and safe with its 3.3 mm aluminum thickness and reinforced special rail system. It provides a unique heat and sound insulation with the special polyurethane insulation material placed inside the aluminum panels. In addition, the Royal has a concealed drainage system from the roof to the posts to flush rainwater and keep the pergola area dry.