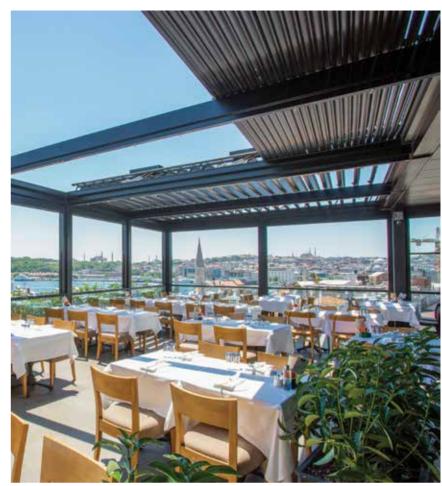

# **ROYAL**Bioclimatic Pergola

A bioclimatic pergola with a motorized and aluminum paneled roof, Matek Grup Royal protects from the sun in summer and lets light and heat in winter. With its special patented design and high quality, it allows you to use your living space during all 4 seasons under the conditions you want at the maximum level of comfort. With the double-engine special technology of Royal Bioclimatic Pergola, you will have the highest standards that a pergola can offer you. If you want, you can adjust the intervals of the panels on your roof with the remote control, and benefit from the sun and fresh air.

Moreover, you can open or close your roof to the point you want with the remote control. Royal Bioclimatic pergola can be used as wall mounted or free standing. Royal Bioclimatic Pergola provides perfect sealing with its unique design and technology. It is extremely robust and safe with its 3.3 mm aluminum thickness and reinforced special rail system. It provides a unique heat and sound insulation with the special polyurethane insulation material placed inside the aluminum panels. In addition, the Royal has a concealed drainage system from the roof to the posts to flush rainwater and keep the pergola area dry.