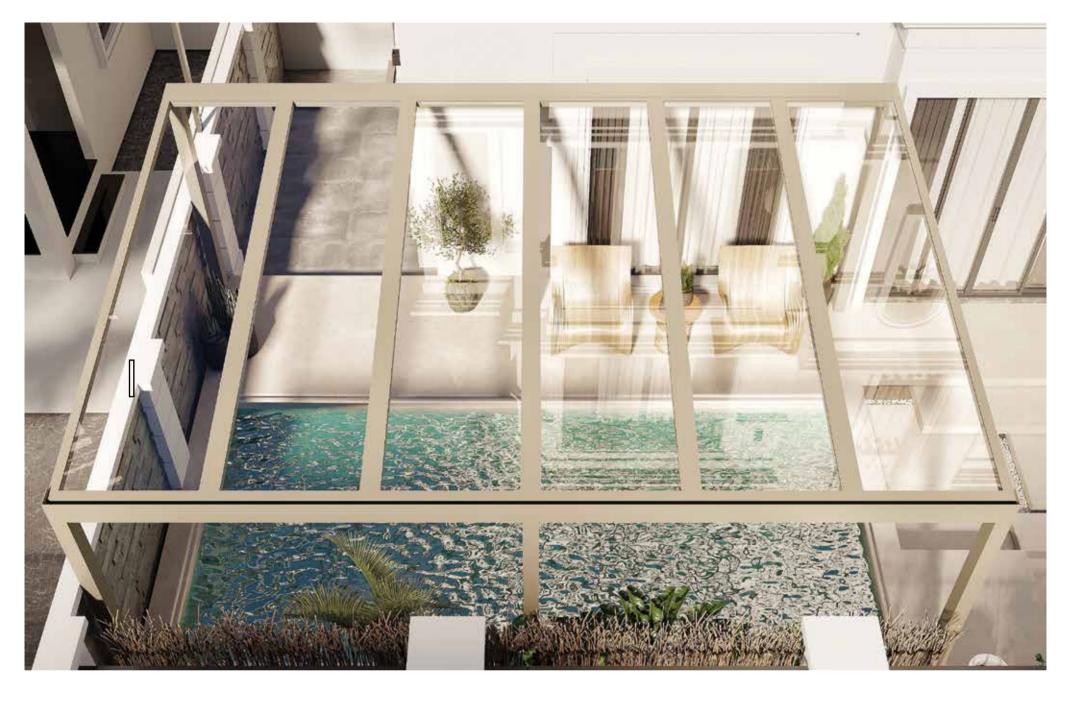

ROYAL Bioclimatic Pergola

# **ROYAL**Bioclimatic Pergola

A bioclimatic pergola with a motorized and aluminum paneled roof, Matek Grup Royal protects from the sun in summer and lets light and heat in winter. With its special patented design and high quality, it allows you to use your living space during all 4 seasons under the conditions you want at the maximum level of comfort. With the double-engine special technology of Royal Bioclimatic Pergola, you will have the highest standards that a pergola can offer you. If you want, you can adjust the intervals of the panels on your roof with the remote control, and benefit from the sun and fresh air.

Moreover, you can open or close your roof to the point you want with the remote control. Royal Bioclimatic pergola can be used as wall mounted or free standing. Royal Bioclimatic Pergola provides perfect sealing with its unique design and technology. It is extremely robust and safe with its 3.3 mm aluminum thickness and reinforced special rail system. It provides a unique heat and sound insulation with the special polyurethane insulation material placed inside the aluminum panels. In addition, the Royal has a concealed drainage system from the roof to the posts to flush rainwater and keep the pergola area dry.