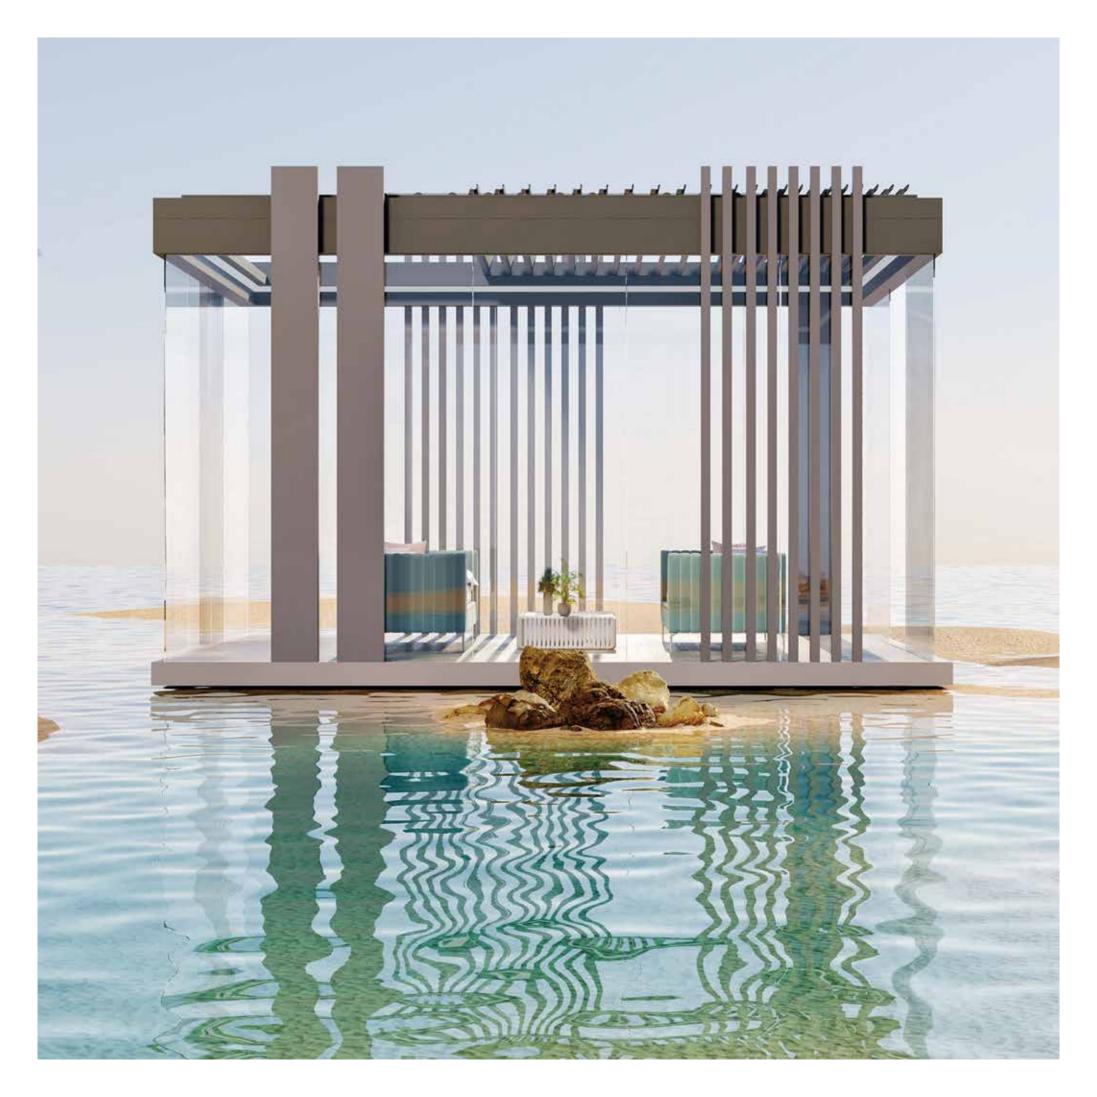

# **CROWN**Bioclimatic Pergola

# **CROWN**Bioclimatic Pergola

Matek Grup Crown is a motorized bioclimatic pergola with an aluminum panel roof. With its special patented design and high quality, it allows you to use your living space at the maximum level during 4 seasons under the conditions you want. Standard modules can be customized: their locations, thicknesses and colors can be changed, and different architectural solutions can be created to bring the maximum comfort and usability to the space.

The spacing of the panels on the roof can be adjusted with the remote control, or they can be opened and closed to the desired point. Matek Grup Crown can be used as wall-mounted or free-standing. It provides a unique heat and sound insulation with the special polyurethane insulation material placed inside the aluminum panels. In addition, Crown has a concealed drainage system from the roof to the posts to drain rainwater and keep the pergola area dry.