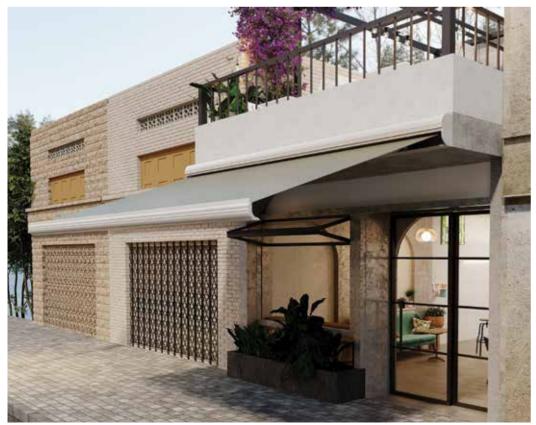

ides and protects the fabric and mechanism. It has a minimalistic and stylish look.



| Maximum width for each module      | 2000 - 7000 mm  |
|------------------------------------|-----------------|
| Maximum depth for each module      | 1500 - 3000 mm  |
| Fabric type                        | Acrylic fabric  |
| Fabric colour                      | Plain/Patterned |
| Logo printing                      | Optional        |
| Light proofing                     | <b>✓</b>        |
| Water-repellency                   | <b>✓</b>        |
| Fade and abrasion resistant fabric | <b>✓</b>        |



| ✓              |
|----------------|
| ✓              |
| 12° - 15° %    |
| <b>✓</b>       |
| <b>✓</b>       |
| <b>✓</b>       |
| Single / Multi |
| <b>✓</b>       |
|                |









MATEK GRUP UPTOWN
NOT ONLY ASSERTS
YOUR STYLE STATEMENT
IT ALSO ADDS
A DIFFERENT DIMENSION
TO YOUR AESTHETIC
OUTLOOK

## THANKS FOR SUPPORTING US

























## THANKS FOR CHOOSING US





































#### PRODUCTS OVERVIEW



Royal Bioclimatic Pergola



Crown Bioclimatic Pergola



Royal Sky Bioclimatic Pergola



Dream Glass Roof Systems

#### PRODUCTS OVERVIEW



Dream Plus Glass Roof Systems



Railglass Glass Systems



Upglass Glass Systems



Foldglass Glass Systems

#### PRODUCTS OVERVIEW



Zip Blind Shading Systems



Winstyle Shading Systems



Luna Pergola



Uptown Shading Systems



contact us for the new generation shading solutions

info@matekgrup.com.tr



Gümüşsuyu Cd. Fatih Şehitler Sk. No:4 Topkapı / ISTANBUL / TURKIYE +90 (212) 501 2