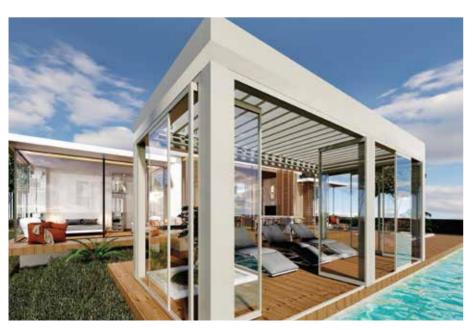

# DREAM PLUS Glass Roof Systems

# DREAM PLUS Glass Roof Systems

The roof that opens with a single touch between you and the sky; a very stylish roof that you can open and close whenever you want. Matek Grup Dream Plus is a living space where you can leave out the rain, snow, and wind in winter and enjoy the sun in summer.

Dream Plus, which is an automatic glass roof system with thermal insulation, can be controlled with a remote control. It is a product that is more and more preferred every day since it is a perfect solution for both homes and commercial areas.