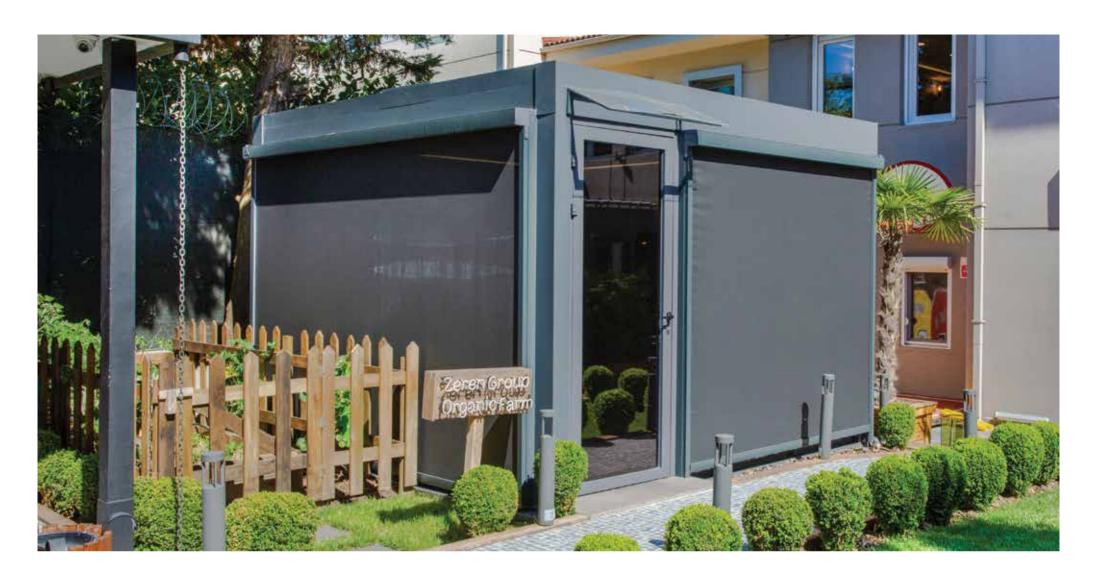

# ZIP BLIND Shading Systems

# **ZIP BLIND**Shading Systems

Matek Grup Zip Blind is a motorized automatic curtain system that can work both horizontally and vertically. The most important feature of the Zip Blind is that the fabric can stand rigid and maintain its form with its special zipper technology. Zip Blind, which is a new generation automatic curtain system, can be used with the glass roof system and it prevents intense heat from all horizontal and inclined windows. The special fabric provides ventilation but is also waterproof.

Zip Blind also provides excellent shading in vertical use and offers an elegant architectural solution. Zip Blind is the most preferred curtain system in home and commercial areas with its fabric quality, remote-controlled motor mechanism and design.