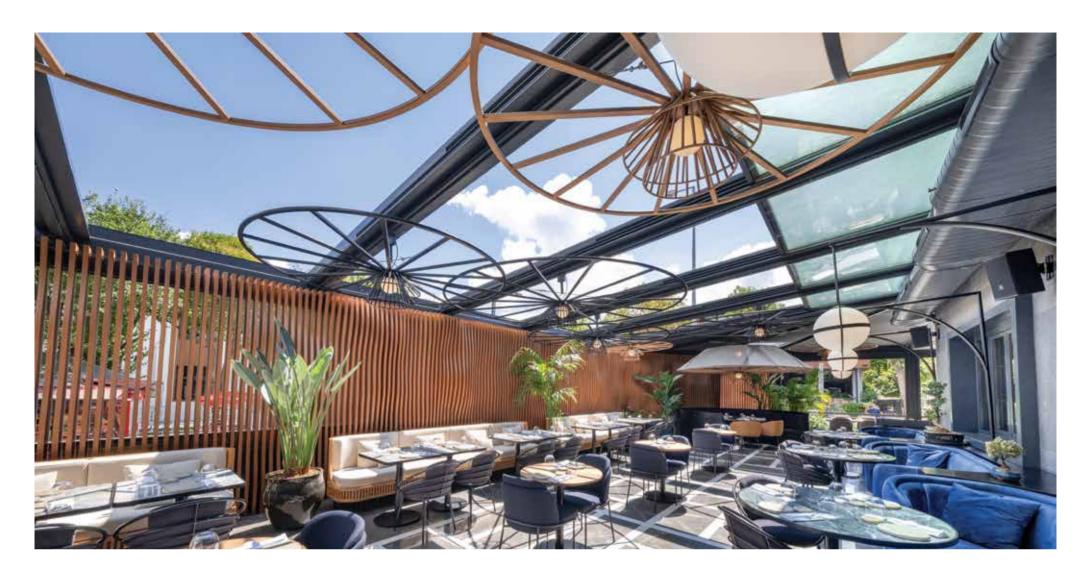

Matek Grup's elegant designs fit almost any home architecture, modern or classical. It also offers many flexible solutions for different commercial areas such as restaurants, cafes, business centers.

Matek Grup's living space solutions add comfort, security and value to the space.

Matek Grup Upglass is a customized architectural glass solution, and different configurations can be created according to the needs of your space. Upglass, an extremely durable and stylish movable glass system, is ideal for restaurants, terraces and gardens.