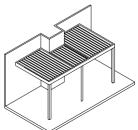

# ROYAL SKY Bioclimatic Pergola

# ROYAL SKY Bioclimatic Pergola

Matek Grup Royal Sky, a bioclimatic pergola with a motorized and aluminum/glass paneled roof, protects from the sun in summer and provides light and warmth in winter.

With its special patented design, it allows you to use your living space under the conditions you want during all 4 seasons. Royal Sky lets you see the sky and get more light, even with all the aluminum panels closed. Royal Sky glass panels and Royal aluminum panels can be combined to create a different atmosphere in the space.

With Royal Sky Bioclimatic Pergola's special double engine technology, you will have the highest standards a pergola can offer you. Royal Sky Bioclimatic Pergola provides perfect sealing with its unique design and technology. It is extremely robust and safe with its 3.3 mm aluminum thickness and reinforced special rail system.