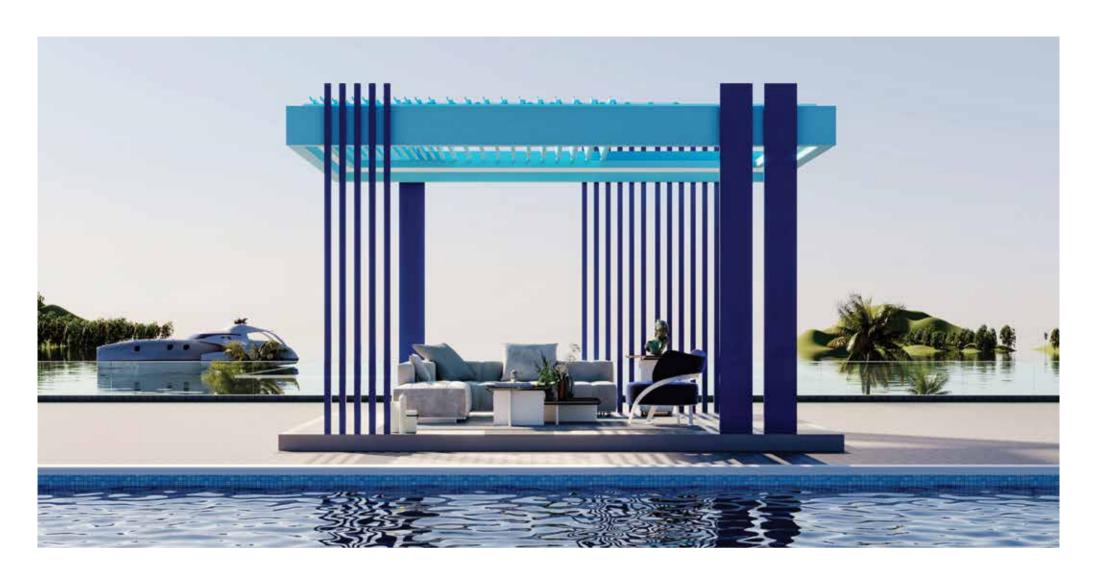

# **ROYAL**Bioclimatic Pergola

A bioclimatic pergola with a motorized and aluminum paneled roof, Matek Grup Royal protects from the sun in summer and lets light and heat in winter. With its special patented design and high quality, it allows you to use your living space during all 4 seasons under the conditions you want at the maximum level of comfort. With the double-engine special technology of Royal Bioclimatic Pergola, you will have the highest standards that a pergola can offer you. If you want, you can adjust the intervals of the panels on your roof with the remote control, and benefit from the sun and fresh air.

Moreover, you can open or close your roof to the point you want with the remote control. Royal Bioclimatic pergola can be used as wall mounted or free standing. Royal Bioclimatic Pergola provides perfect sealing with its unique design and technology. It is extremely robust and safe with its 3.3 mm aluminum thickness and reinforced special rail system. It provides a unique heat and sound insulation with the special polyurethane insulation material placed inside the aluminum panels. In addition, the Royal has a concealed drainage system from the roof to the posts to flush rainwater and keep the pergola area dry.