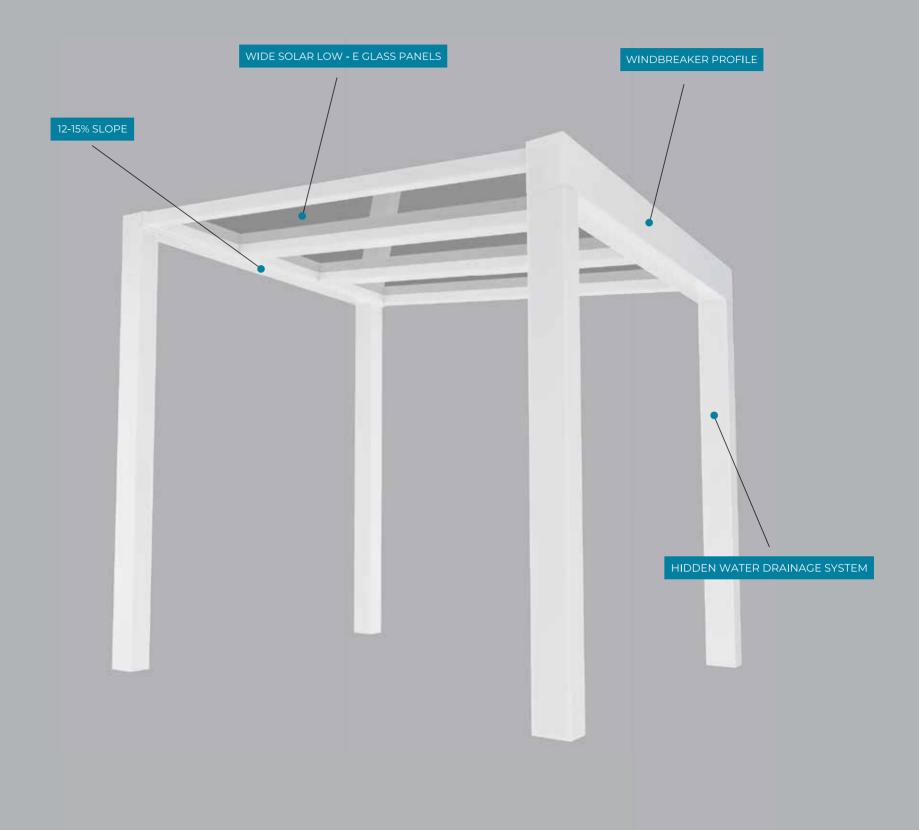

#### WIDE GLASS PANELS

Maximum sunlight during the day with glass dimensions (900x3000 mm) that can be applied in wide sizes.

| Maximum dimensions for e   | each module        | Optional               |
|----------------------------|--------------------|------------------------|
| Glass thickness/ Air gap   | 4 mm/ 16 mm AG/4 m | m - 5 mm/15 mm AG/4 mm |
|                            | 5 mm/14 mm AG/5 mr | m - 6 mm/20 mm AG/6 mm |
| Glass feature              |                    | Optional               |
| Number of glass panels     |                    | 2 - 3 - 4 - 5          |
| Maximum dimensions for e   | each module        | 900 x 3000 mm          |
| Glass colour               |                    | Optional               |
| Self-standing / Wall-mount | ted                | <b>✓</b>               |
| Height                     |                    | Optional               |
| Minimum slope              |                    | 12 - 15%               |
|                            |                    |                        |

Wall-mounted blades parallel to wall

Wall-mounted blades perpendicular to wall

HEAT RESISTANT EPDM WICKS INTEGRATED GUTTER SYSTEM FOR WATER DRAINAGE WINDBREAKER PROFILE LED LIGHTING ON 4 SIDES CE Certificated 2 Years Led Water Eco Stainless Motorized Remote Aluminum Component System Control Warranty Lighting Friendly Proof Insulation