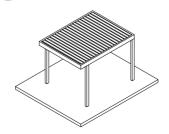

ROYAL Bioclimatic Pergola

# **ROYAL**Bioclimatic Pergola

A bioclimatic pergola with a motorized and aluminum paneled roof, Matek Grup Royal protects from the sun in summer and lets light and heat in winter. With its special patented design and high quality, it allows you to use your living space during all 4 seasons under the conditions you want at the maximum level of comfort. With the double-engine special technology of Royal Bioclimatic Pergola, you will have the highest standards that a pergola can offer you. If you want, you can adjust the intervals of the panels on your roof with the remote control, and benefit from the sun and fresh air.

Moreover, you can open or close your roof to the point you want with the remote control. Royal Bioclimatic pergola can be used as wall mounted or free standing. Royal Bioclimatic Pergola provides perfect sealing with its unique design and technology. It is extremely robust and safe with its 3.3 mm aluminum thickness and reinforced special rail system. It provides a unique heat and sound insulation with the special polyurethane insulation material placed inside the aluminum panels. In addition, the Royal has a concealed drainage system from the roof to the posts to flush rainwater and keep the pergola area dry.

# Configurations

Wall-mounted blades parallel to wall

Wall-mounted blades perpendicular to wall

Self-standing poles off-center

Wall-mounted on to sides blades perpendicular to wall

Wall-mounted blades perpendicular to wall