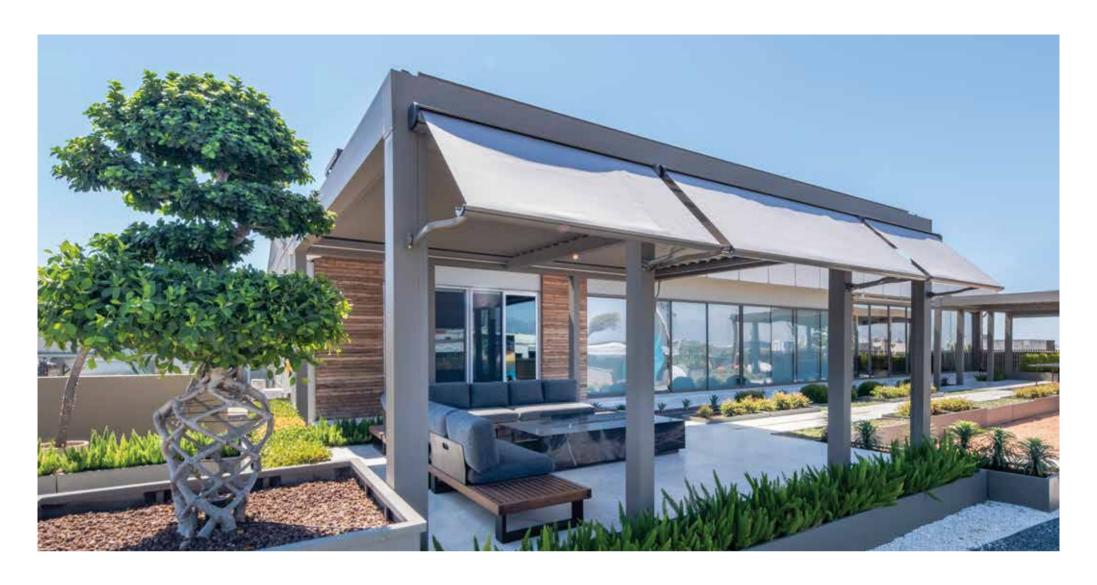

## **LUNA** Pergola

Matek Grup Luna is a retractable motorized pergola system made of fabric and aluminum.

Luna completely protects your space against external weather conditions and turns it into a comfortable living space.

Flexible in function and stylish in design, these pop-up roof systems offer the best in both form and function.

Maximum water and UV sun protection can be achieved by using a flexible PVC fabric awning.

A powder-coated aluminum frame is used to support the fabric canopy. You can control the system as you wish with the remote control.

Matek Grup Luna offers the optimum solution for both home and commercial spaces.