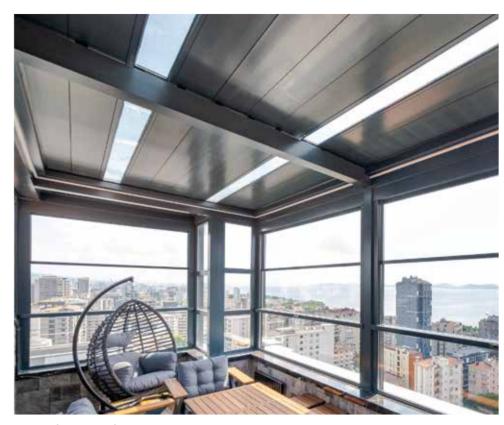

# **DREAM**Glass Roof Systems

Matek Grup Dream

Dream fixed glass roof is a system that can be applied to terraces, balconies and gardens in commercial areas and houses. Matek Grup Dream, produced by using high quality aluminum profiles and insulated glasses suitable for outdoors, offers the opportunity to experience outdoor comfort indoors as well.

It is an ideal product with maximum sky pleasure with its wide glass dimensions and flexible mounting features that can be adapted to any size according to the space. Matek Grup Dream is resistant to adverse weather conditions, waterproof and rustproof.

#### INSULATION

Matek Grup Dream provides durability, energy saving, light transmittance, sound and heat insulation with laminated glass panels. It provides a cool environment in hot weather and a warm environment in cold weather.