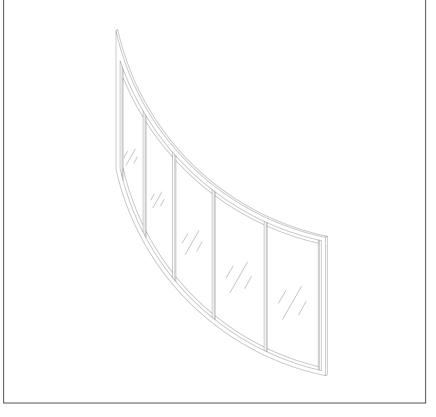

# FOLDGLASS Glass Systems

Matek Grup Foldglass is a minimalistic folding glass system. Having a simple and elegant design, Folglass is suitable for both home and commercial use with its laminated glass and high quality aluminum profiles. The fact that the glass panels can be collected on one side ensures that it uses a minimum of space in the living area.

Matek Grup Foldglass is an architectural solution that can be applied to both flat and oval areas.

A more effective shading can be achieved by placing a collapsible aluminum blind between the glass on the panel.

#### SOLUTION FOR OVAL SPACES

The fact that Matek Grup Foldglass can be applied to oval areas is a very important advantage compared to many other glass systems in a single module. This feature offers both a more elegant and sophisticated look as well as a wider view.