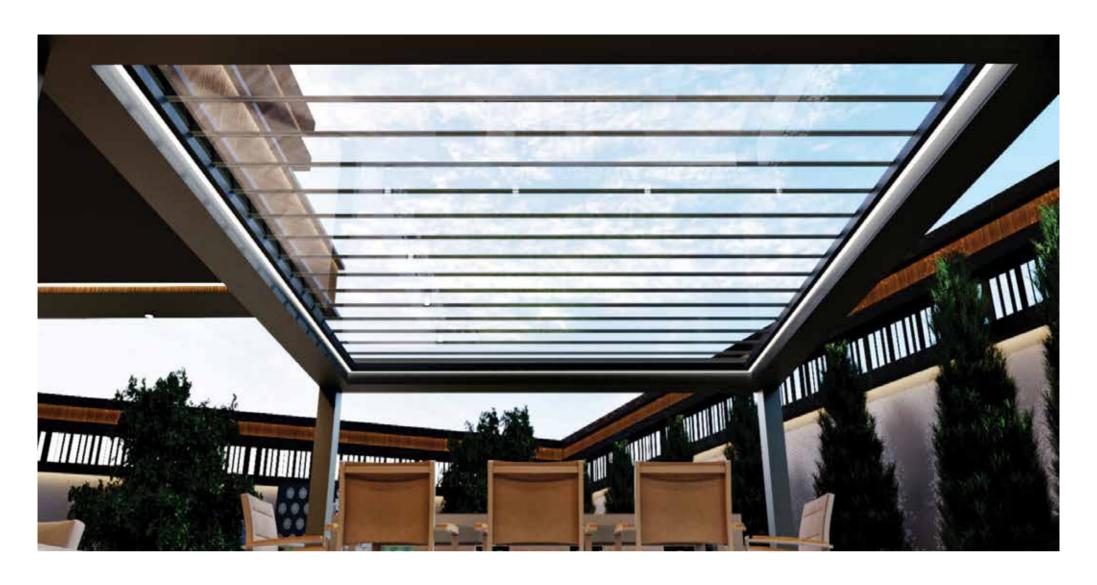

# ROYAL SKY Bioclimatic Pergola

Matek Grup Royal Sky, a bioclimatic pergola with a motorized and aluminum/glass paneled roof, protects from the sun in summer and provides light and warmth in winter.

With its special patented design, it allows you to use your living space under the conditions you want during all 4 seasons. Royal Sky lets you see the sky and get more light, even with all the aluminum panels closed. Royal Sky glass panels and Royal aluminum panels can be combined to create a different atmosphere in the space.

With Royal Sky Bioclimatic Pergola's special double engine technology, you will have the highest standards a pergola can offer you. Royal Sky Bioclimatic Pergola provides perfect sealing with its unique design and technology. It is extremely robust and safe with its 3.3 mm aluminum thickness and reinforced special rail system.

Laminated glass panels for outdoor use provide heat and sound insulation. Also, Royal Sky has a concealed drainage system from the roof to the posts to drain rainwater and keep the pergola area dry.