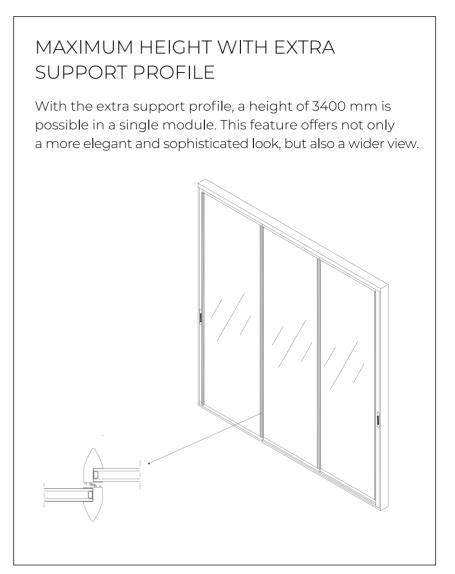

# **RAILGLASS**Glass Systems

Matek Grup Railglass is a new generation sliding glass system with its patented design. It can be used in a single module at a height of 3400 mm with an extra support profile. With its minimalistic and robust look, it is a popular architectural solution for homes and commercial spaces.

#### SOLUTION FOR OVAL SPACES

The fact that Matek Grup Foldglass can be applied to oval areas is a very important advantage compared to many other glass systems in a single module. This feature offers both a more elegant and sophisticated look as well as a wider view.