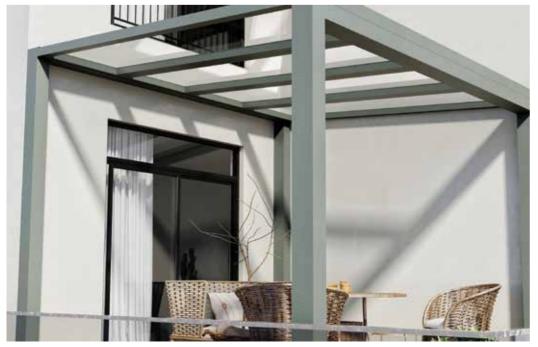

# **CROWN**Bioclimatic Pergola

# **CROWN**Bioclimatic Pergola

Matek Grup Crown is a motorized bioclimatic pergola with an aluminum panel roof. With its special patented design and high quality, it allows you to use your living space at the maximum level during 4 seasons under the conditions you want. Standard modules can be customized: their locations, thicknesses and colors can be changed, and different architectural solutions can be created to bring the maximum comfort and usability to the space.

The spacing of the panels on the roof can be adjusted with the remote control, or they can be opened and closed to the desired point. Matek Grup Crown can be used as wall-mounted or free-standing. It provides a unique heat and sound insulation with the special polyurethane insulation material placed inside the aluminum panels. In addition, Crown has a concealed drainage system from the roof to the posts to drain rainwater and keep the pergola area dry.