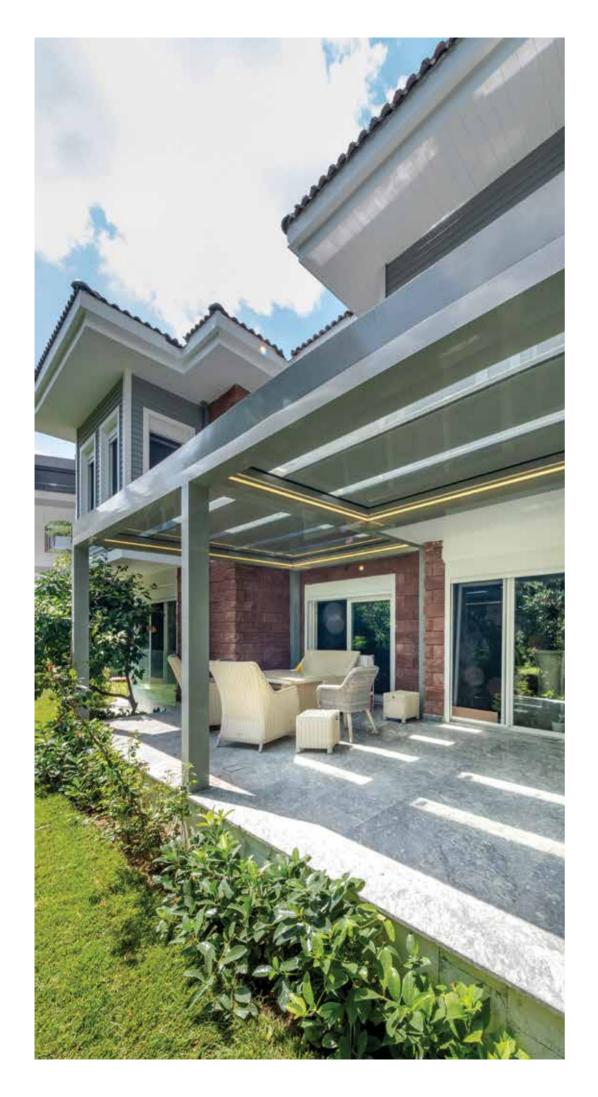

# **ROYAL**Bioclimatic Pergola

A bioclimatic pergola with a motorized and aluminum paneled roof, Matek Grup Royal protects from the sun in summer and lets light and heat in winter. With its special patented design and high quality, it allows you to use your living space during all 4 seasons under the conditions you want at the maximum level of comfort. With the double-engine special technology of Royal Bioclimatic Pergola, you will have the highest standards that a pergola can offer you. If you want, you can adjust the intervals of the panels on your roof with the remote control, and benefit from the sun and fresh air.

Moreover, you can open or close your roof to the point you want with the remote control. Royal Bioclimatic pergola can be used as wall mounted or free standing. Royal Bioclimatic Pergola provides perfect sealing with its unique design and technology. It is extremely robust and safe with its 3.3 mm aluminum thickness and reinforced special rail system. It provides a unique heat and sound insulation with the special polyurethane insulation material placed inside the aluminum panels. In addition, the Royal has a concealed drainage system from the roof to the posts to flush rainwater and keep the pergola area dry.