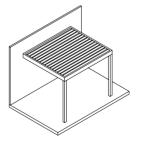

ROYAL Bioclimatic Pergola

# **ROYAL**Bioclimatic Pergola

A bioclimatic pergola with a motorized and aluminum paneled roof, Matek Grup Royal protects from the sun in summer and lets light and heat in winter. With its special patented design and high quality, it allows you to use your living space during all 4 seasons under the conditions you want at the maximum level of comfort. With the double-engine special technology of Royal Bioclimatic Pergola, you will have the highest standards that a pergola can offer you. If you want, you can adjust the intervals of the panels on your roof with the remote control, and benefit from the sun and fresh air.

Moreover, you can open or close your roof to the point you want with the remote control. Royal Bioclimatic pergola can be used as wall mounted or free standing. Royal Bioclimatic Pergola provides perfect sealing with its unique design and technology. It is extremely robust and safe with its 3.3 mm aluminum thickness and reinforced special rail system. It provides a unique heat and sound insulation with the special polyurethane insulation material placed inside the aluminum panels. In addition, the Royal has a concealed drainage system from the roof to the posts to flush rainwater and keep the pergola area dry.