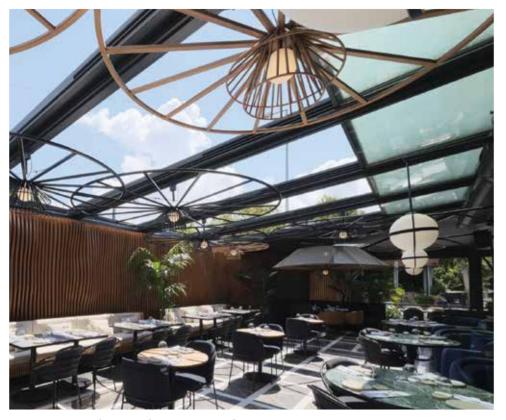

# **DREAM**Glass Roof Systems

Matek Grup Dream

Dream fixed glass roof is a system that can be applied to terraces, balconies and gardens in commercial areas and houses. Matek Grup Dream, produced by using high quality aluminum profiles and insulated glasses suitable for outdoors, offers the opportunity to experience outdoor comfort indoors as well.

It is an ideal product with maximum sky pleasure with its wide glass dimensions and flexible mounting features that can be adapted to any size according to the space. Matek Grup Dream is resistant to adverse weather conditions, waterproof and rustproof.