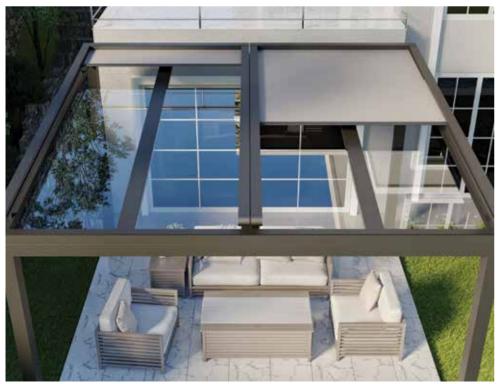

# ROYAL SKY Bioclimatic Pergola

# ROYAL SKY Bioclimatic Pergola

Matek Grup Royal Sky, a bioclimatic pergola with a motorized and aluminum/glass paneled roof, protects from the sun in summer and provides light and warmth in winter.

With its special patented design, it allows you to use your living space under the conditions you want during all 4 seasons. Royal Sky lets you see the sky and get more light, even with all the aluminum panels closed. Royal Sky glass panels and Royal aluminum panels can be combined to create a different atmosphere in the space.

With Royal Sky Bioclimatic Pergola's special double engine technology, you will have the highest standards a pergola can offer you. Royal Sky Bioclimatic Pergola provides perfect sealing with its unique design and technology. It is extremely robust and safe with its 3.3 mm aluminum thickness and reinforced special rail system.