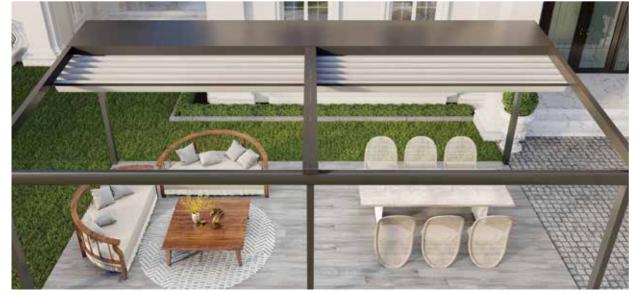

ROYAL Bioclimatic Pergola

# **ROYAL**Bioclimatic Pergola

A bioclimatic pergola with a motorized and aluminum paneled roof, Matek Grup Royal protects from the sun in summer and lets light and heat in winter. With its special patented design and high quality, it allows you to use your living space during all 4 seasons under the conditions you want at the maximum level of comfort. With the double-engine special technology of Royal Bioclimatic Pergola, you will have the highest standards that a pergola can offer you. If you want, you can adjust the intervals of the panels on your roof with the remote control, and benefit from the sun and fresh air.

Moreover, you can open or close your roof to the point you want with the remote control. Royal Bioclimatic pergola can be used as wall mounted or free standing. Royal Bioclimatic Pergola provides perfect sealing with its unique design and technology. It is extremely robust and safe with its 3.3 mm aluminum thickness and reinforced special rail system. It provides a unique heat and sound insulation with the special polyurethane insulation material placed inside the aluminum panels. In addition, the Royal has a concealed drainage system from the roof to the posts to flush rainwater and keep the pergola area dry.