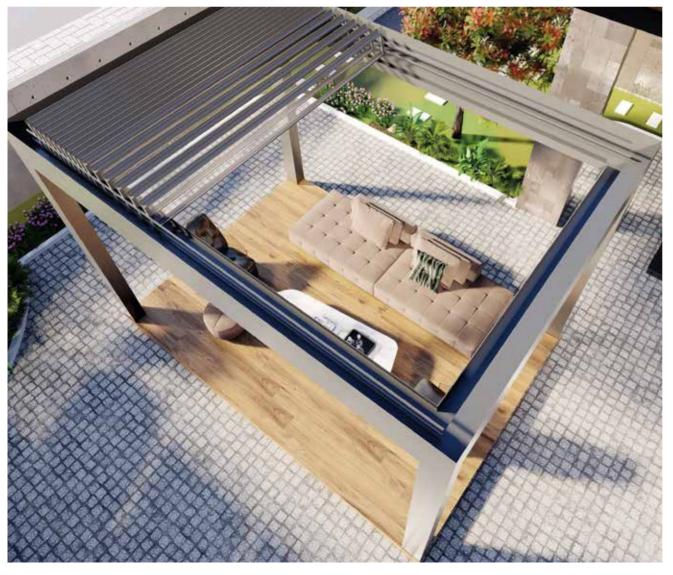

# **CROWN**Bioclimatic Pergola

Matek Grup Crown is a motorized bioclimatic pergola with an aluminum panel roof. With its special patented design and high quality, it allows you to use your living space at the maximum level during 4 seasons under the conditions you want. Standard modules can be customized: their locations, thicknesses and colors can be changed, and different architectural solutions can be created to bring the maximum comfort and usability to the space.

The spacing of the panels on the roof can be adjusted with the remote control, or they can be opened and closed to the desired point. Matek Grup Crown can be used as wall-mounted or free-standing. It provides a unique heat and sound insulation with the special polyurethane insulation material placed inside the aluminum panels. In addition, Crown has a concealed drainage system from the roof to the posts to drain rainwater and keep the pergola area dry.