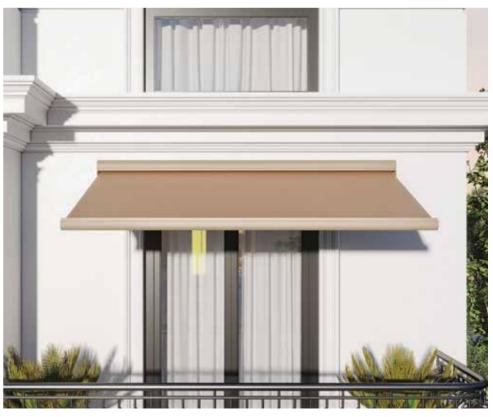

# UPTOWN Shading Systems

## **UPTOWN**Shading Systems

Matek Grup Uptown is an extremely compact model with its motorized mechanism, special fabric and design. Its shading system provides the highest level of protection from rain, wind, cold and snow. Stylish cassettes are designed to protect the fabric, prolong its life and create a minimalistic effect.

Uptown's exclusive fabric provides sunlight control and repels raindrops, helping to drain the water.