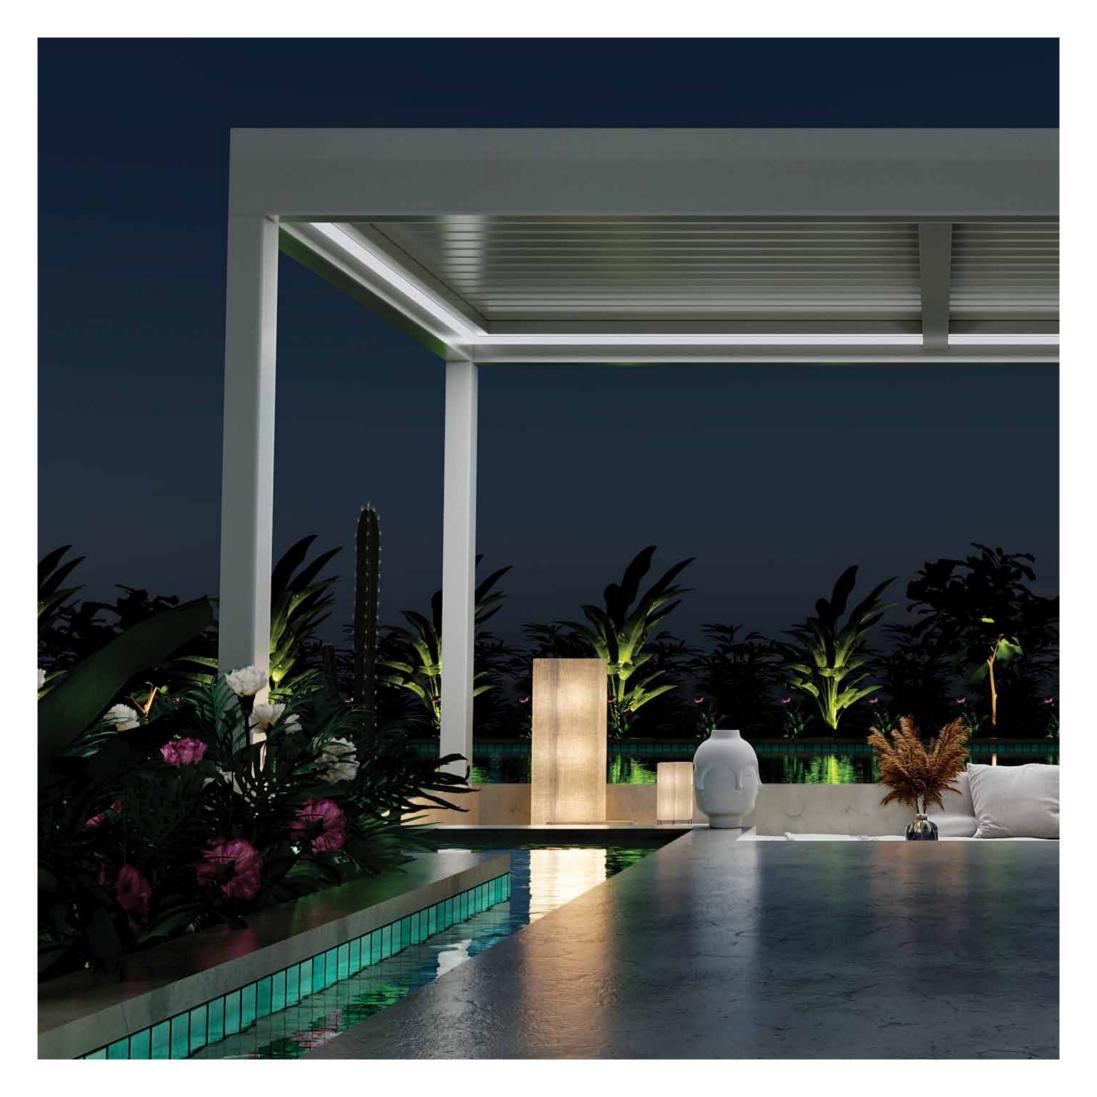

#### STACKING THE BLADES

Matek Grup Royal has a patented blade stacking technology that allows natural ventilation and can be retracted to turn the space into open air. It also provides optimum protection against rain and snow when the blades are completely closed.

#### **CUSTOMIZABLE POSITIONING**

Matek Grup Royal aluminum blades can be adjusted to the desired angle with the remote control in order to receive the desired amount of sunlight. By choosing the direction and angle of rotation, the retractable blades allow to choose the intensity of the light. With this function, it will also be possible to ventilate the living area as much as desired.

MATEK GRUP
ROYAL IS
A BIOCLIMATIC
PERGOLA THAT
CAN BE FULLY
OPENED
PROTECTING
AGAINIST RAIN
CONTROLLING
SUNLIGHT AND
NATURAL LIGHT
INTENSITY