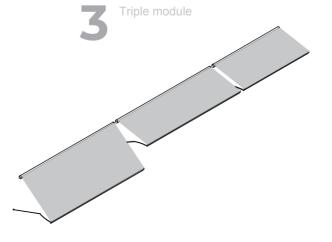

# Configurations

Self-standing Customizable poles

Wall-mounted

Customizable poles

Blades perpendicular to wall

Self-standing Customizable poles

Wall-mounted on two sides Blades parallel to wall Customizable poles

Self-standing Customizable poles

Wall-mounted Blades perpendicular to wall Customizable poles

Self-standing Customizable poles Option-4

Wall-mounted Blades perpendicular to wall Customizable poles Triple module