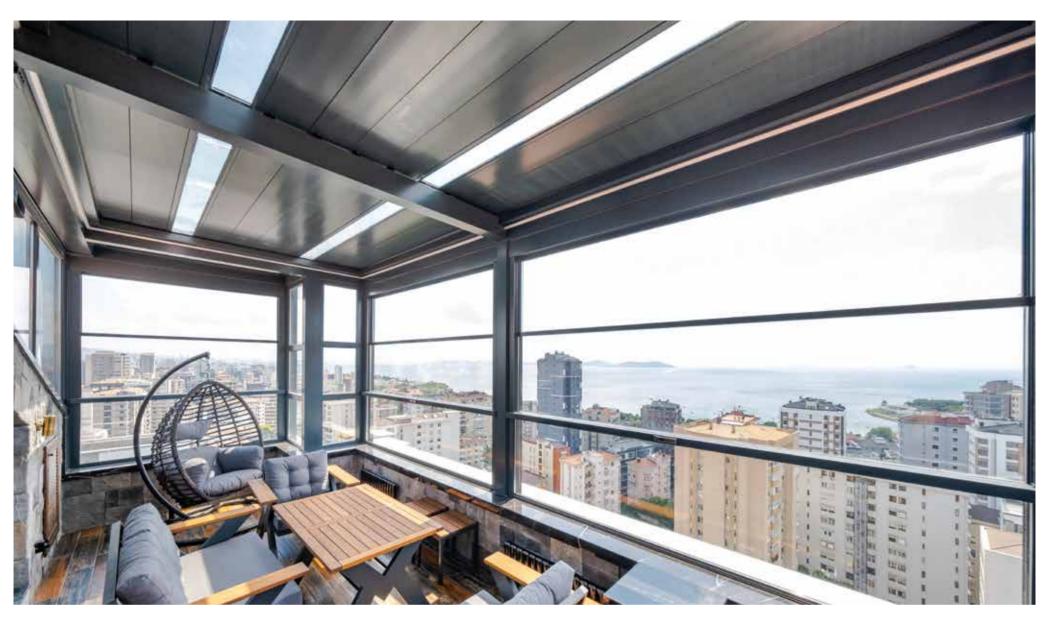

# ROYAL SKY Bioclimatic Pergola

# ROYAL SKY Bioclimatic Pergola

Matek Grup Royal Sky, a bioclimatic pergola with a motorized and aluminum/glass paneled roof, protects from the sun in summer and provides light and warmth in winter.

With its special patented design, it allows you to use your living space under the conditions you want during all 4 seasons. Royal Sky lets you see the sky and get more light, even with all the aluminum panels closed. Royal Sky glass panels and Royal aluminum panels can be combined to create a different atmosphere in the space.

With Royal Sky Bioclimatic Pergola's special double engine technology, you will have the highest standards a pergola can offer you. Royal Sky Bioclimatic Pergola provides perfect sealing with its unique design and technology. It is extremely robust and safe with its 3.3 mm aluminum thickness and reinforced special rail system.