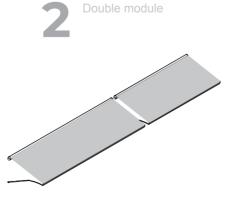

# Configurations

Self-standing Customizable poles

Wall-mounted

Customizable poles

Blades perpendicular to wall

Self-standing Customizable poles

Wall-mounted on two sides Blades parallel to wall Customizable poles

Self-standing Customizable poles

Wall-mounted Blades perpendicular to wall Customizable poles

Self-standing Customizable poles Option-4

Wall-mounted Blades perpendicular to wall Customizable poles Triple module