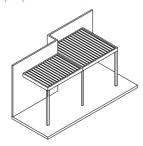

# Configurations

Wall-mounted blades parallel to wall

Wall-mounted blades perpendicular to wall

Self-standing poles off-center

Wall-mounted on to sides blades perpendicular to wall

Wall-mounted blades perpendicular to wall

## Configurations

Self-standing

Wall-mounted blades parallel to wall

Wall-mounted blades perpendicular to wall

Self-standing poles off-center

Wall-mounted on to sides blades perpendicular to wall

Wall-mounted blades perpendicular to wall

# Configurations

Self-standing Customizable poles

Wall-mounted

Customizable poles

Blades perpendicular to wall

Self-standing Customizable poles

Wall-mounted on two sides Blades parallel to wall Customizable poles