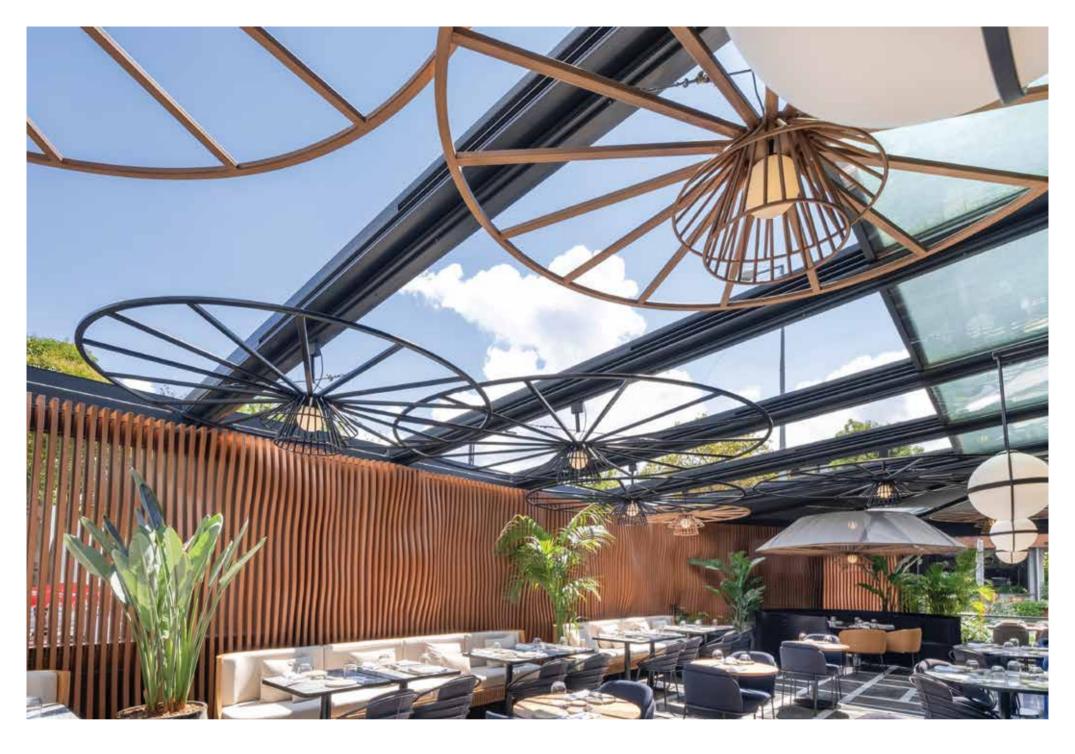

# **CROWN**Bioclimatic Pergola

Matek Grup Crown is a motorized bioclimatic pergola with an aluminum panel roof. With its special patented design and high quality, it allows you to use your living space at the maximum level during 4 seasons under the conditions you want. Standard modules can be customized: their locations, thicknesses and colors can be changed, and different architectural solutions can be created to bring the maximum comfort and usability to the space.

#### **CUSTOMIZABLE DESIGN**

Crown offers a completely different design experience. Standard modules can be personalized, their locations, thicknesses, colors can be changed and different architectural solutions can be created in harmony with the space.