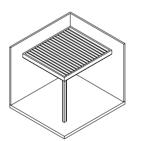

# Configurations

Wall-mounted blades parallel to wall

Wall-mounted blades perpendicular to wall

Self-standing poles off-center

Wall-mounted on to sides blades perpendicular to wall

Wall-mounted blades perpendicular to wall

## Configurations

Self-standing

Wall-mounted blades parallel to wall

Wall-mounted blades perpendicular to wall

Self-standing poles off-center

Wall-mounted on to sides blades perpendicular to wall

Wall-mounted blades perpendicular to wall

# Configurations

Self-standing Customizable poles

Wall-mounted

Customizable poles

Blades perpendicular to wall

Self-standing Customizable poles

Wall-mounted on two sides Blades parallel to wall Customizable poles