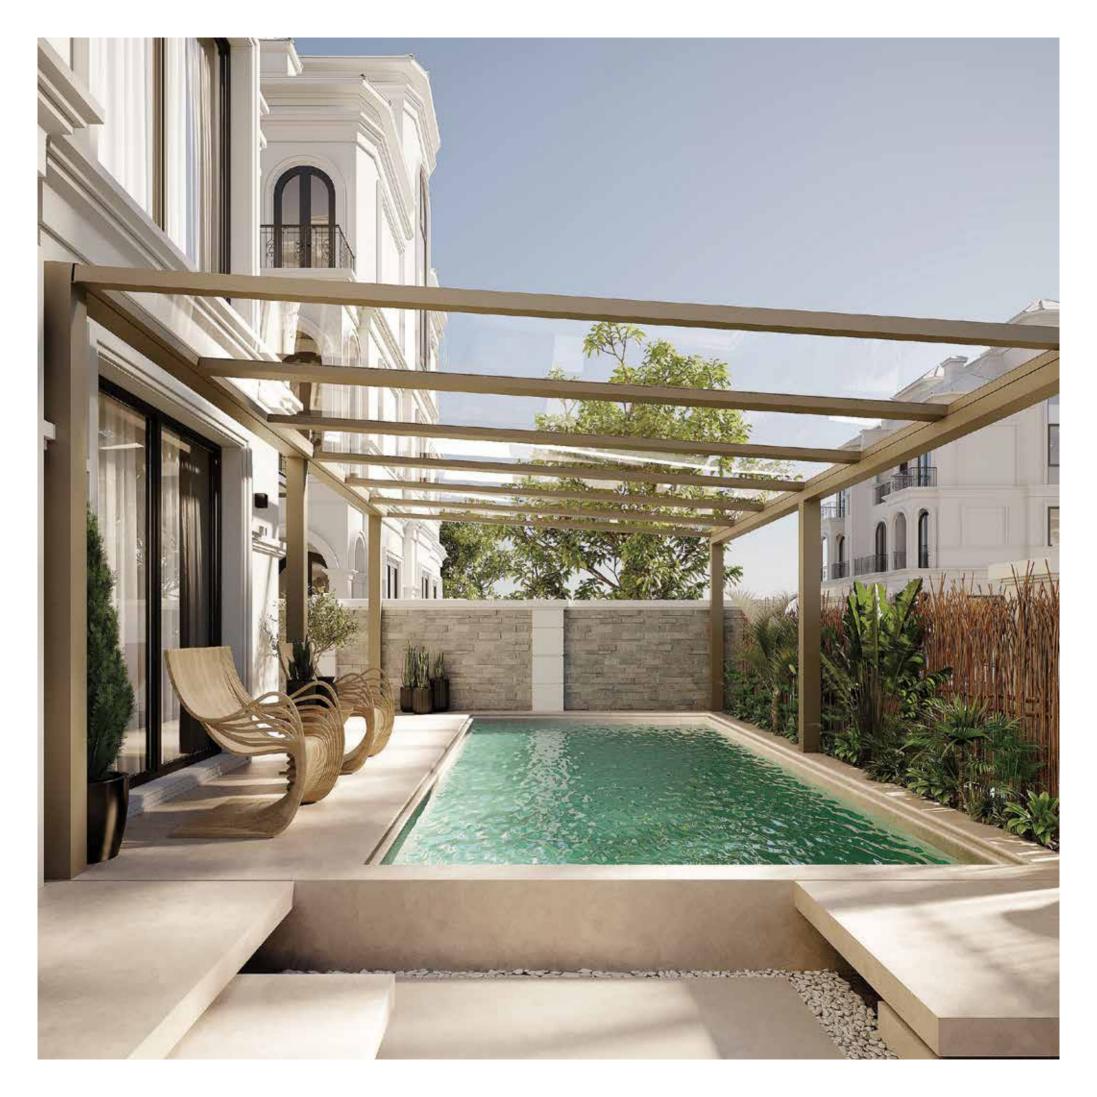

ROYAL Bioclimatic Pergola

# **ROYAL**Bioclimatic Pergola

A bioclimatic pergola with a motorized and aluminum paneled roof, Matek Grup Royal protects from the sun in summer and lets light and heat in winter. With its special patented design and high quality, it allows you to use your living space during all 4 seasons under the conditions you want at the maximum level of comfort. With the double-engine special technology of Royal Bioclimatic Pergola, you will have the highest standards that a pergola can offer you. If you want, you can adjust the intervals of the panels on your roof with the remote control, and benefit from the sun and fresh air.

Moreover, you can open or close your roof to the point you want with the remote control. Royal Bioclimatic pergola can be used as wall mounted or free standing. Royal Bioclimatic Pergola provides perfect sealing with its unique design and technology. It is extremely robust and safe with its 3.3 mm aluminum thickness and reinforced special rail system. It provides a unique heat and sound insulation with the special polyurethane insulation material placed inside the aluminum panels. In addition, the Royal has a concealed drainage system from the roof to the posts to flush rainwater and keep the pergola area dry.