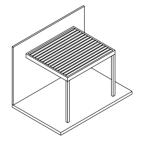

# Configurations

Wall-mounted blades parallel to wall

Wall-mounted blades perpendicular to wall

Self-standing poles off-center

Wall-mounted on to sides blades perpendicular to wall

Wall-mounted blades perpendicular to wall

## Configurations

Self-standing

Wall-mounted blades parallel to wall

Wall-mounted blades perpendicular to wall

Self-standing poles off-center

Wall-mounted on to sides blades perpendicular to wall

Wall-mounted blades perpendicular to wall

# Configurations

Self-standing Customizable poles

Wall-mounted

Customizable poles

Blades perpendicular to wall

Self-standing Customizable poles

Wall-mounted on two sides Blades parallel to wall Customizable poles