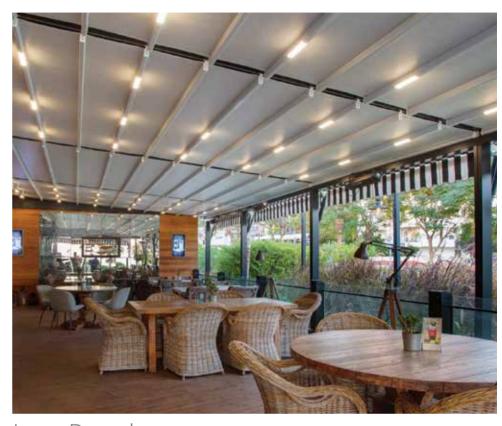

#### STACKING THE BLADES

Matek Grup Royal has a patented blade stacking technology that allows natural ventilation and can be retracted to turn the space into open air. It also provides optimum protection against rain and snow when the blades are completely closed.

#### **CUSTOMIZABLE POSITIONING**

Matek Grup Royal aluminum blades can be adjusted to the desired angle with the remote control in order to receive the desired amount of sunlight. By choosing the direction and angle of rotation, the retractable blades allow to choose the intensity of the light. With this function, it will also be possible to ventilate the living area as much as desired.

## RETRACTABLE BLADES AND ADJUSTABLE ANGLES

Matek Grup Royal Sky aluminum/glass panels can be adjusted to the desired angle to let sunlight into the space. It has patented blade stacking technology that allows natural ventilation and can be retracted to turn the space into open air. It also provides optimum protection against rain and snow when the wings are fully closed.