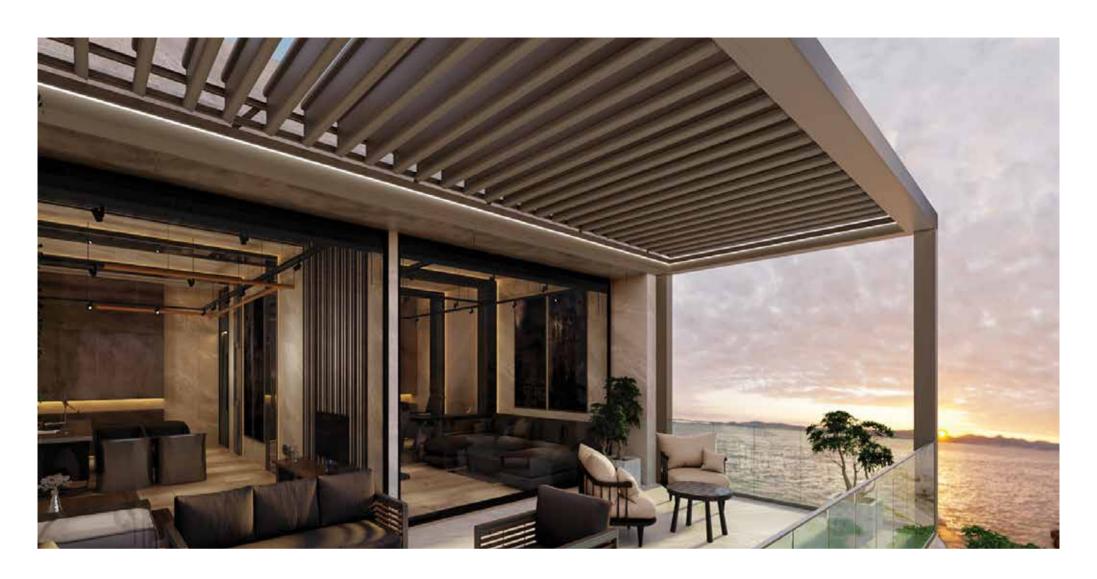

# **ROYAL**Bioclimatic Pergola

A bioclimatic pergola with a motorized and aluminum paneled roof, Matek Grup Royal protects from the sun in summer and lets light and heat in winter. With its special patented design and high quality, it allows you to use your living space during all 4 seasons under the conditions you want at the maximum level of comfort. With the double-engine special technology of Royal Bioclimatic Pergola, you will have the highest standards that a pergola can offer you. If you want, you can adjust the intervals of the panels on your roof with the remote control, and benefit from the sun and fresh air.

Moreover, you can open or close your roof to the point you want with the remote control. Royal Bioclimatic pergola can be used as wall mounted or free standing. Royal Bioclimatic Pergola provides perfect sealing with its unique design and technology. It is extremely robust and safe with its 3.3 mm aluminum thickness and reinforced special rail system. It provides a unique heat and sound insulation with the special polyurethane insulation material placed inside the aluminum panels. In addition, the Royal has a concealed drainage system from the roof to the posts to flush rainwater and keep the pergola area dry.