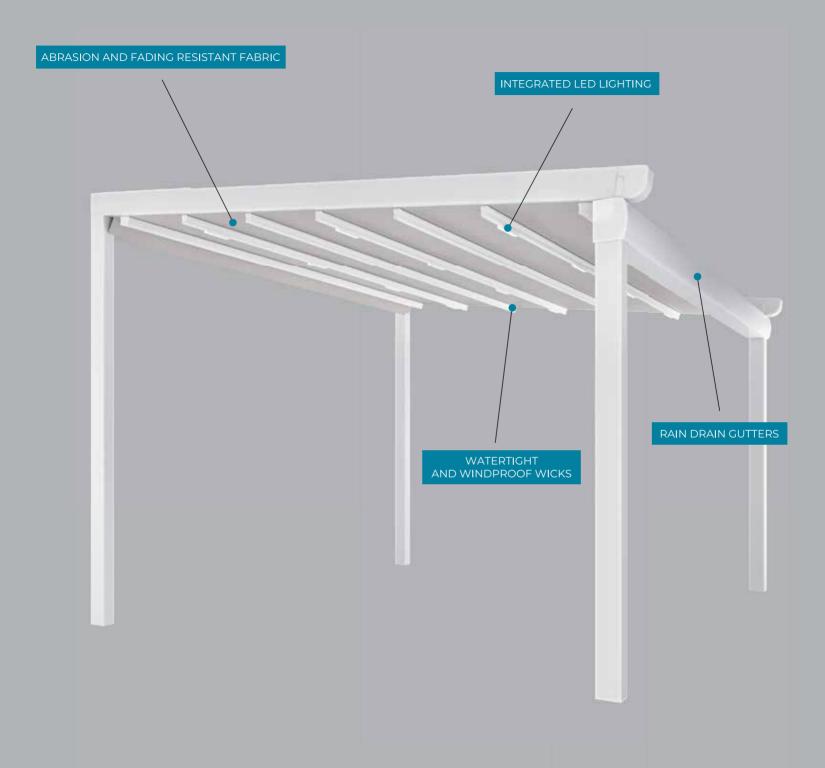

## **LUNA** Pergola

Matek Grup Luna is a retractable motorized pergola system made of fabric and aluminum.

Luna completely protects your space against external weather conditions and turns it into a comfortable living space.

Flexible in function and stylish in design, these pop-up roof systems offer the best in both form and function.

Maximum water and UV sun protection can be achieved by using a flexible PVC fabric awning.

A powder-coated aluminum frame is used to support the fabric canopy. You can control the system as you wish with the remote control.

Matek Grup Luna offers the optimum solution for both home and commercial spaces.

#### INSULATION

Matek Grup Luna offers excellent durability even for the toughest weather conditions with its special fabric, which allows long life with its excellent resistance against abrasion and UV. It provides perfect insulation with special wicks at the joints.