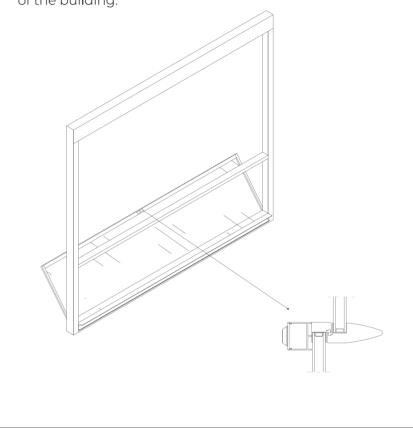

# Configurations

Wall-mounted blades parallel to wall

Wall-mounted blades perpendicular to wall

Self-standing poles off-center

Wall-mounted on to sides blades perpendicular to wall

Wall-mounted blades perpendicular to wall

Wall-mounted blades parallel to wall

Wall-mounted blades perpendicular to wall

HEAT RESISTANT EPDM WICKS INTEGRATED GUTTER SYSTEM FOR WATER DRAINAGE WINDBREAKER PROFILE LED LIGHTING ON 4 SIDES CE Certificated 2 Years Led Water Eco Stainless Motorized Remote Aluminum Component System Control Warranty Lighting Friendly Proof Insulation