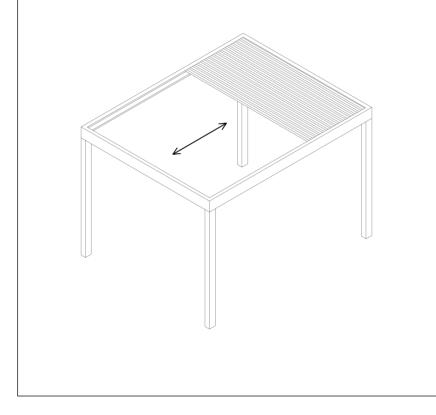

#### STACKING THE BLADES

Matek Grup Royal has a patented blade stacking technology that allows natural ventilation and can be retracted to turn the space into open air. It also provides optimum protection against rain and snow when the blades are completely closed.

#### **CUSTOMIZABLE POSITIONING**

Matek Grup Royal aluminum blades can be adjusted to the desired angle with the remote control in order to receive the desired amount of sunlight. By choosing the direction and angle of rotation, the retractable blades allow to choose the intensity of the light. With this function, it will also be possible to ventilate the living area as much as desired.

## RETRACTABLE BLADES AND ADJUSTABLE ANGLES

Matek Grup Royal Sky aluminum/glass panels can be adjusted to the desired angle to let sunlight into the space. It has patented blade stacking technology that allows natural ventilation and can be retracted to turn the space into open air. It also provides optimum protection against rain and snow when the wings are fully closed.