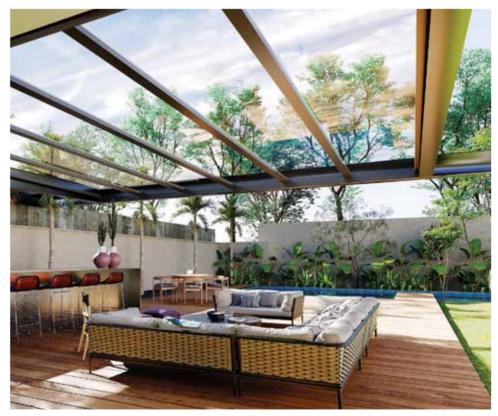

# DREAM PLUS Glass Roof Systems

The roof that opens with a single touch between you and the sky; a very stylish roof that you can open and close whenever you want. Matek Grup Dream Plus is a living space where you can leave out the rain, snow, and wind in winter and enjoy the sun in summer.

Dream Plus, which is an automatic glass roof system with thermal insulation, can be controlled with a remote control. It is a product that is more and more preferred every day since it is a perfect solution for both homes and commercial areas.