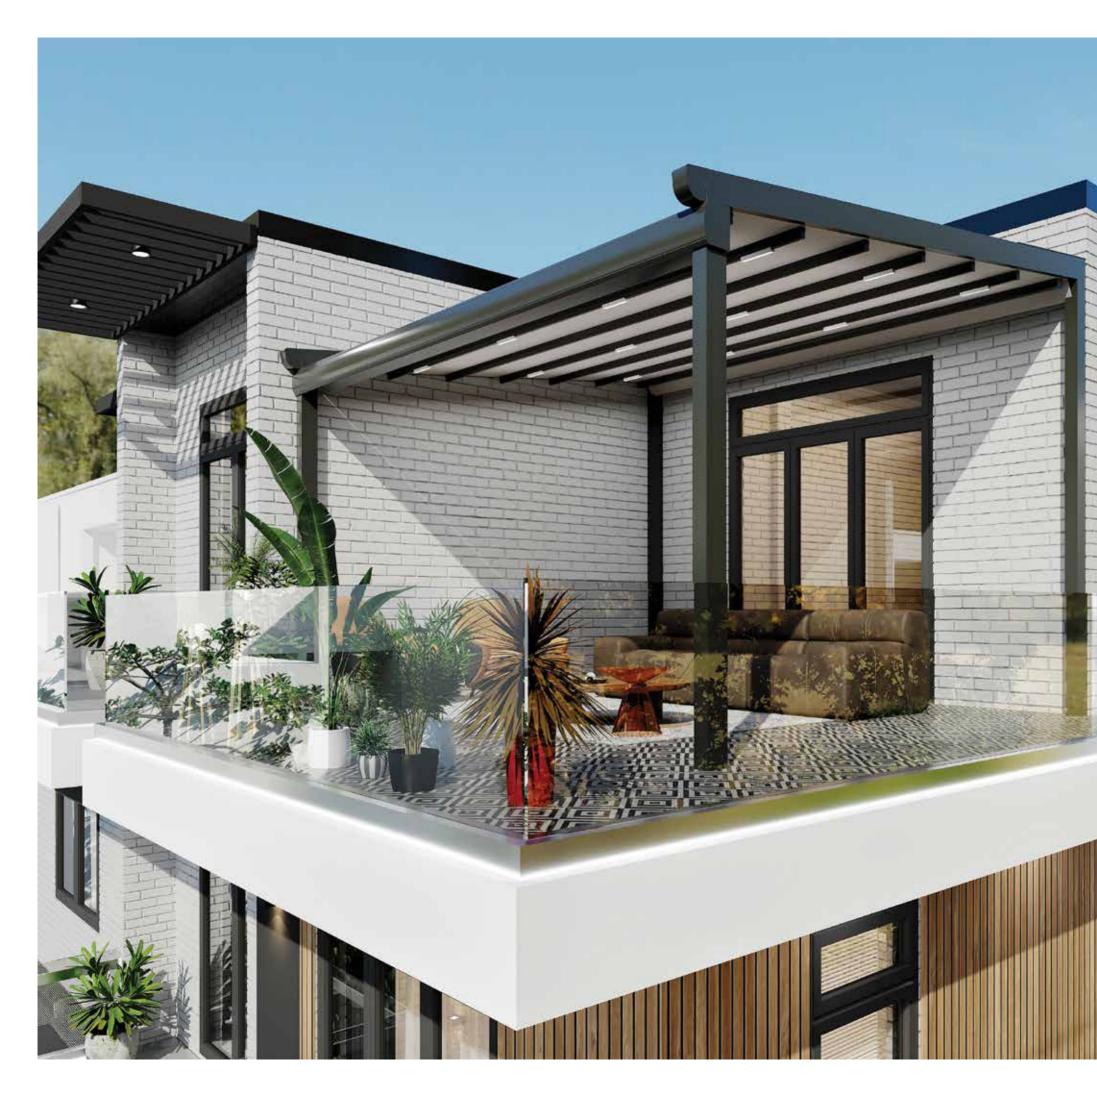

# **ROYAL**Bioclimatic Pergola

A bioclimatic pergola with a motorized and aluminum paneled roof, Matek Grup Royal protects from the sun in summer and lets light and heat in winter. With its special patented design and high quality, it allows you to use your living space during all 4 seasons under the conditions you want at the maximum level of comfort. With the double-engine special technology of Royal Bioclimatic Pergola, you will have the highest standards that a pergola can offer you. If you want, you can adjust the intervals of the panels on your roof with the remote control, and benefit from the sun and fresh air.

Moreover, you can open or close your roof to the point you want with the remote control. Royal Bioclimatic pergola can be used as wall mounted or free standing. Royal Bioclimatic Pergola provides perfect sealing with its unique design and technology. It is extremely robust and safe with its 3.3 mm aluminum thickness and reinforced special rail system. It provides a unique heat and sound insulation with the special polyurethane insulation material placed inside the aluminum panels. In addition, the Royal has a concealed drainage system from the roof to the posts to flush rainwater and keep the pergola area dry.