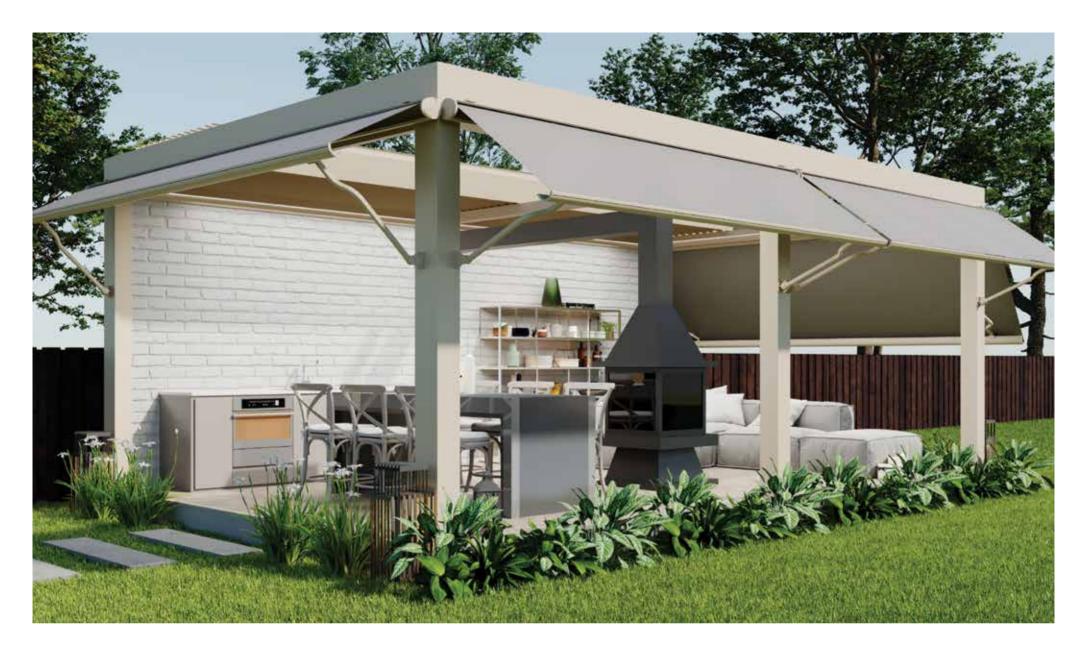

## **LUNA** Pergola

Matek Grup Luna is a retractable motorized pergola system made of fabric and aluminum.

Luna completely protects your space against external weather conditions and turns it into a comfortable living space.

Flexible in function and stylish in design, these pop-up roof systems offer the best in both form and function.

Maximum water and UV sun protection can be achieved by using a flexible PVC fabric awning.

A powder-coated aluminum frame is used to support the fabric canopy. You can control the system as you wish with the remote control.

Matek Grup Luna offers the optimum solution for both home and commercial spaces.