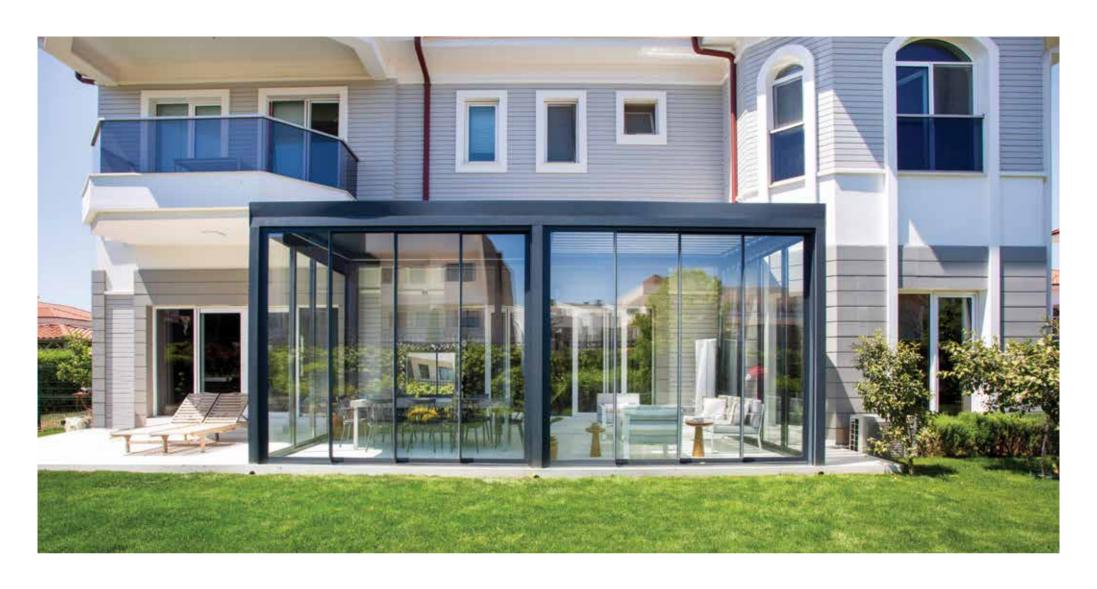

# **DREAM**Glass Roof Systems

Matek Grup Dream

Dream fixed glass roof is a system that can be applied to terraces, balconies and gardens in commercial areas and houses. Matek Grup Dream, produced by using high quality aluminum profiles and insulated glasses suitable for outdoors, offers the opportunity to experience outdoor comfort indoors as well.

It is an ideal product with maximum sky pleasure with its wide glass dimensions and flexible mounting features that can be adapted to any size according to the space. Matek Grup Dream is resistant to adverse weather conditions, waterproof and rustproof.