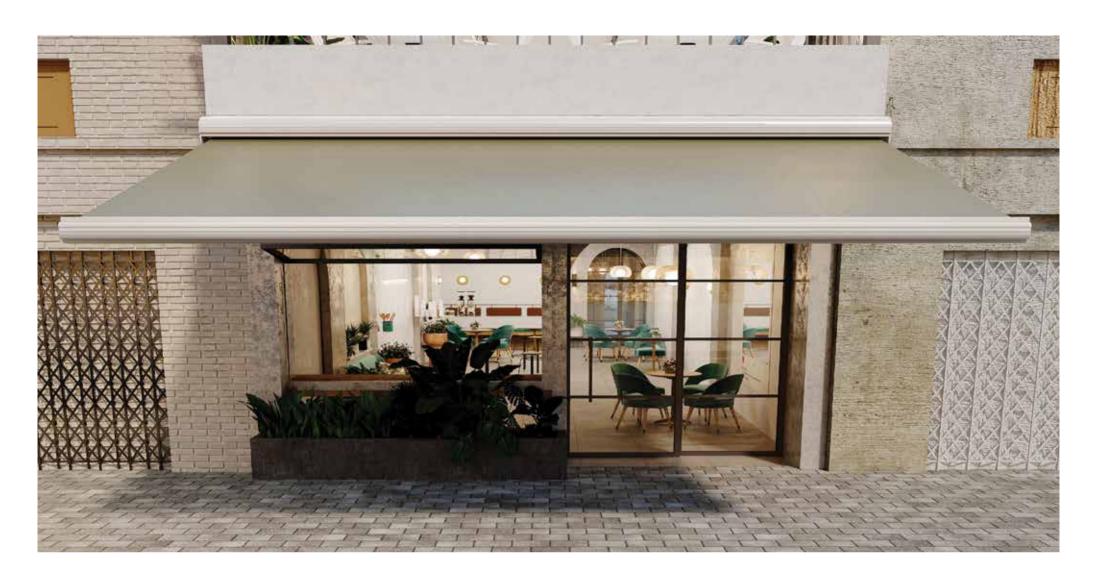

## **WINSTYLE**Shading Systems

Matek Grup Winstyle is a very stylish awning system with motor, remote control and wide application range. Windows, showcases and balconies are some of the usage areas. Winstyle cuts the sunlight and adds an aesthetic and decorative look to the space. In commercial use, it can be customized using different colors and logo printing. It can move at 170 degree angle and has a curtain function as well as awning function.