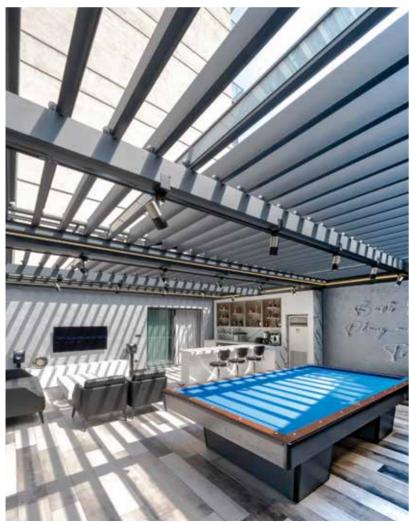

# **ROYAL**Bioclimatic Pergola

A bioclimatic pergola with a motorized and aluminum paneled roof, Matek Grup Royal protects from the sun in summer and lets light and heat in winter. With its special patented design and high quality, it allows you to use your living space during all 4 seasons under the conditions you want at the maximum level of comfort. With the double-engine special technology of Royal Bioclimatic Pergola, you will have the highest standards that a pergola can offer you. If you want, you can adjust the intervals of the panels on your roof with the remote control, and benefit from the sun and fresh air.

Moreover, you can open or close your roof to the point you want with the remote control. Royal Bioclimatic pergola can be used as wall mounted or free standing. Royal Bioclimatic Pergola provides perfect sealing with its unique design and technology. It is extremely robust and safe with its 3.3 mm aluminum thickness and reinforced special rail system. It provides a unique heat and sound insulation with the special polyurethane insulation material placed inside the aluminum panels. In addition, the Royal has a concealed drainage system from the roof to the posts to flush rainwater and keep the pergola area dry.

#### STACKING THE BLADES

Matek Grup Royal has a patented blade stacking technology that allows natural ventilation and can be retracted to turn the space into open air. It also provides optimum protection against rain and snow when the blades are completely closed.

#### **CUSTOMIZABLE POSITIONING**

Matek Grup Royal aluminum blades can be adjusted to the desired angle with the remote control in order to receive the desired amount of sunlight. By choosing the direction and angle of rotation, the retractable blades allow to choose the intensity of the light. With this function, it will also be possible to ventilate the living area as much as desired.