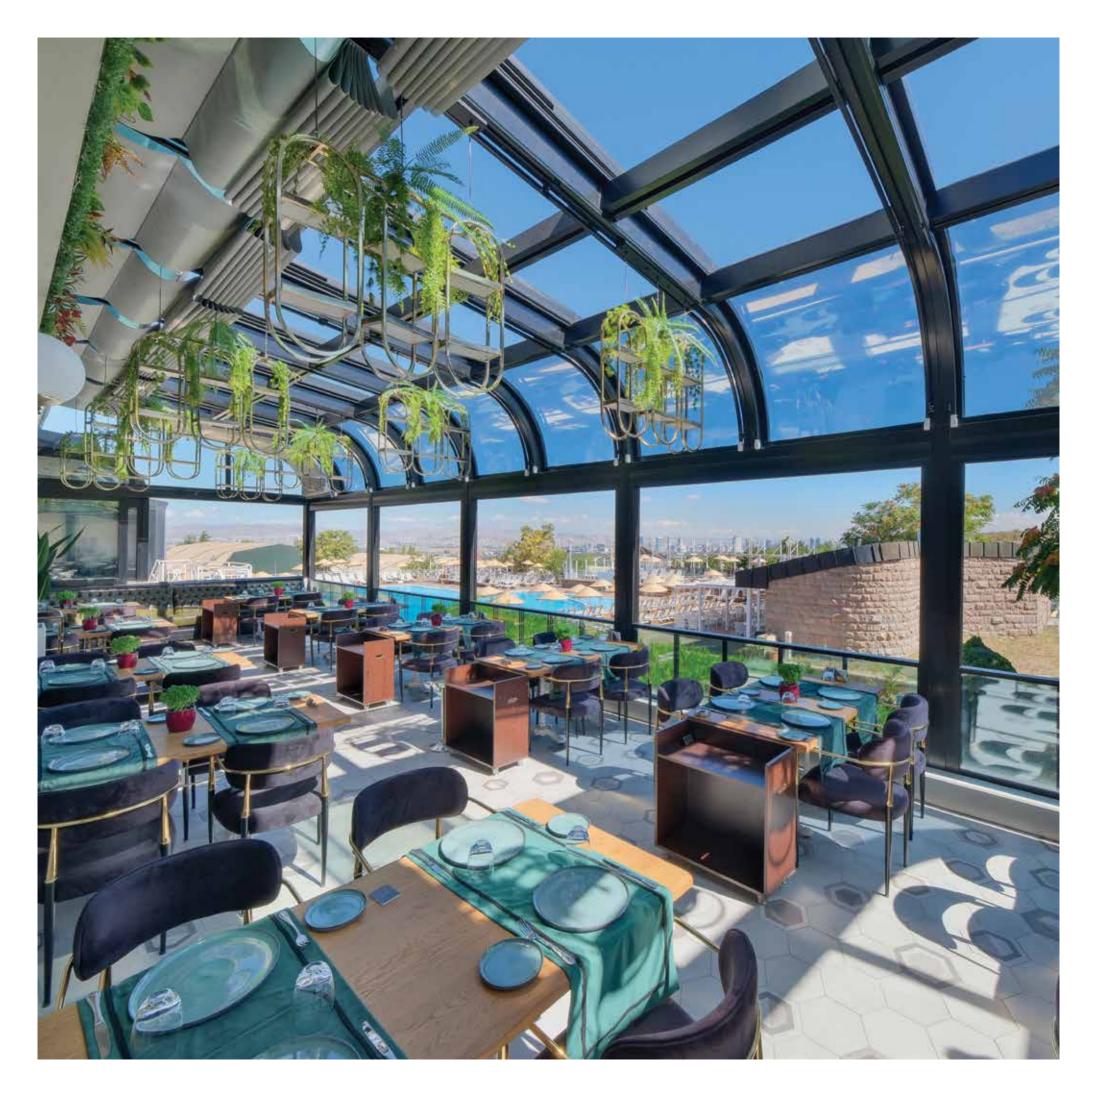

# ROYAL SKY Bioclimatic Pergola

Matek Grup Royal Sky, a bioclimatic pergola with a motorized and aluminum/glass paneled roof, protects from the sun in summer and provides light and warmth in winter.

With its special patented design, it allows you to use your living space under the conditions you want during all 4 seasons. Royal Sky lets you see the sky and get more light, even with all the aluminum panels closed. Royal Sky glass panels and Royal aluminum panels can be combined to create a different atmosphere in the space.

#### **GLASS BLADES**

Royal Sky's laminated double-layer glass blades provide a cool living space in summer and warm in winter. Even when all blades are closed, you can see the sky and let the daylight into your living space. Royal Sky provides energy saving, wellness, comfort and keeps you in touch with nature.