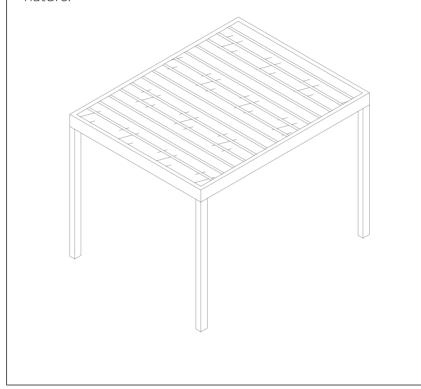

# **ROYAL**Bioclimatic Pergola

A bioclimatic pergola with a motorized and aluminum paneled roof, Matek Grup Royal protects from the sun in summer and lets light and heat in winter. With its special patented design and high quality, it allows you to use your living space during all 4 seasons under the conditions you want at the maximum level of comfort. With the double-engine special technology of Royal Bioclimatic Pergola, you will have the highest standards that a pergola can offer you. If you want, you can adjust the intervals of the panels on your roof with the remote control, and benefit from the sun and fresh air.

Moreover, you can open or close your roof to the point you want with the remote control. Royal Bioclimatic pergola can be used as wall mounted or free standing. Royal Bioclimatic Pergola provides perfect sealing with its unique design and technology. It is extremely robust and safe with its 3.3 mm aluminum thickness and reinforced special rail system. It provides a unique heat and sound insulation with the special polyurethane insulation material placed inside the aluminum panels. In addition, the Royal has a concealed drainage system from the roof to the posts to flush rainwater and keep the pergola area dry.