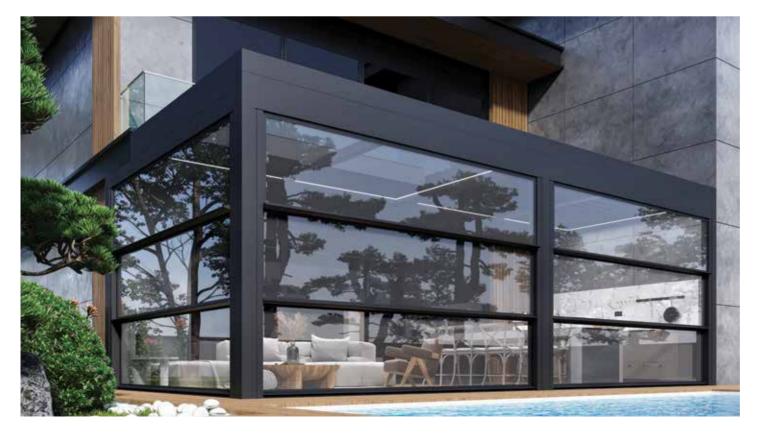

# **CROWN**Bioclimatic Pergola

# **CROWN**Bioclimatic Pergola

Matek Grup Crown is a motorized bioclimatic pergola with an aluminum panel roof. With its special patented design and high quality, it allows you to use your living space at the maximum level during 4 seasons under the conditions you want. Standard modules can be customized: their locations, thicknesses and colors can be changed, and different architectural solutions can be created to bring the maximum comfort and usability to the space.

The spacing of the panels on the roof can be adjusted with the remote control, or they can be opened and closed to the desired point. Matek Grup Crown can be used as wall-mounted or free-standing. It provides a unique heat and sound insulation with the special polyurethane insulation material placed inside the aluminum panels. In addition, Crown has a concealed drainage system from the roof to the posts to drain rainwater and keep the pergola area dry.