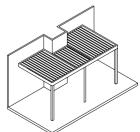

# Configurations

Wall-mounted blades parallel to wall

Wall-mounted blades perpendicular to wall

Self-standing poles off-center

Wall-mounted on to sides blades perpendicular to wall

Wall-mounted blades perpendicular to wall

## Configurations

Self-standing

Wall-mounted blades parallel to wall

Wall-mounted blades perpendicular to wall

Self-standing poles off-center

Wall-mounted on to sides blades perpendicular to wall

Wall-mounted blades perpendicular to wall

# Configurations

Self-standing Customizable poles

Wall-mounted

Customizable poles

Blades perpendicular to wall

Self-standing Customizable poles

Wall-mounted on two sides Blades parallel to wall Customizable poles