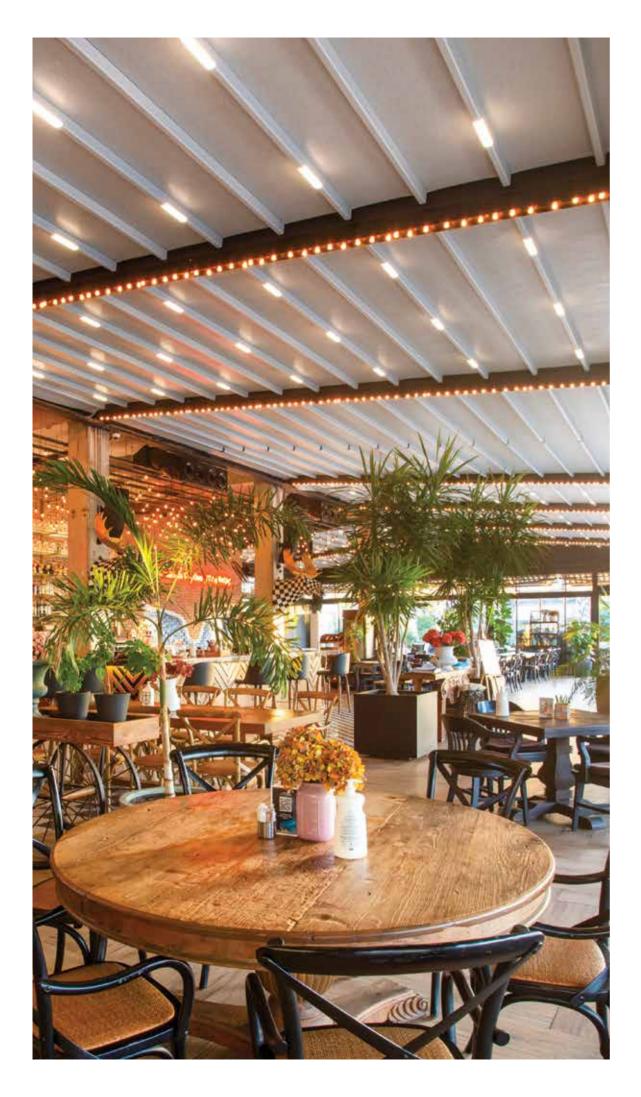

# ZIP BLIND Shading Systems

# **ZIP BLIND**Shading Systems

Matek Grup Zip Blind is a motorized automatic curtain system that can work both horizontally and vertically. The most important feature of the Zip Blind is that the fabric can stand rigid and maintain its form with its special zipper technology. Zip Blind, which is a new generation automatic curtain system, can be used with the glass roof system and it prevents intense heat from all horizontal and inclined windows. The special fabric provides ventilation but is also waterproof.

Zip Blind also provides excellent shading in vertical use and offers an elegant architectural solution. Zip Blind is the most preferred curtain system in home and commercial areas with its fabric quality, remote-controlled motor mechanism and design.