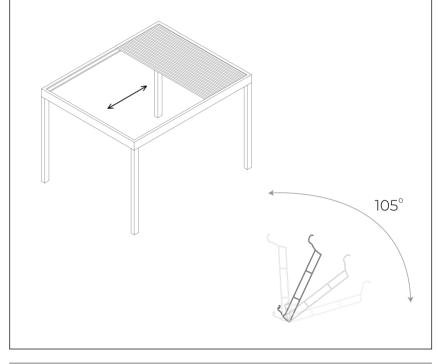

#### STACKING THE BLADES

Matek Grup Royal has a patented blade stacking technology that allows natural ventilation and can be retracted to turn the space into open air. It also provides optimum protection against rain and snow when the blades are completely closed.

#### **CUSTOMIZABLE POSITIONING**

Matek Grup Royal aluminum blades can be adjusted to the desired angle with the remote control in order to receive the desired amount of sunlight. By choosing the direction and angle of rotation, the retractable blades allow to choose the intensity of the light. With this function, it will also be possible to ventilate the living area as much as desired.

## RETRACTABLE BLADES AND ADJUSTABLE ANGLES

Matek Grup Royal Sky aluminum/glass panels can be adjusted to the desired angle to let sunlight into the space. It has patented blade stacking technology that allows natural ventilation and can be retracted to turn the space into open air. It also provides optimum protection against rain and snow when the wings are fully closed.