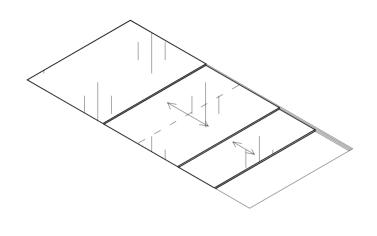

# Configurations

Wall-mounted blades parallel to wall

Wall-mounted blades perpendicular to wall

Self-standing poles off-center

Wall-mounted on to sides blades perpendicular to wall

Wall-mounted blades perpendicular to wall

Wall-mounted blades parallel to wall

Wall-mounted blades perpendicular to wall

HEAT RESISTANT EPDM WICKS INTEGRATED GUTTER SYSTEM FOR WATER DRAINAGE WINDBREAKER PROFILE LED LIGHTING ON 4 SIDES CE Certificated 2 Years Led Water Eco Stainless Motorized Remote Aluminum Component System Control Warranty Lighting Friendly Proof Insulation