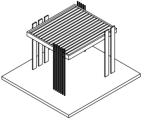

## Configurations

Self-standing

Wall-mounted blades parallel to wall

Wall-mounted blades perpendicular to wall

Self-standing poles off-center

Wall-mounted on to sides blades perpendicular to wall

Wall-mounted blades perpendicular to wall