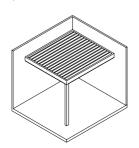

# **CROWN**Bioclimatic Pergola

# **CROWN**Bioclimatic Pergola

Matek Grup Crown is a motorized bioclimatic pergola with an aluminum panel roof. With its special patented design and high quality, it allows you to use your living space at the maximum level during 4 seasons under the conditions you want. Standard modules can be customized: their locations, thicknesses and colors can be changed, and different architectural solutions can be created to bring the maximum comfort and usability to the space.

The spacing of the panels on the roof can be adjusted with the remote control, or they can be opened and closed to the desired point. Matek Grup Crown can be used as wall-mounted or free-standing. It provides a unique heat and sound insulation with the special polyurethane insulation material placed inside the aluminum panels. In addition, Crown has a concealed drainage system from the roof to the posts to drain rainwater and keep the pergola area dry.

# Configurations

Self-standing Customizable poles

Wall-mounted

Customizable poles

Blades perpendicular to wall

Self-standing Customizable poles

Wall-mounted on two sides Blades parallel to wall Customizable poles