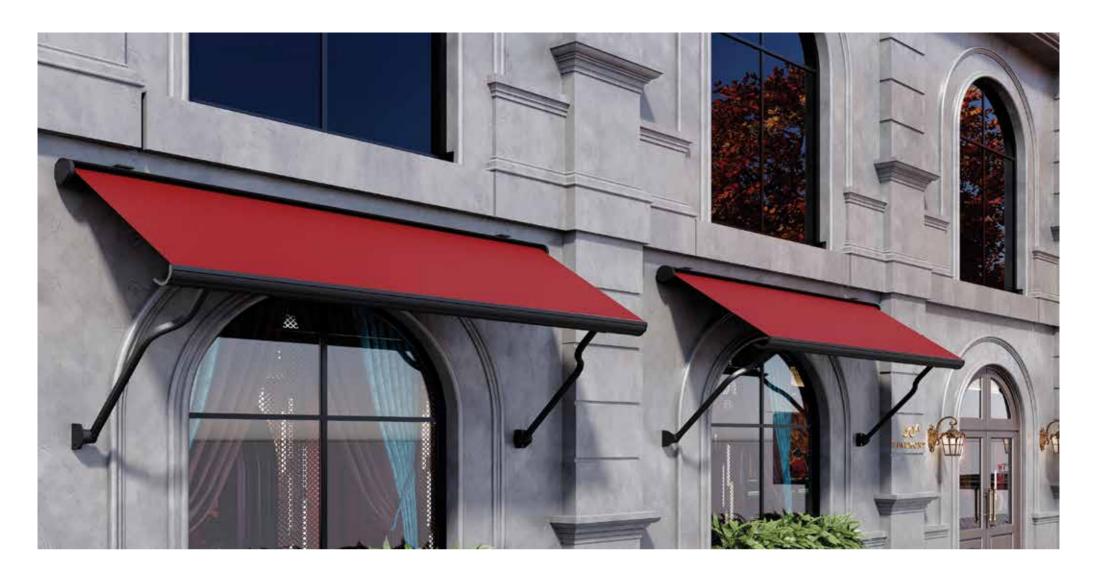

# WINSTYLE Shading Systems

## **WINSTYLE**Shading Systems

Matek Grup Winstyle is a very stylish awning system with motor, remote control and wide application range. Windows, showcases and balconies are some of the usage areas. Winstyle cuts the sunlight and adds an aesthetic and decorative look to the space. In commercial use, it can be customized using different colors and logo printing. It can move at 170 degree angle and has a curtain function as well as awning function.