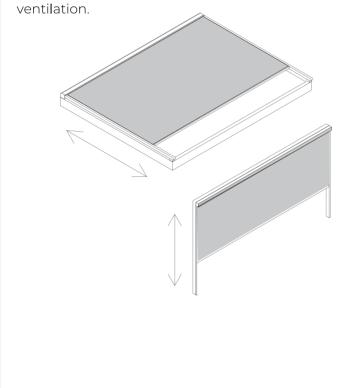

#### STACKING THE BLADES

Matek Grup Royal has a patented blade stacking technology that allows natural ventilation and can be retracted to turn the space into open air. It also provides optimum protection against rain and snow when the blades are completely closed.

#### **CUSTOMIZABLE POSITIONING**

Matek Grup Royal aluminum blades can be adjusted to the desired angle with the remote control in order to receive the desired amount of sunlight. By choosing the direction and angle of rotation, the retractable blades allow to choose the intensity of the light. With this function, it will also be possible to ventilate the living area as much as desired.